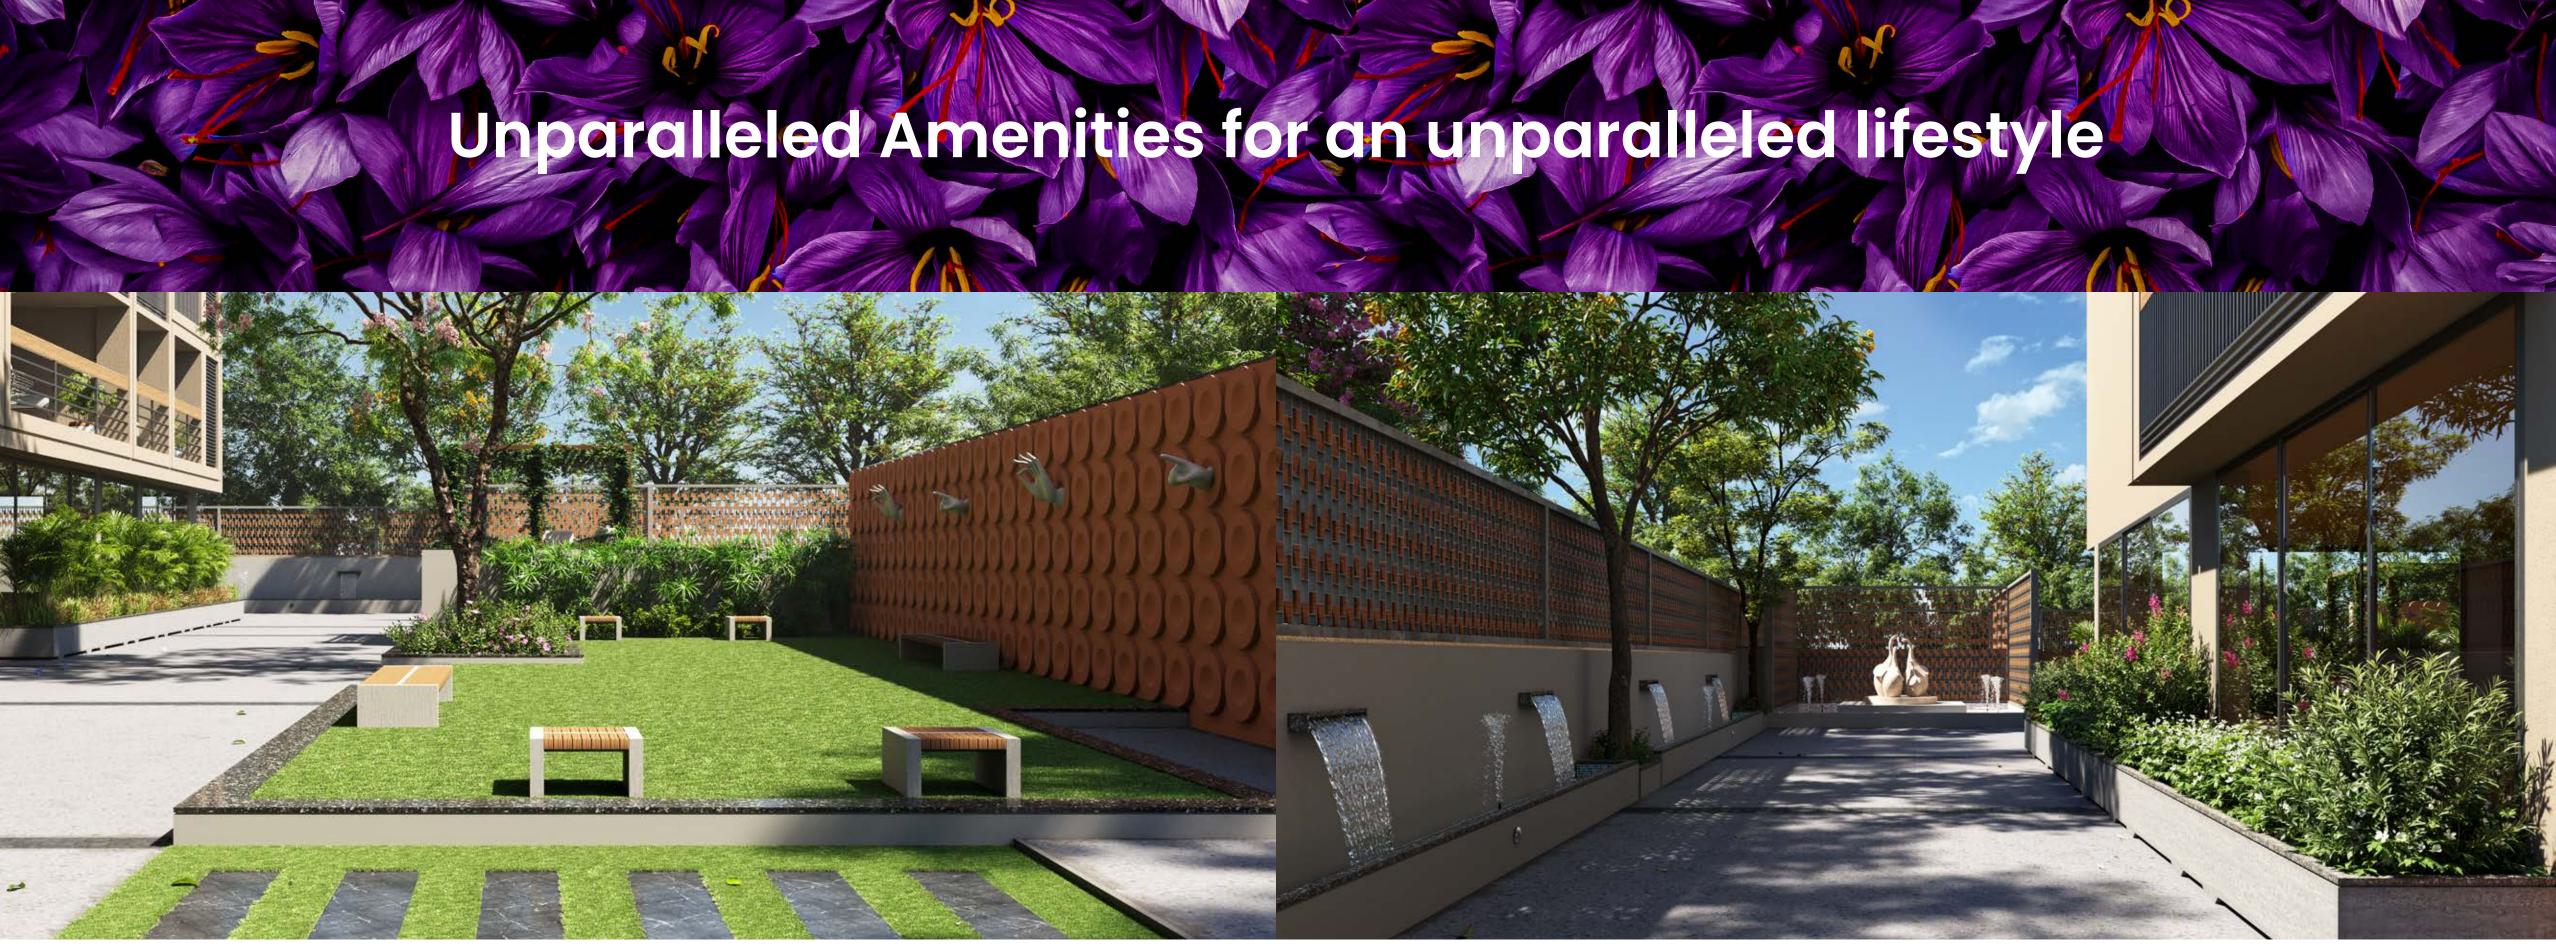

# **Outdoor Amenities :**

- Landscape Garden
- Gazebo
- Open Air Celebration Space
- Open Air Theatre

- Basketball Court
- Jogging Track
- Meditation/yoga Deck
- plantation

- Senior Citizen Sit-Outs
- Multipurpose Hall
- Indoor Games

# **Indoor Amenities:**

• Common shared Kitchen & Storage for Society's Use

- 2 Level Basement
- Entrance Foyer with waiting lounge
- Air Conditioned Gym with the latest equipments