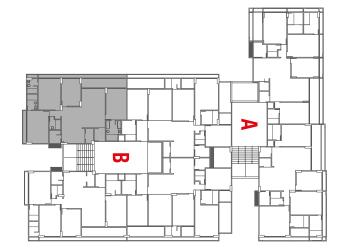

ies
- 2 Iconic Towers
- 2 Level Basement
- 4BHK premium living
- 60 luxurious residences
- 3 layer CCTV Surveillance
- Entrance Foyer with waiting lounge



# 4 BHK with Balconies

Abhilasha is a testament to the beauty and grandeur of nature. Inspired by the saffron flower, a prized and coveted symbol of beauty and purity, Abhilasha offers residents the chance to live in harmony with nature without sacrificing the amenities & luxuries of modern living. From the exquisite landscaping to the premium materials used in construction, Abhilasha has been designed to seamlessly blend nature with luxury.

10000



# **Experience the taste of exotic living**



# TYPICAL FLOOR PLAN



# TERRACE PLAN







# GROUND FLOOR PLAN





# 

06105151600615160





















# UNIT PLAN (B-101)









# UNIT PLAN (B-102/103)



















# **Outdoor Amenities :**

- Landscape Garden
- Gazebo
- Open Air Celebration Space
- Open Air Theatre

- Basketball Court
- Jogging Track
- Meditation/yoga Deck
- plantation

- Senior Citizen Sit-Outs
- Multipurpose Hall
- Indoor Games

# **Indoor Amenities:**

• Common shared Kitchen & Storage for Society's Use

- 2 Level Basement
- Entrance Foyer with waiting lounge
- Air Conditioned Gym with the latest equipments





# Security and Safety:

- 24 X 7 Security
- Power Back Up Generator
- 3 layer CCTV surveillance
- Biometric Lock For Main Door
- Fire Safety

# Kids' Amenities:

• Video intercom Kit

security cabin

- Children's Play Area
- Toddler Play Area
- Children Drop Off Zone









# **Utilities and Services:**

- 24 Hrs Water Supp