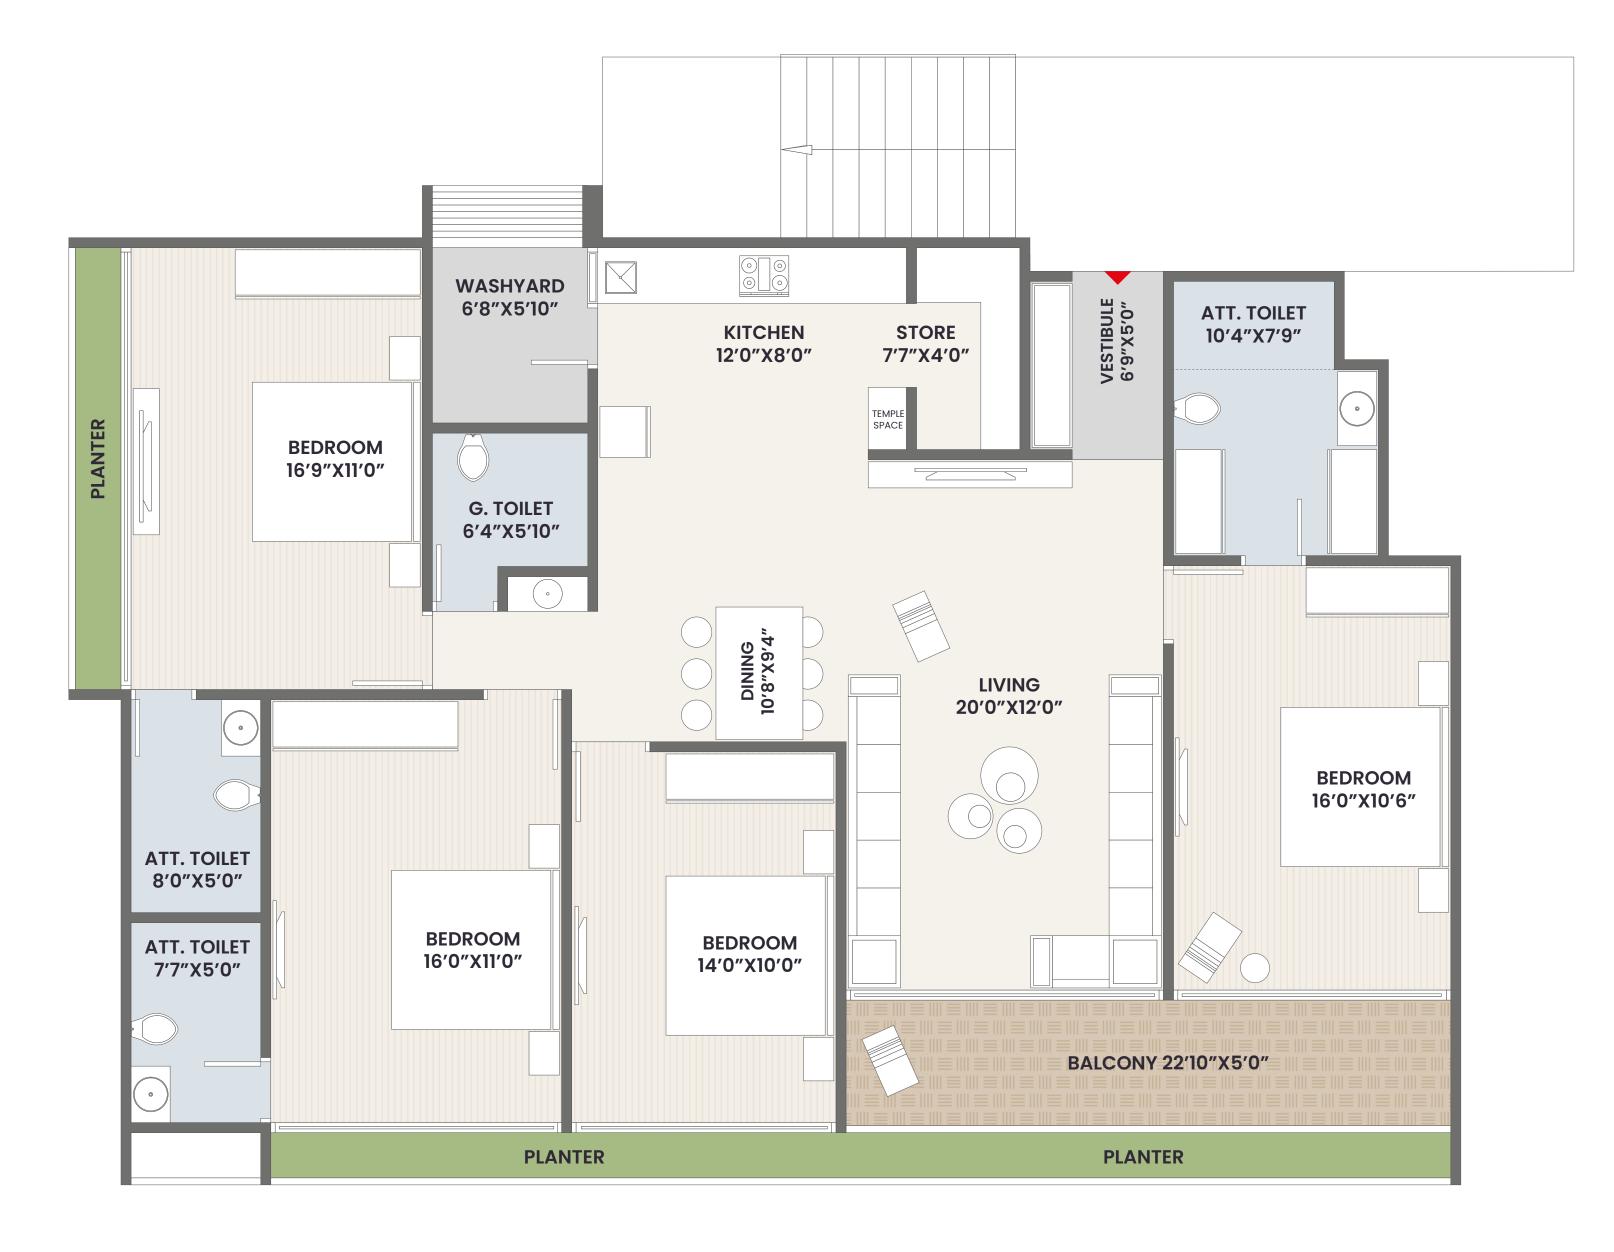

ent
- 4BHK premium living
- 60 luxurious residences
- 3 layer CCTV Surveillance
- Entrance Foyer with waiting lounge



# 4 BHK with Balconies

Abhilasha is a testament to the beauty and grandeur of nature. Inspired by the saffron flower, a prized and coveted symbol of beauty and purity, Abhilasha offers residents the chance to live in harmony with nature without sacrificing the amenities & luxuries of modern living. From the exquisite landscaping to the premium materials used in construction, Abhilasha has been designed to seamlessly blend nature with luxury.

10000



# **Experience the taste of exotic living**



# TYPICAL FLOOR PLAN



# TERRACE PLAN







# GROUND FLOOR PLAN





# 

06105151600615160





















# UNIT PLAN (B-101)









# UNIT PLAN (B-102/103)



















# **Outdoor Amenities :**

- Landscape Garden
- Gazebo
- Open Air Celebration Space
- Open Air Theatre

- Basketball Court
- Jogging Track
- Meditation/yoga Deck
- plantation

- Senior Citizen Sit-Outs
- Multipurpose Hall
- Indoor Games

# **Indoor Amenities:**

• Common shared Kitchen & Storage for Society's Use

- 2 Level Basement
- Entrance Foyer with waiting lounge
- Air Conditioned Gym with the latest equipments





# Security and Safety:

- 24 X 7 Security
- Power Back Up Generator
- 3 layer CCTV surveillance
- Biometric Lock For Main Door
- Fire Safety

# Kids' Amenities:

• Video intercom Kit

security cabin

- Children's Play Area
- Toddler Play Area
- Children Drop Off Zone









# **Utilities and Services:**

- 24 Hrs Water Supply
- PNG Gas Connection

- Allocated