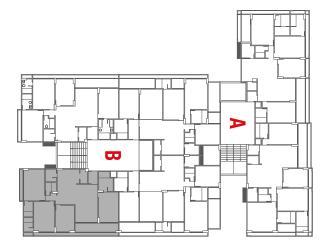

- 4BHK premium living
- 60 luxurious residences
- 3 layer CCTV Surveillance
- Entrance Foyer with waiting lounge



# 4 BHK with Balconies

Abhilasha is a testament to the beauty and grandeur of nature. Inspired by the saffron flower, a prized and coveted symbol of beauty and purity, Abhilasha offers residents the chance to live in harmony with nature without sacrificing the amenities & luxuries of modern living. From the exquisite landscaping to the premium materials used in construction, Abhilasha has been designed to seamlessly blend nature with luxury.

10000



# **Experience the taste of exotic living**



# TYPICAL FLOOR PLAN



# TERRACE PLAN







# GROUND FLOOR PLAN





# 

06105151600615160





















# UNIT PLAN (B-101)









# UNIT PLAN (B-102/103)



















# **Outdoor Amenities :**

- Landscape Garden
- Gazebo
- Open Air Celebration Space
- Open Air Theatre

- Basketball Court
- Jogging Track
- Meditation/yoga Deck
- plantation

- Senior Citizen Sit-Outs
- Multipurpose Hall
- Indoor Games

# **Indoor Amenities:**

• Common shared Kitchen & Storage for Society's Use

- 2 Level Basement
- Entrance Foyer with waiting lounge
- Air Conditioned Gym with the latest equipments





# Security and Safety:

- 24 X 7 Security
- Power Back Up Generator
- 3 layer CCTV surveillance
- Biometric Lock For Main Door
- Fire Safety

# Kids' Amenities:

• Video intercom Kit

security cabin

- Children's Play Area
- Toddler Play Area
- Children Drop Off Zone









# **Utilities and Services:**

- 24 Hrs Water Supply
- PNG Gas Connection

- Allocated Park