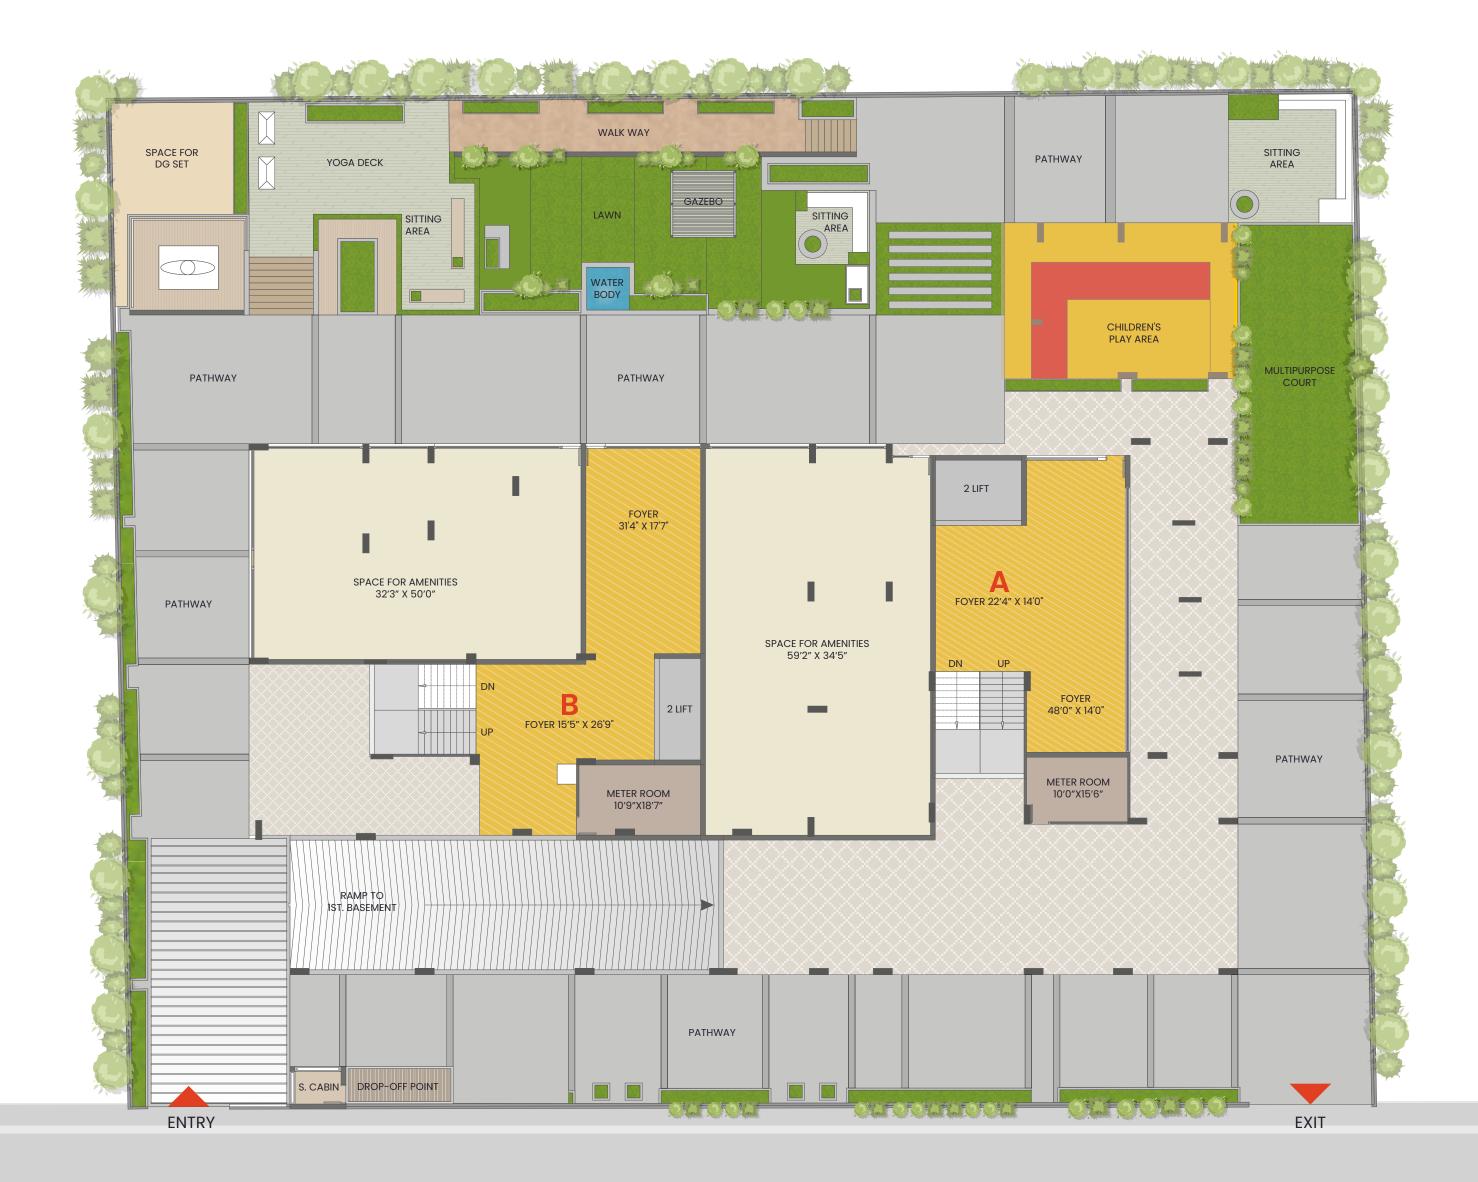

# **4BHK** Premium living with 4 Balconies

- 10 storeys
- 30+ Amenities
- 2 Iconic Towers
- 2 Level Basement
- 4BHK premium living
- 60 luxurious residences
- 3 layer CCTV Surveillance
- Entrance Foyer with waiting lounge



# 4 BHK with Balconies

Abhilasha is a testament to the beauty and grandeur of nature. Inspired by the saffron flower, a prized and coveted symbol of beauty and purity, Abhilasha offers residents the chance to live in harmony with nature without sacrificing the amenities & luxuries of modern living. From the exquisite landscaping to the premium materials used in construction, Abhilasha has been designed to seamlessly blend nature with luxury.

10000



# **Experience the taste of exotic living**



# TYPICAL FLOOR PLAN



# TERRACE PLAN







# GROUND FLOOR PLAN





# 

06105151600615160





















# UNIT PLAN (B-101)









# UNIT PLAN (B-102/103)



















# **Outdoor Amenities :**

- Landscape Garden
- Gazebo
- Open Air Celebration Space
- Open Air Theatre

- Basketball Court
- Jogging Track
- Meditation/yoga Deck
- plantation

- Senior Citizen Sit-Outs
- Multipurpose Hall
- Indoor Games

# **Indoor Amenities:**

• Common shared Kitchen & Storage for Society's Use

- 2 Level Basement
- Entrance Foyer with waiting lounge
- Air Conditioned Gym with the latest equipments





# Security and Safety:

- 24 X 7 Security
- Power Back Up Generator
- 3 layer CCTV surveillance
- Biometric Lock For Main Door
- Fire Safety

# Kids' Amenities:

• Video intercom Kit

security cabin

- Children's Play Area
- Toddler Play Area
- Children D