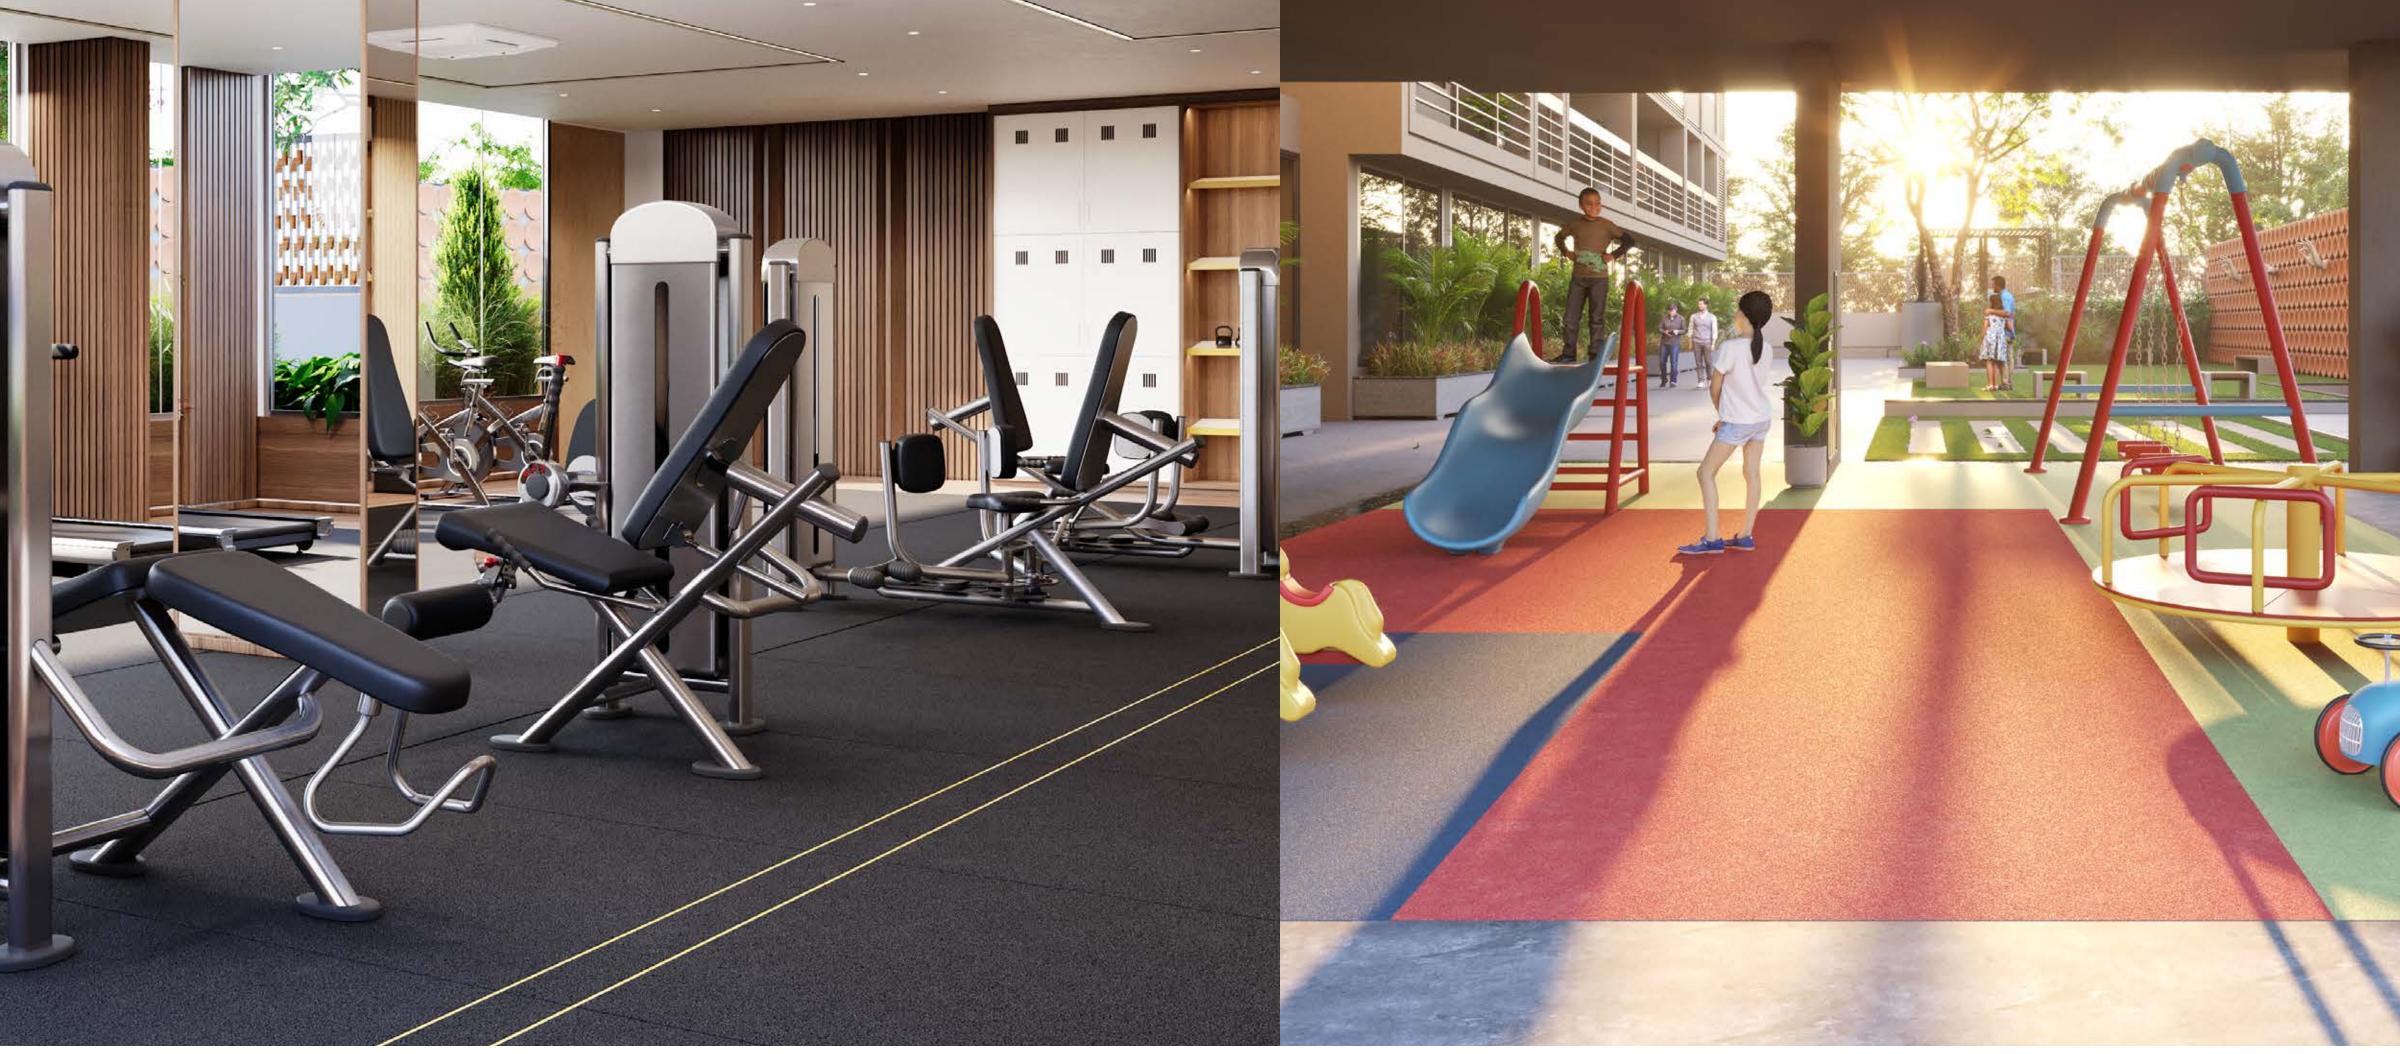

# **Outdoor Amenities :**

- Landscape Garden
- Gazebo
- Open Air Celebration Space
- Open Air Theatre

- Basketball Court
- Jogging Track
- Meditation/yoga Deck
- plantation

- Senior Citizen Sit-Outs
- Multipurpose Hall
- Indoor Games

# **Indoor Amenities:**

• Common shared Kitchen & Storage for Society's Use

- 2 Level Basement
- Entrance Foyer with waiting lounge
- Air Conditioned Gym with the latest equipments

# Kids' Amenities:

• Video intercom Kit

security cabin

- Children's Play Area
- Toddler Play Area
- Children Drop Off Zone