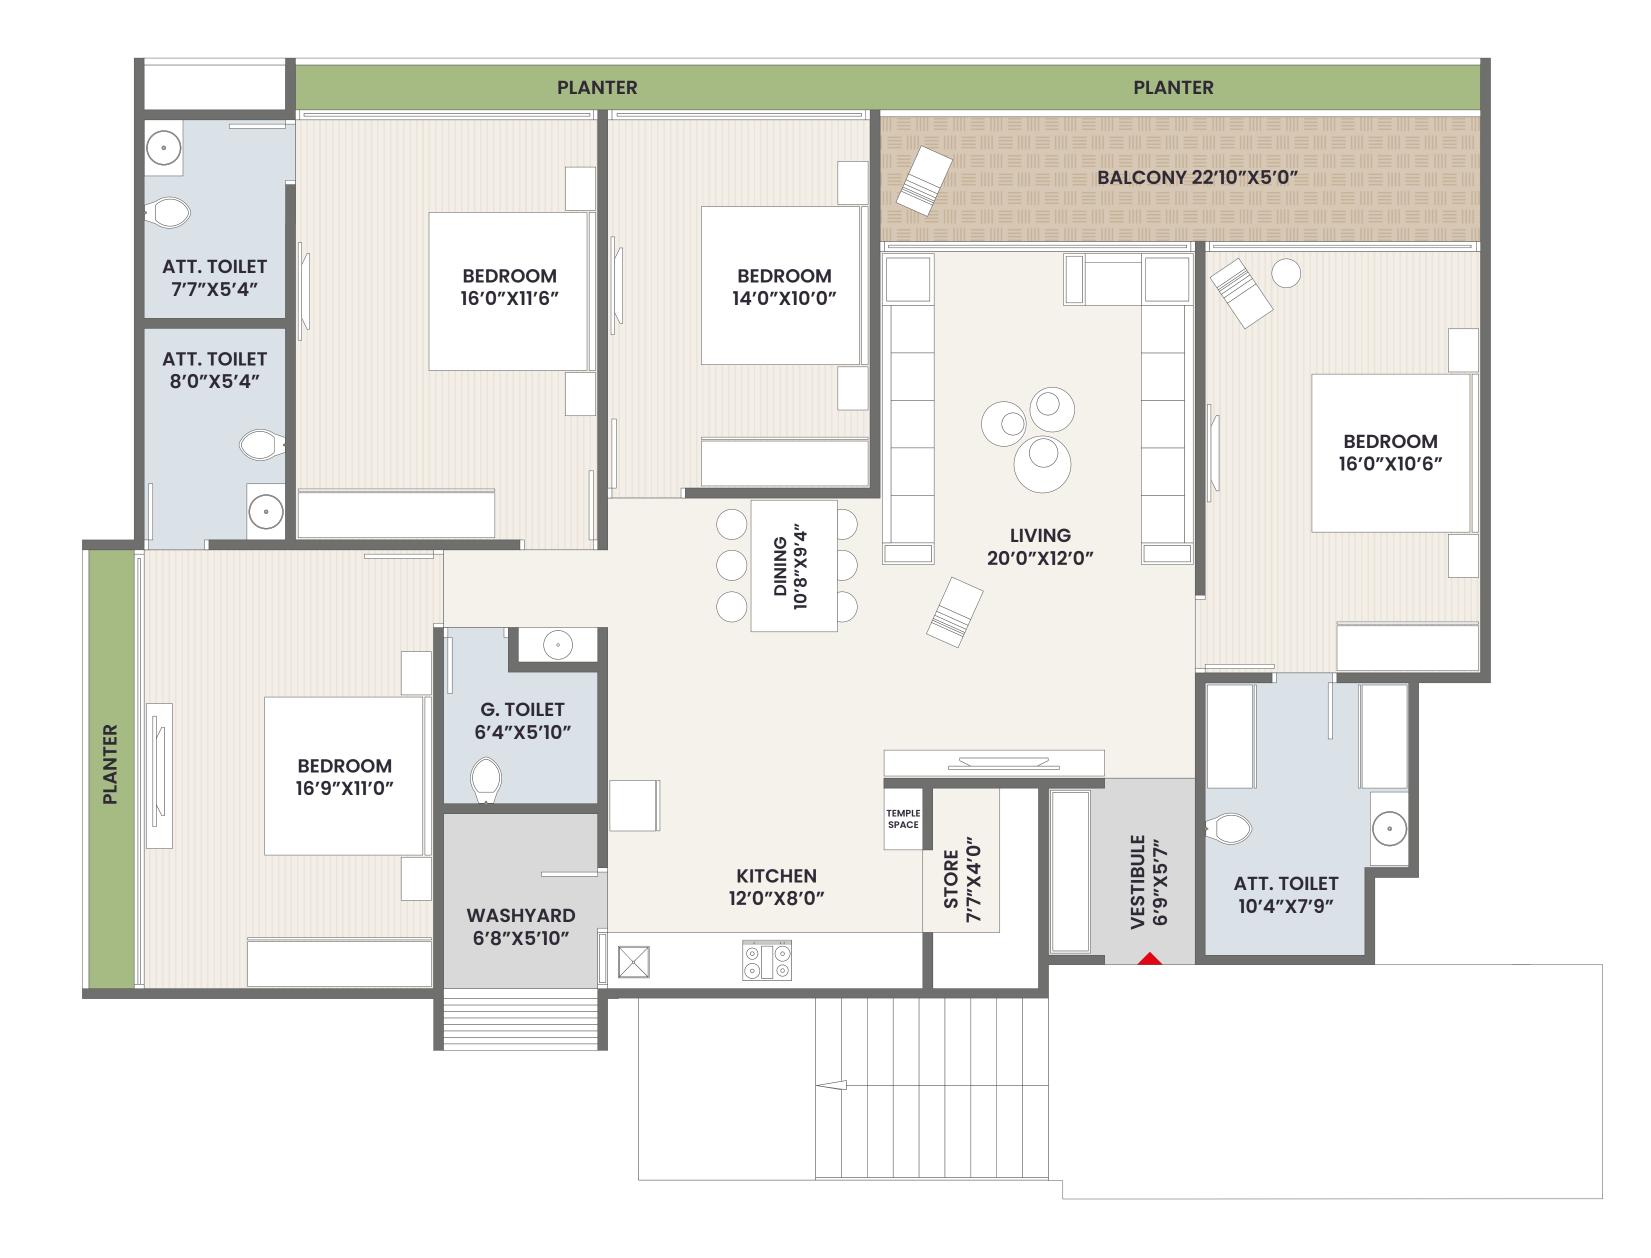

enities
- 2 Iconic Towers
- 2 Level Basement
- 4BHK premium living
- 60 luxurious residences
- 3 layer CCTV Surveillance
- Entrance Foyer with waiting lounge



# 4 BHK with Balconies

Abhilasha is a testament to the beauty and grandeur of nature. Inspired by the saffron flower, a prized and coveted symbol of beauty and purity, Abhilasha offers residents the chance to live in harmony with nature without sacrificing the amenities & luxuries of modern living. From the exquisite landscaping to the premium materials used in construction, Abhilasha has been designed to seamlessly blend nature with luxury.

10000



# **Experience the taste of exotic living**



# TYPICAL FLOOR PLAN



# TERRACE PLAN







# GROUND FLOOR PLAN





# 

06105151600615160





















# UNIT PLAN (B-101)









# UNIT PLAN (B-102/103)



















# **Outdoor Amenities :**

- Landscape Garden
- Gazebo
- Open Air Celebration Space
- Open Air Theatre

- Basketball Court
- Jogging Track
- Meditation/yoga Deck
- plantation

- Senior Citizen Sit-Outs
- Multipurpose Hall
- Indoor Games

# **Indoor Amenities:**

• Common shared Kitchen & Storage for Society's Use

- 2 Level Basement
- Entrance Foyer with waiting lounge
- Air Conditioned Gym with the latest equipments





# Security and Safety:

- 24 X 7 Security
- Power Back Up Generator
- 3 layer CCTV surveillance
- Biometric Lock For Main Door
- Fire Safety

# Kids' Amenities:

• Video intercom Kit

security cabin

- Children's Play Area
- Toddler Play Area
- Children Drop Off Zone









# **Utilities and Services:**

- 24 Hrs Water