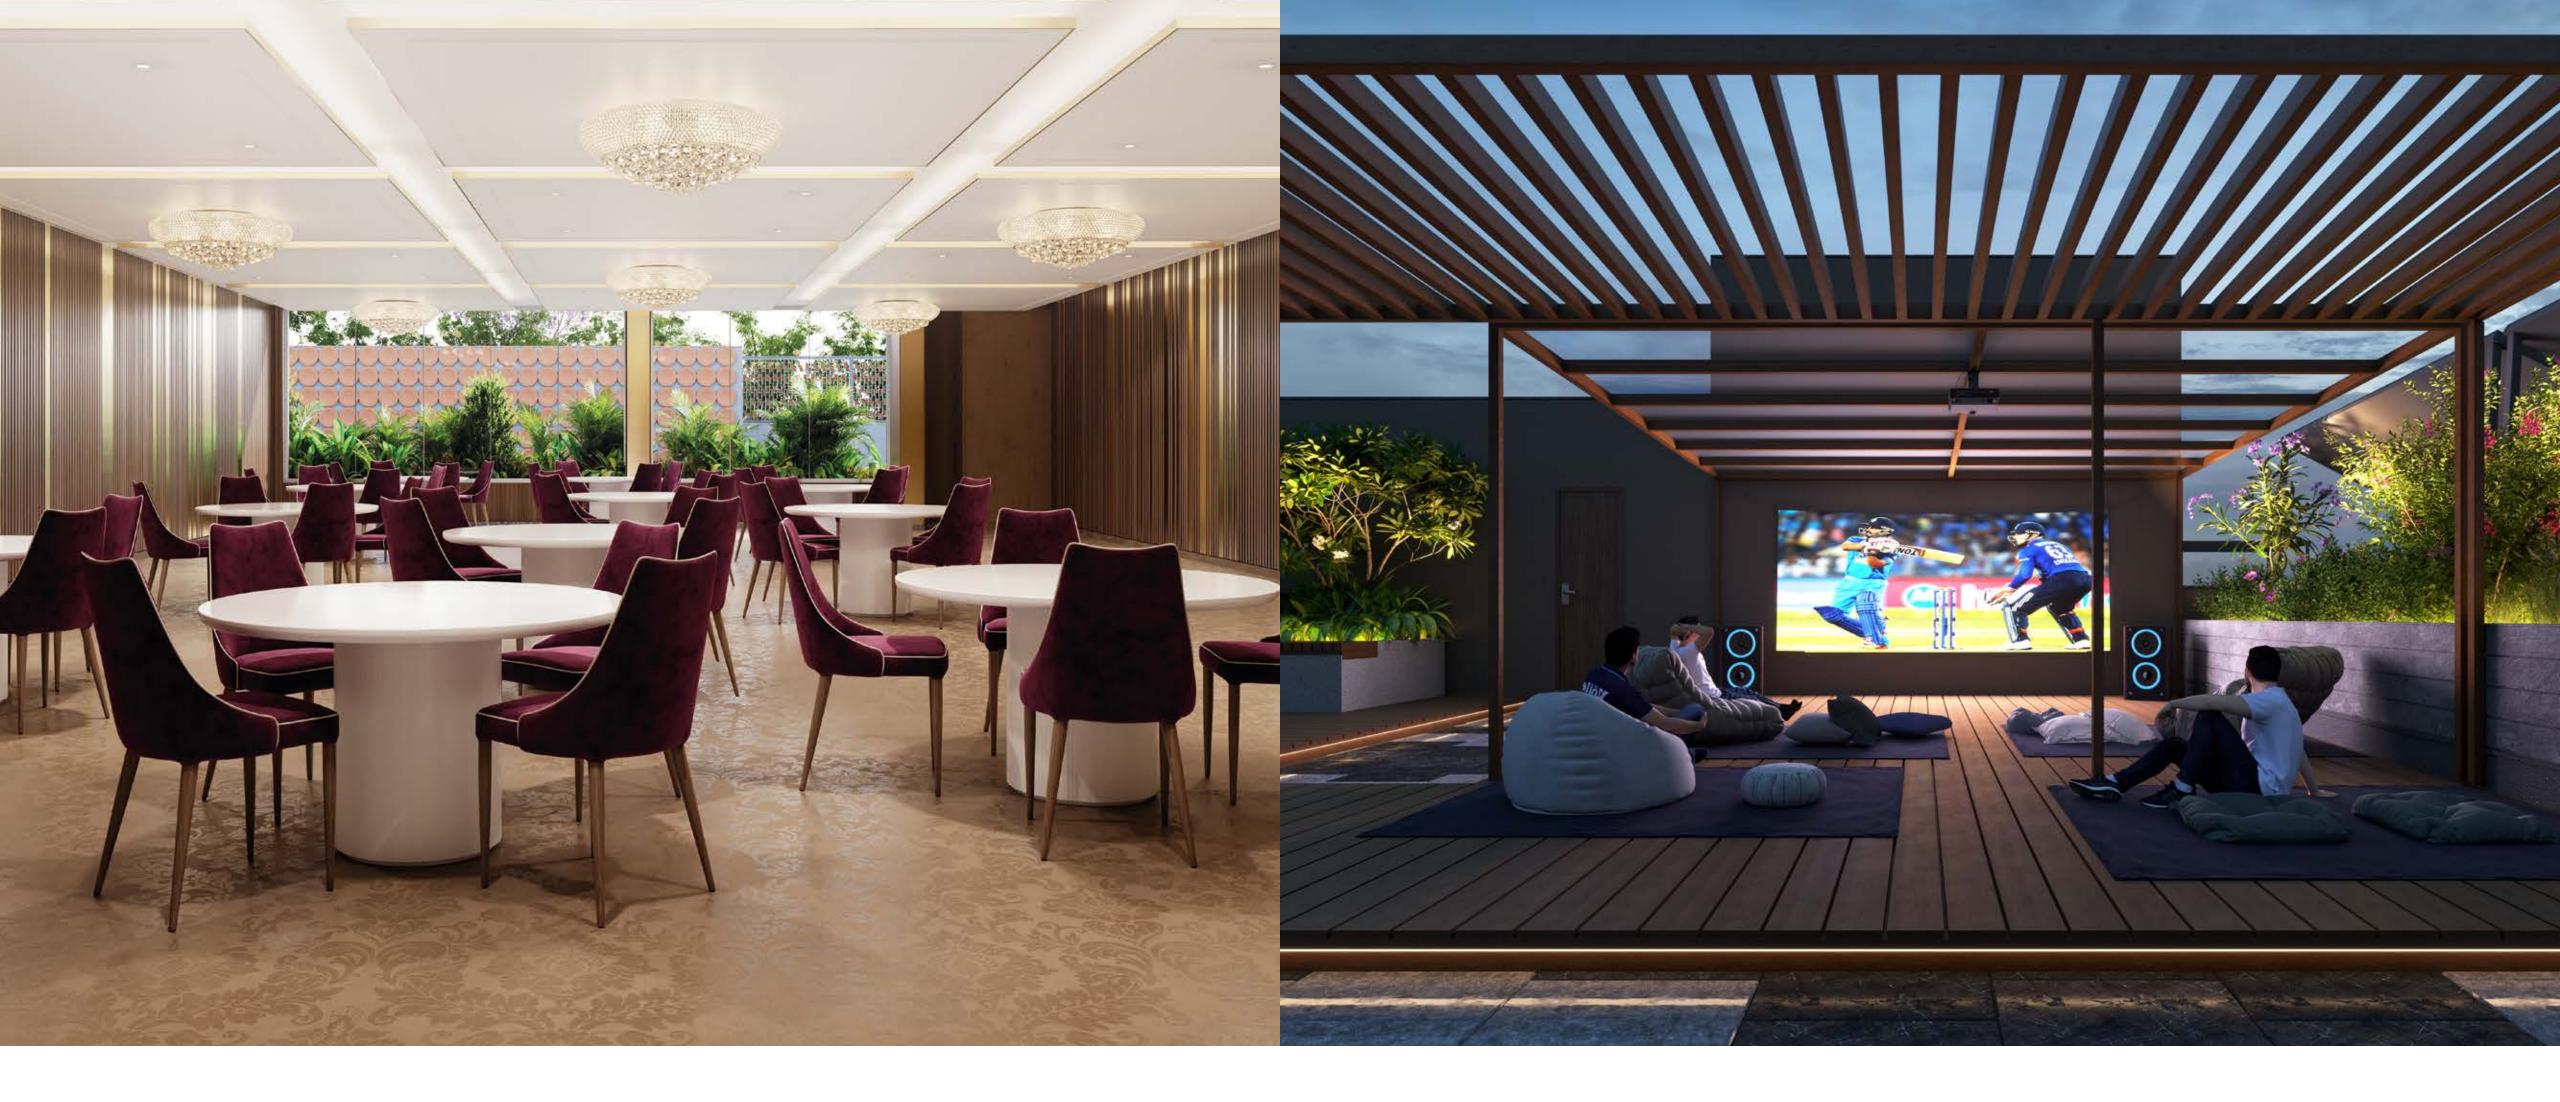

# **Outdoor Amenities :**

- Landscape Garden
- Gazebo
- Open Air Celebration Space
- Open Air Theatre

- Basketball Court
- Jogging Track
- Meditation/yoga Deck
- plantation

- Senior Citizen Sit-Outs
- Multipurpose Hall
- Indoor Games

# **Indoor Amenities:**

• Common shared Kitchen & Storage for Society's Use

- 2 Level Basement
- Entrance Foyer with waiting lounge
- Air Conditioned Gym with the latest equipments