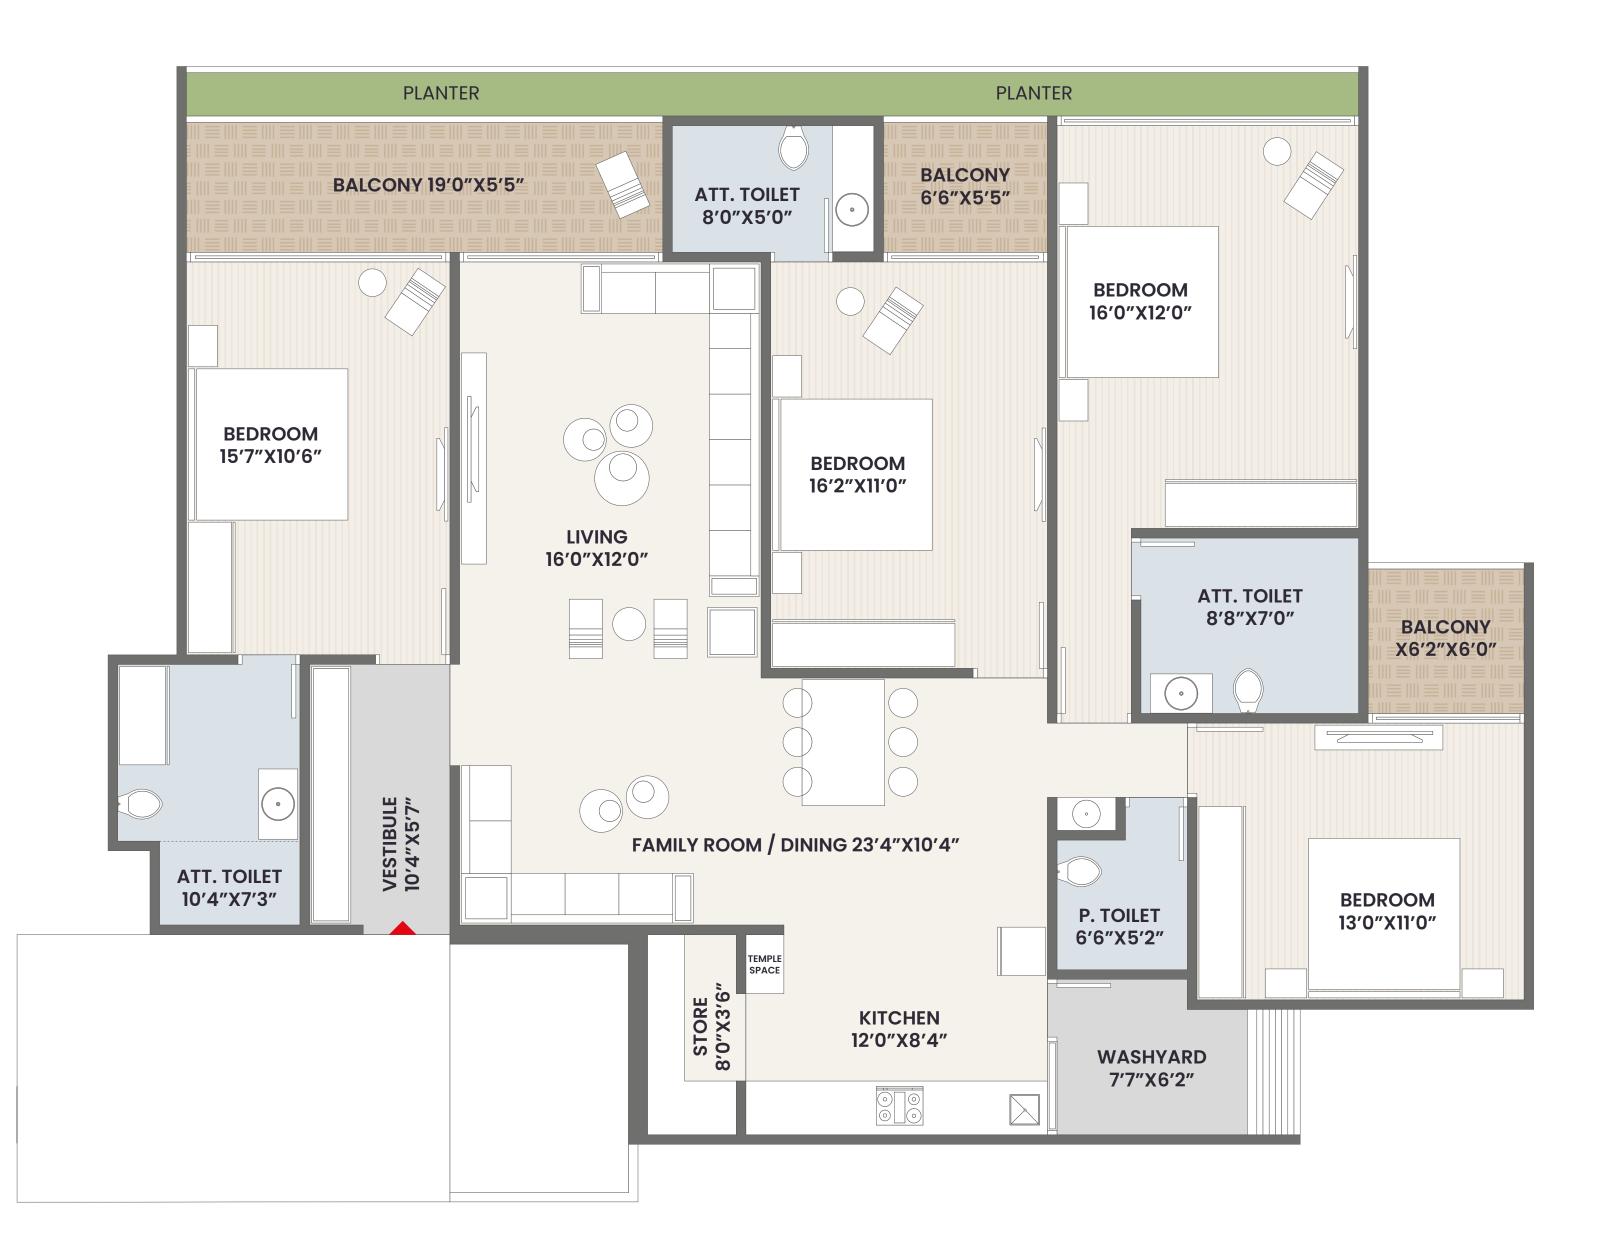

el Basement
- 4BHK premium living
- 60 luxurious residences
- 3 layer CCTV Surveillance
- Entrance Foyer with waiting lounge



# 4 BHK with Balconies

Abhilasha is a testament to the beauty and grandeur of nature. Inspired by the saffron flower, a prized and coveted symbol of beauty and purity, Abhilasha offers residents the chance to live in harmony with nature without sacrificing the amenities & luxuries of modern living. From the exquisite landscaping to the premium materials used in construction, Abhilasha has been designed to seamlessly blend nature with luxury.

10000



# **Experience the taste of exotic living**



# TYPICAL FLOOR PLAN



# TERRACE PLAN







# GROUND FLOOR PLAN





# 

06105151600615160





















# UNIT PLAN (B-101)









# UNIT PLAN (B-102/103)



















# **Outdoor Amenities :**

- Landscape Garden
- Gazebo
- Open Air Celebration Space
- Open Air Theatre

- Basketball Court
- Jogging Track
- Meditation/yoga Deck
- plantation

- Senior Citizen Sit-Outs
- Multipurpose Hall
- Indoor Games

# **Indoor Amenities:**

• Common shared Kitchen & Storage for Society's Use

- 2 Level Basement
- Entrance Foyer with waiting lounge
- Air Conditioned Gym with the latest equipments





# Security and Safety:

- 24 X 7 Security
- Power Back Up Generator
- 3 layer CCTV surveillance
- Biometric Lock For Main Door
- Fire Safety

# Kids' Amenities:

• Video intercom Kit

security cabin

- Children's Play Area
- Toddler Play Area
- Children Drop Off Zone









# **Utilities and Services:**

- 24 Hrs Water Supply
- PNG Gas Connection

- Al