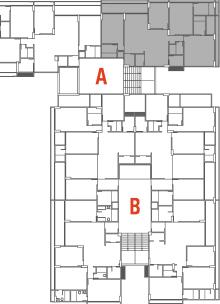

4 Balconies

- 10 storeys
- 30+ Amenities
- 2 Iconic Towers
- 2 Level Basement
- 4BHK premium living
- 60 luxurious residences
- 3 layer CCTV Surveillance
- Entrance Foyer with waiting lounge



# 4 BHK with Balconies

Abhilasha is a testament to the beauty and grandeur of nature. Inspired by the saffron flower, a prized and coveted symbol of beauty and purity, Abhilasha offers residents the chance to live in harmony with nature without sacrificing the amenities & luxuries of modern living. From the exquisite landscaping to the premium materials used in construction, Abhilasha has been designed to seamlessly blend nature with luxury.

10000



# **Experience the taste of exotic living**



# TYPICAL FLOOR PLAN



# TERRACE PLAN







# GROUND FLOOR PLAN





# 

06105151600615160





















# UNIT PLAN (B-101)









# UNIT PLAN (B-102/103)



















# **Outdoor Amenities :**

- Landscape Garden
- Gazebo
- Open Air Celebration Space
- Open Air Theatre

- Basketball Court
- Jogging Track
- Meditation/yoga Deck
- plantation

- Senior Citizen Sit-Outs
- Multipurpose Hall
- Indoor Games

# **Indoor Amenities:**

• Common shared Kitchen & Storage for Society's Use

- 2 Level Basement
- Entrance Foyer with waiting lounge
- Air Conditioned Gym with the latest equipments





# Security and Safety:

- 24 X 7 Security
- Power Back Up Generator
- 3 layer CCTV surveillance
- Biometric Lock For Main Door
- Fire Safety

# Kids' Amenities:

• Video intercom Kit

security cabin

- Children's Play Area
- Toddler Play Area
- Children Drop Off Zone









# **Utiliti