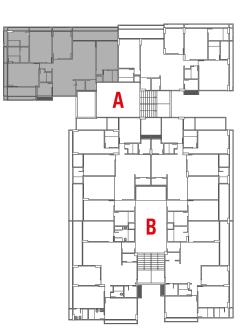

es

- 10 storeys
- 30+ Amenities
- 2 Iconic Towers
- 2 Level Basement
- 4BHK premium living
- 60 luxurious residences
- 3 layer CCTV Surveillance
- Entrance Foyer with waiting lounge



# 4 BHK with Balconies

Abhilasha is a testament to the beauty and grandeur of nature. Inspired by the saffron flower, a prized and coveted symbol of beauty and purity, Abhilasha offers residents the chance to live in harmony with nature without sacrificing the amenities & luxuries of modern living. From the exquisite landscaping to the premium materials used in construction, Abhilasha has been designed to seamlessly blend nature with luxury.

10000



# **Experience the taste of exotic living**



# TYPICAL FLOOR PLAN



# TERRACE PLAN







# GROUND FLOOR PLAN





# 

06105151600615160





















# UNIT PLAN (B-101)









# UNIT PLAN (B-102/103)



















# **Outdoor Amenities :**

- Landscape Garden
- Gazebo
- Open Air Celebration Space
- Open Air Theatre

- Basketball Court
- Jogging Track
- Meditation/yoga Deck
- plantation

- Senior Citizen Sit-Outs
- Multipurpose Hall
- Indoor Games

# **Indoor Amenities:**

• Common shared Kitchen & Storage for Society's Use

- 2 Level Basement
- Entrance Foyer with waiting lounge
- Air Conditioned Gym with the latest equipments





# Security and Safety:

- 24 X 7 Security
- Power Back Up Generator
- 3 layer CCTV surveillance
- Biometric Lock For Main Door
- Fire Safety

# Kids' Amenities:

• Video intercom Kit

security cabin

- Children's Play Area
- Toddler Play Area
- Children Drop Off Zone









# **Utilities and Ser