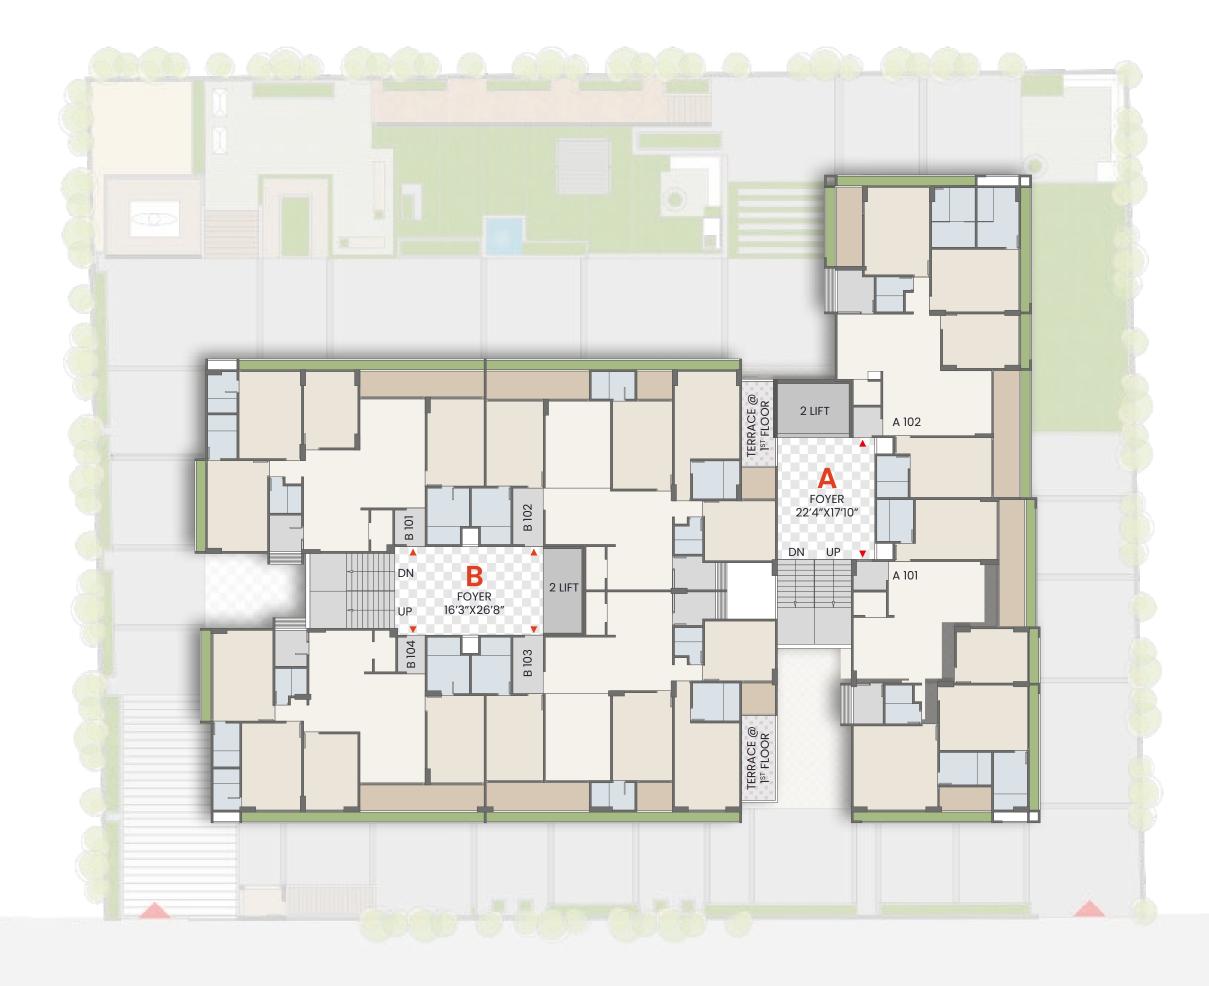

# **4BHK** Premium living with 4 Balconies

- 10 storeys
- 30+ Amenities
- 2 Iconic Towers
- 2 Level Basement
- 4BHK premium living
- 60 luxurious residences
- 3 layer CCTV Surveillance
- Entrance Foyer with waiting lounge



# 4 BHK with Balconies

Abhilasha is a testament to the beauty and grandeur of nature. Inspired by the saffron flower, a prized and coveted symbol of beauty and purity, Abhilasha offers residents the chance to live in harmony with nature without sacrificing the amenities & luxuries of modern living. From the exquisite landscaping to the premium materials used in construction, Abhilasha has been designed to seamlessly blend nature with luxury.

10000



# **Experience the taste of exotic living**



# TYPICAL FLOOR PLAN



# TERRACE PLAN







# GROUND FLOOR PLAN





# 

06105151600615160





















# UNIT PLAN (B-101)









# UNIT PLAN (B-102/103)



















# **Outdoor Amenities :**

- Landscape Garden
- Gazebo
- Open Air Celebration Space
- Open Air Theatre

- Basketball Court
- Jogging Track
- Meditation/yoga Deck
- plantation

- Senior Citizen Sit-Outs
- Multipurpose Hall
- Indoor Games

# **Indoor Amenities:**

• Common shared Kitchen & Storage for Society's Use

- 2 Level Basement
- Entrance Foyer with waiting lounge
- Air Conditioned Gym with the latest equipments





# Security and Safety:

- 24 X 7 Security
- Power Back Up Generator
- 3 layer CCTV surveillance
- Biometric Lock For Main Door
- Fire Safety

# Kids' Amenities:

• Video intercom Kit

security cabin

- Children