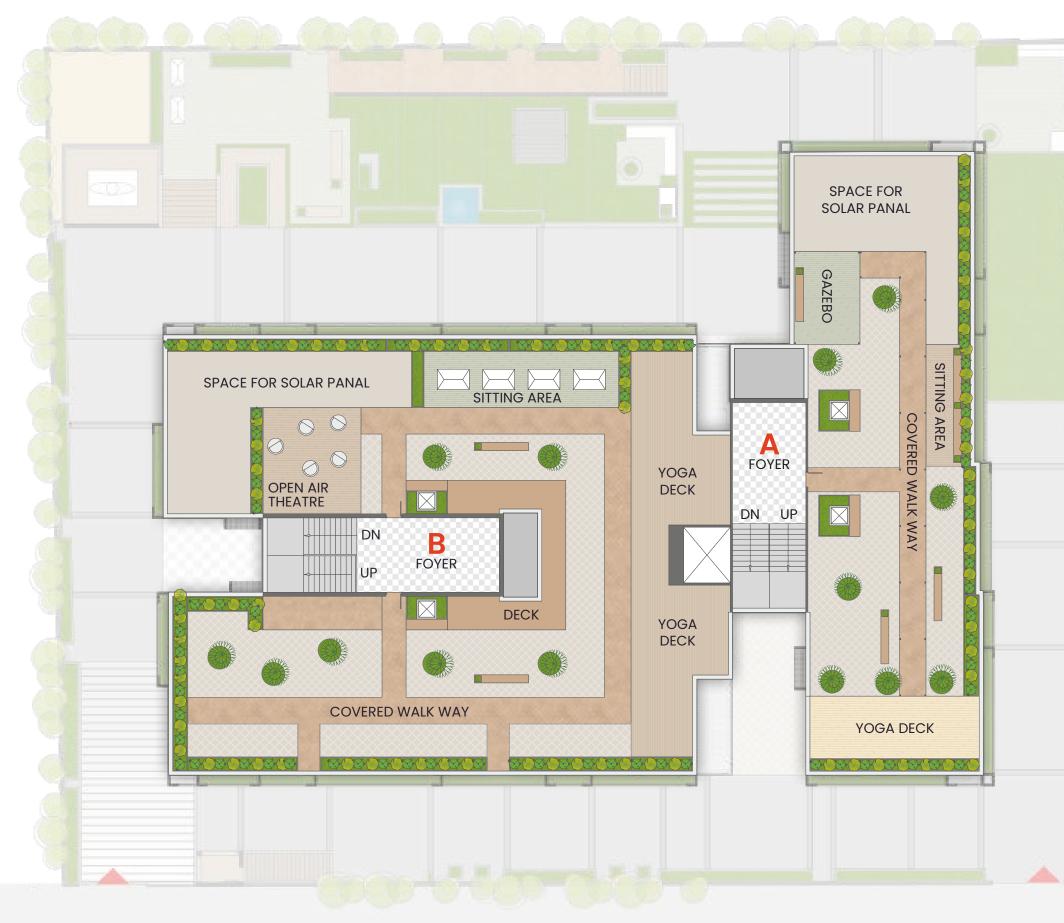

# **4BHK** Premium living with 4 Balconies

- 10 storeys
- 30+ Amenities
- 2 Iconic Towers
- 2 Level Basement
- 4BHK premium living
- 60 luxurious residences
- 3 layer CCTV Surveillance
- Entrance Foyer with waiting lounge



# 4 BHK with Balconies

Abhilasha is a testament to the beauty and grandeur of nature. Inspired by the saffron flower, a prized and coveted symbol of beauty and purity, Abhilasha offers residents the chance to live in harmony with nature without sacrificing the amenities & luxuries of modern living. From the exquisite landscaping to the premium materials used in construction, Abhilasha has been designed to seamlessly blend nature with luxury.

10000



# **Experience the taste of exotic living**



# TYPICAL FLOOR PLAN



# TERRACE PLAN







# GROUND FLOOR PLAN





# 

06105151600615160





















# UNIT PLAN (B-101)









# UNIT PLAN (B-102/103)



















# **Outdoor Amenities :**

- Landscape Garden
- Gazebo
- Open Air Celebration Space
- Open Air Theatre

- Basketball Court
- Jogging Track
- Meditation/yoga Deck
- plantation

- Senior Citizen Sit-Outs
- Multipurpose Hall
- Indoor Games

# **Indoor Amenities:**

• Common shared Kitchen & Storage for Society's Use

- 2 Level Basement
- Entrance Foyer with waiting lounge
- Air Conditioned Gym with the latest equipments





# Security and Safety:

- 24 X 7 Security
- Power Back Up Generator
- 3 layer CCTV surveillance
- Biometric Lock For Main Door
- Fire Safety

# Kids' Amenities:

• Video intercom Kit

security cabin

- Children's Play Area
- Tod