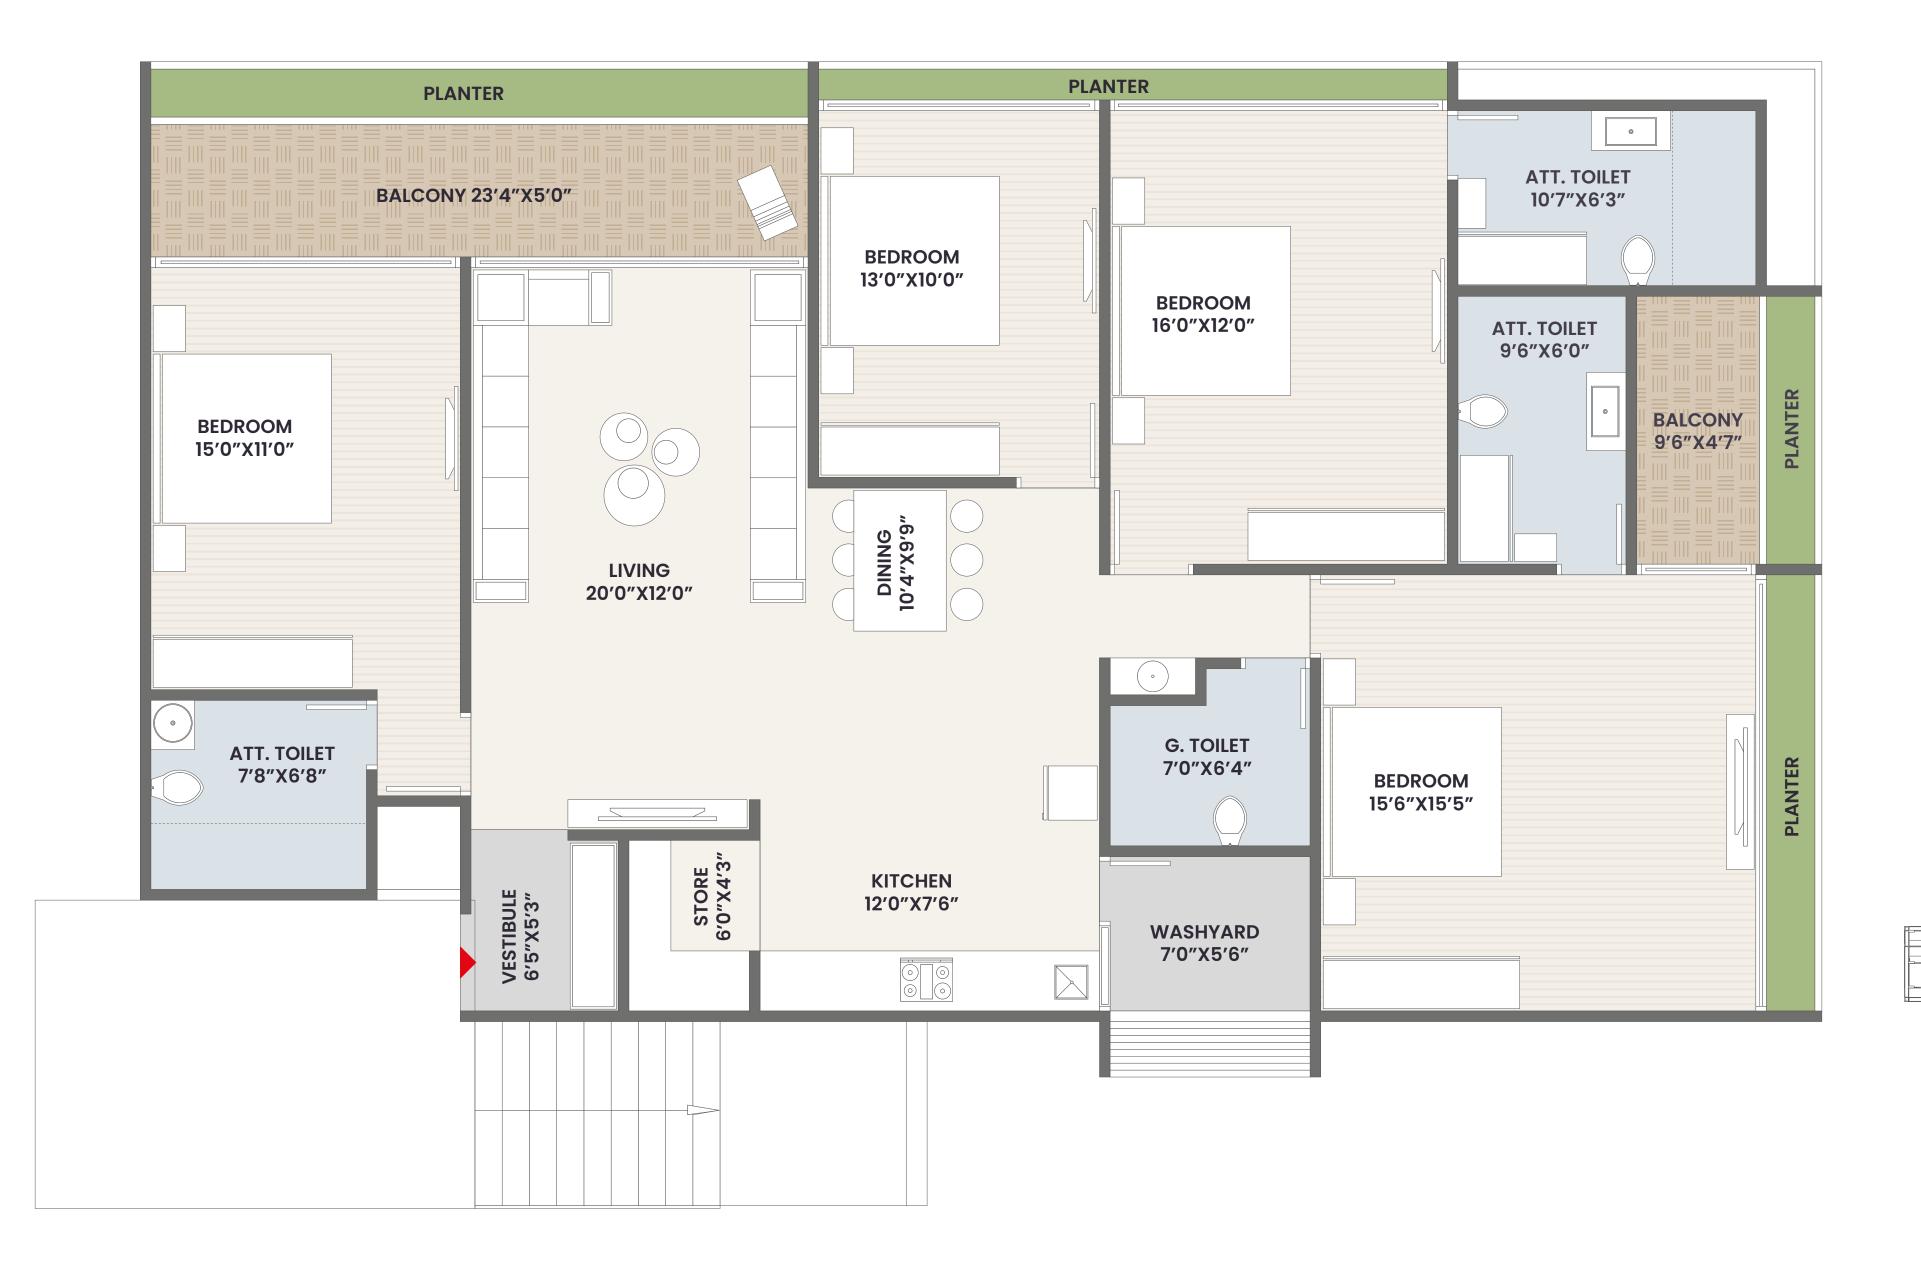

with 4 Balconies

- 10 storeys
- 30+ Amenities
- 2 Iconic Towers
- 2 Level Basement
- 4BHK premium living
- 60 luxurious residences
- 3 layer CCTV Surveillance
- Entrance Foyer with waiting lounge



# 4 BHK with Balconies

Abhilasha is a testament to the beauty and grandeur of nature. Inspired by the saffron flower, a prized and coveted symbol of beauty and purity, Abhilasha offers residents the chance to live in harmony with nature without sacrificing the amenities & luxuries of modern living. From the exquisite landscaping to the premium materials used in construction, Abhilasha has been designed to seamlessly blend nature with luxury.

10000



# **Experience the taste of exotic living**



# TYPICAL FLOOR PLAN



# TERRACE PLAN







# GROUND FLOOR PLAN





# 

06105151600615160





















# UNIT PLAN (B-101)









# UNIT PLAN (B-102/103)



















# **Outdoor Amenities :**

- Landscape Garden
- Gazebo
- Open Air Celebration Space
- Open Air Theatre

- Basketball Court
- Jogging Track
- Meditation/yoga Deck
- plantation

- Senior Citizen Sit-Outs
- Multipurpose Hall
- Indoor Games

# **Indoor Amenities:**

• Common shared Kitchen & Storage for Society's Use

- 2 Level Basement
- Entrance Foyer with waiting lounge
- Air Conditioned Gym with the latest equipments





# Security and Safety:

- 24 X 7 Security
- Power Back Up Generator
- 3 layer CCTV surveillance
- Biometric Lock For Main Door
- Fire Safety

# Kids' Amenities:

• Video intercom Kit

security cabin

- Children's Play Area
- Toddler Play Area
- Children Drop Off Zone









# **Uti