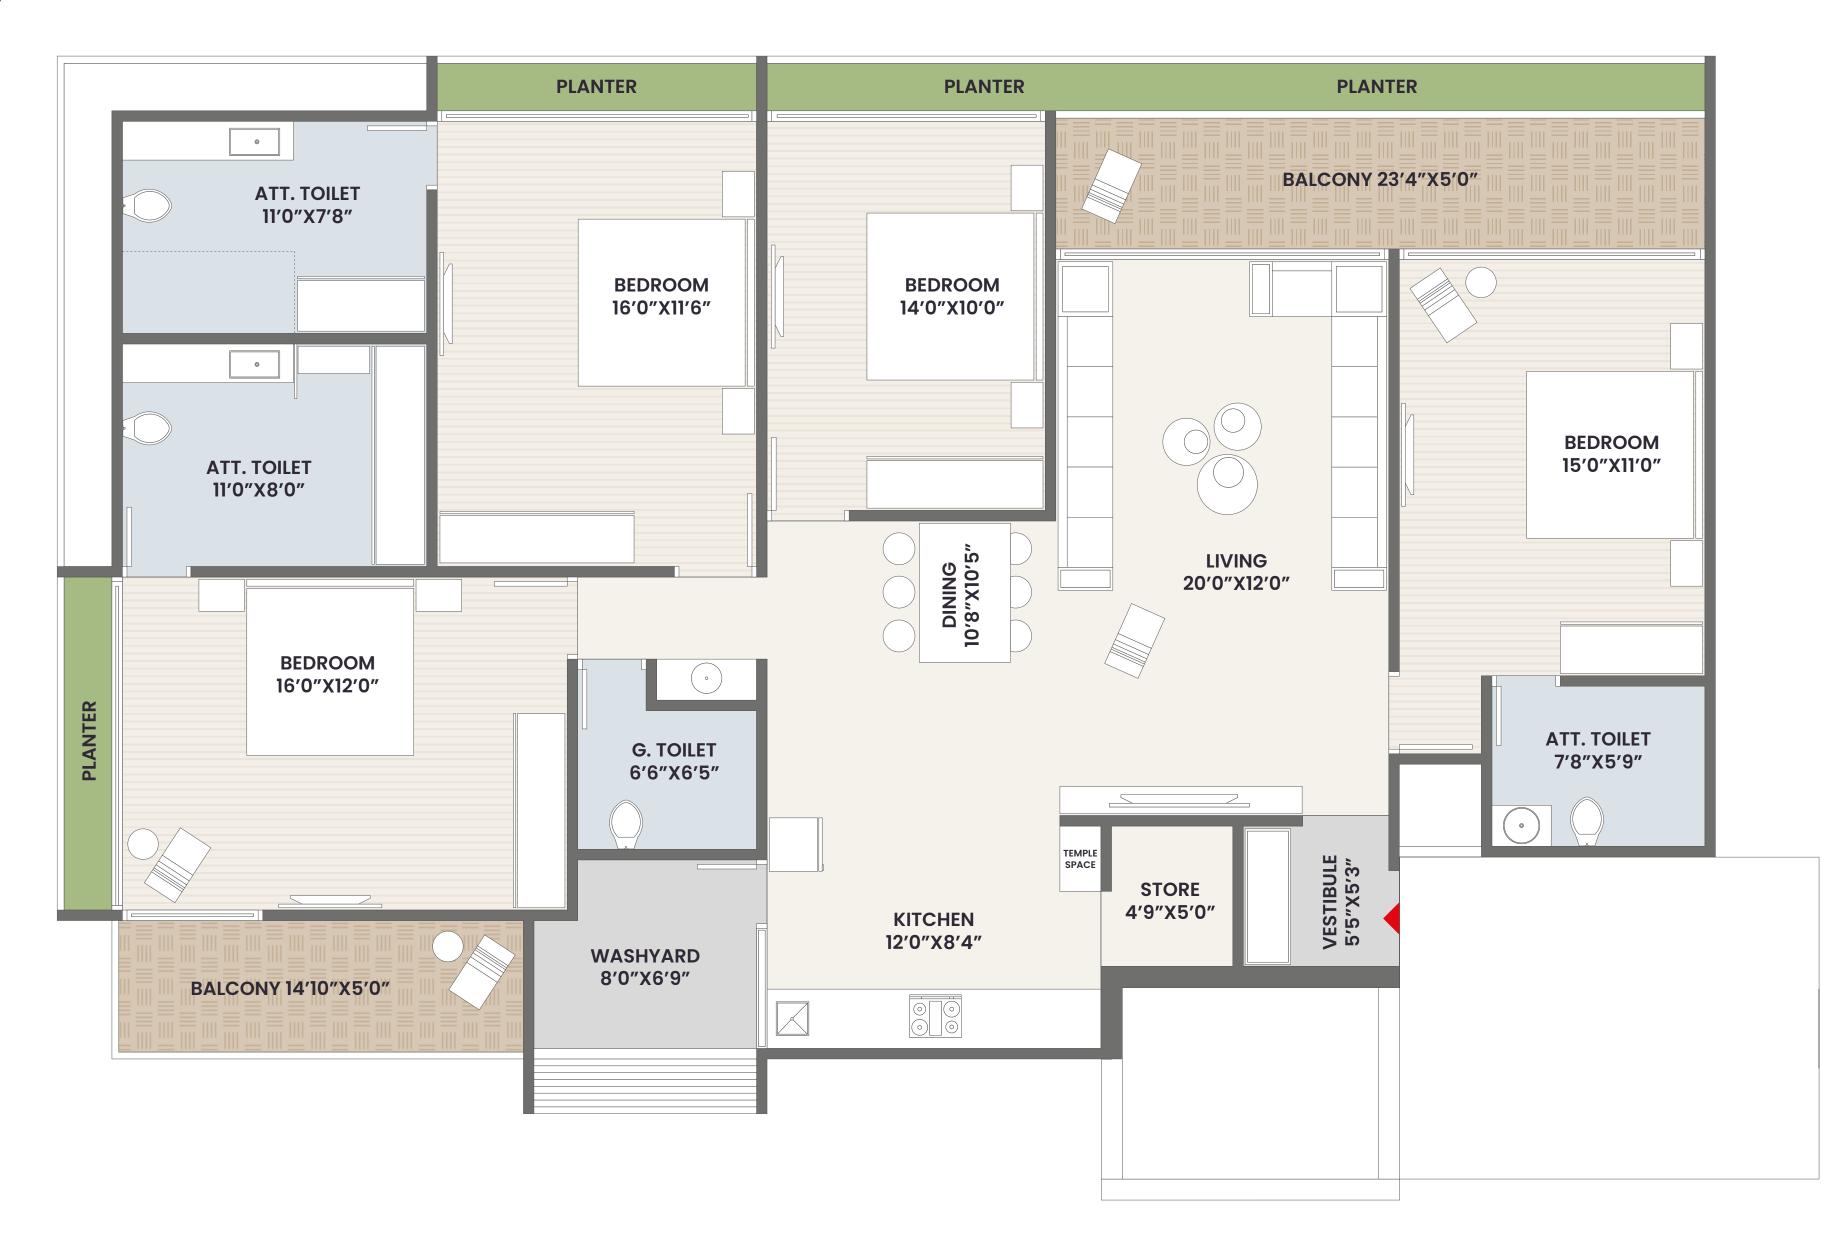

conies

- 10 storeys
- 30+ Amenities
- 2 Iconic Towers
- 2 Level Basement
- 4BHK premium living
- 60 luxurious residences
- 3 layer CCTV Surveillance
- Entrance Foyer with waiting lounge



# 4 BHK with Balconies

Abhilasha is a testament to the beauty and grandeur of nature. Inspired by the saffron flower, a prized and coveted symbol of beauty and purity, Abhilasha offers residents the chance to live in harmony with nature without sacrificing the amenities & luxuries of modern living. From the exquisite landscaping to the premium materials used in construction, Abhilasha has been designed to seamlessly blend nature with luxury.

10000



# **Experience the taste of exotic living**



# TYPICAL FLOOR PLAN



# TERRACE PLAN







# GROUND FLOOR PLAN





# 

06105151600615160





















# UNIT PLAN (B-101)









# UNIT PLAN (B-102/103)



















# **Outdoor Amenities :**

- Landscape Garden
- Gazebo
- Open Air Celebration Space
- Open Air Theatre

- Basketball Court
- Jogging Track
- Meditation/yoga Deck
- plantation

- Senior Citizen Sit-Outs
- Multipurpose Hall
- Indoor Games

# **Indoor Amenities:**

• Common shared Kitchen & Storage for Society's Use

- 2 Level Basement
- Entrance Foyer with waiting lounge
- Air Conditioned Gym with the latest equipments





# Security and Safety:

- 24 X 7 Security
- Power Back Up Generator
- 3 layer CCTV surveillance
- Biometric Lock For Main Door
- Fire Safety

# Kids' Amenities:

• Video intercom Kit

security cabin

- Children's Play Area
- Toddler Play Area
- Children Drop Off Zone









# **Utilities and