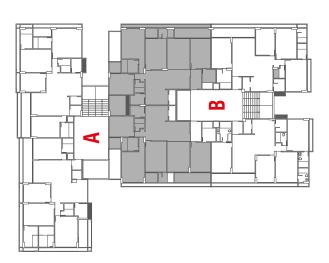

asement
- 4BHK premium living
- 60 luxurious residences
- 3 layer CCTV Surveillance
- Entrance Foyer with waiting lounge



# 4 BHK with Balconies

Abhilasha is a testament to the beauty and grandeur of nature. Inspired by the saffron flower, a prized and coveted symbol of beauty and purity, Abhilasha offers residents the chance to live in harmony with nature without sacrificing the amenities & luxuries of modern living. From the exquisite landscaping to the premium materials used in construction, Abhilasha has been designed to seamlessly blend nature with luxury.

10000



# **Experience the taste of exotic living**



# TYPICAL FLOOR PLAN



# TERRACE PLAN







# GROUND FLOOR PLAN





# 

06105151600615160





















# UNIT PLAN (B-101)









# UNIT PLAN (B-102/103)



















# **Outdoor Amenities :**

- Landscape Garden
- Gazebo
- Open Air Celebration Space
- Open Air Theatre

- Basketball Court
- Jogging Track
- Meditation/yoga Deck
- plantation

- Senior Citizen Sit-Outs
- Multipurpose Hall
- Indoor Games

# **Indoor Amenities:**

• Common shared Kitchen & Storage for Society's Use

- 2 Level Basement
- Entrance Foyer with waiting lounge
- Air Conditioned Gym with the latest equipments





# Security and Safety:

- 24 X 7 Security
- Power Back Up Generator
- 3 layer CCTV surveillance
- Biometric Lock For Main Door
- Fire Safety

# Kids' Amenities:

• Video intercom Kit

security cabin

- Children's Play Area
- Toddler Play Area
- Children Drop Off Zone









# **Utilities and Services:**

- 24 Hrs Water Supply
- PNG Gas Connection

- Alloca