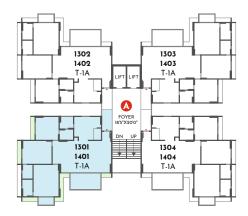

### (4BHK) Block E & F - 13th & 14th Floor

SBA - 373.50 Sq. Yds. BA - 205.45 Sq. Yds.

TYPE-1A (3BHK) Block A & B - 13th & 14th Floor

SBA - 284.00 Sq. Yds. BA - 156.32 Sq. Yds.

TYPE-2A (3BHK) Block C & D - 13th & 14th Floor

SBA - 284.00 Sq. Yds. BA - 156.24 Sq. Yds.