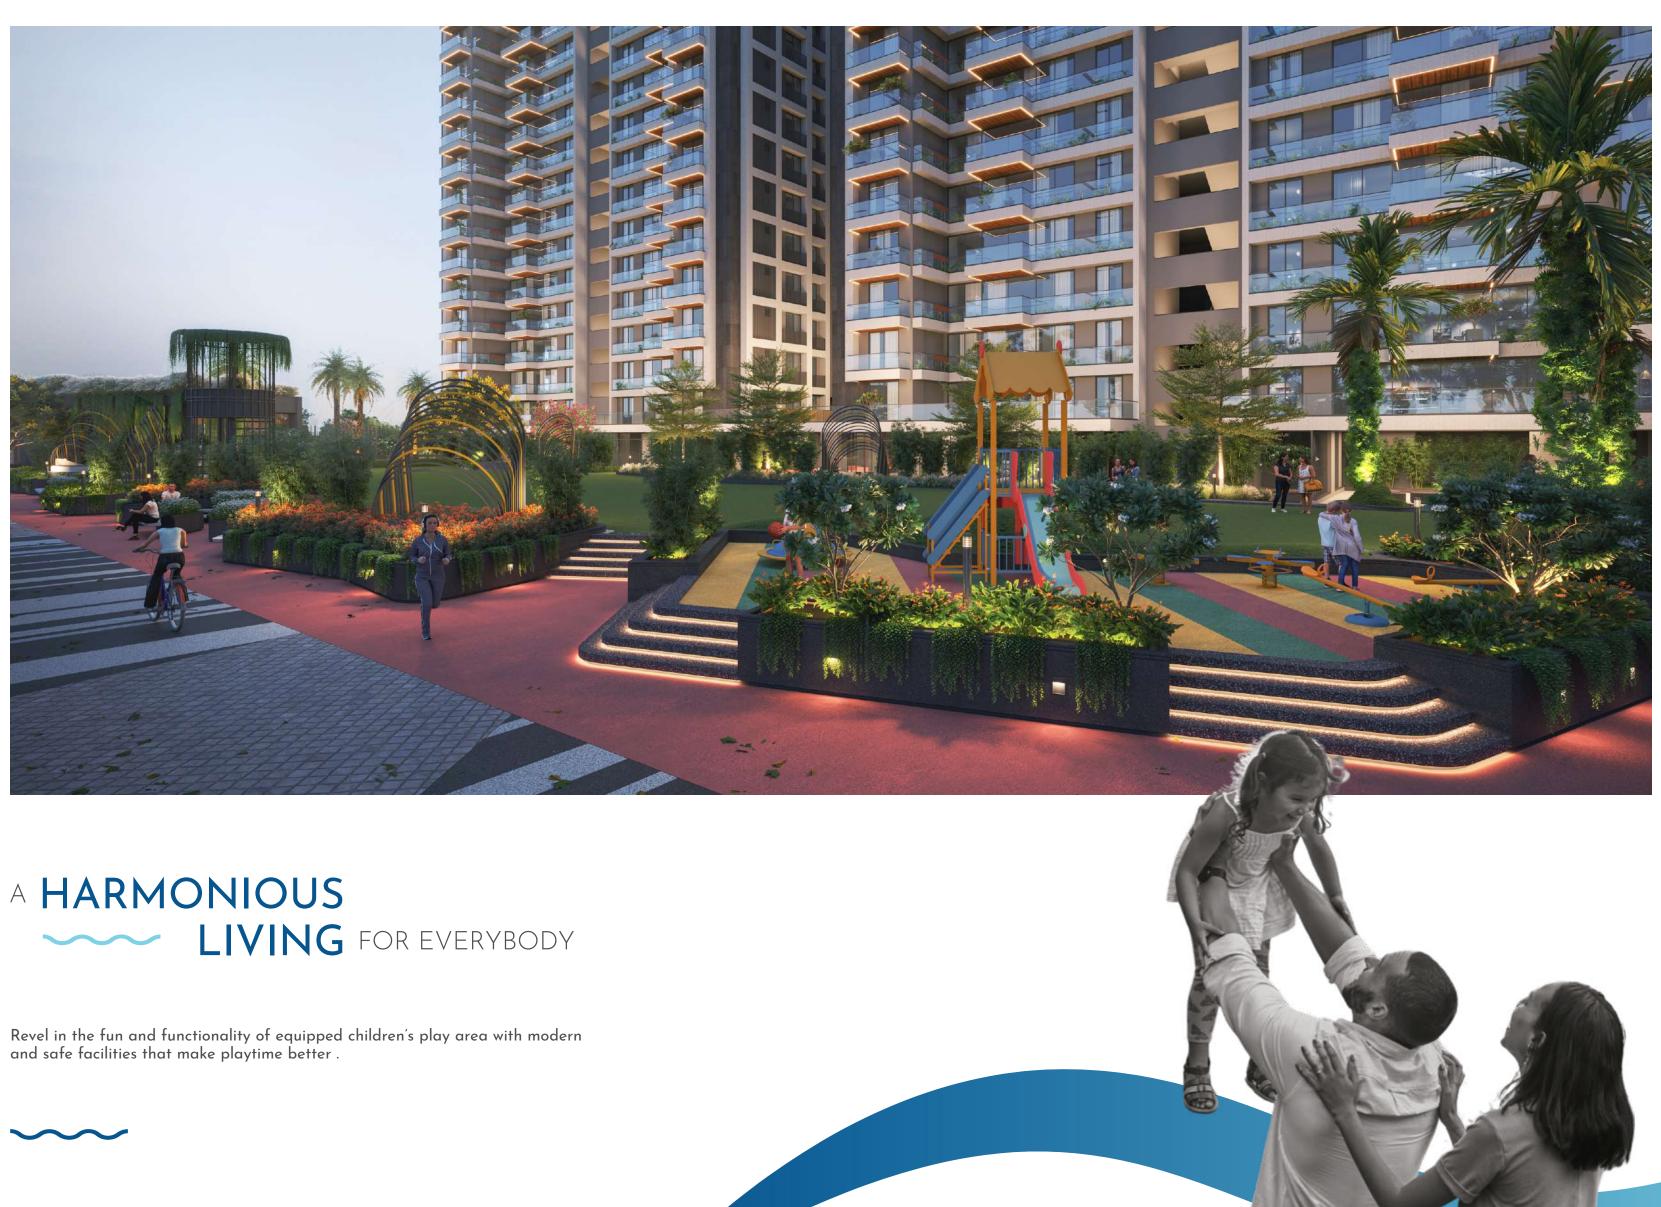

#### FUN-FILLED GROWING SPACE $\sim$

Vibrant and comfortable spaces Keeps the lil ones entertained Ideal setup for toddlers

Comfortable seating space