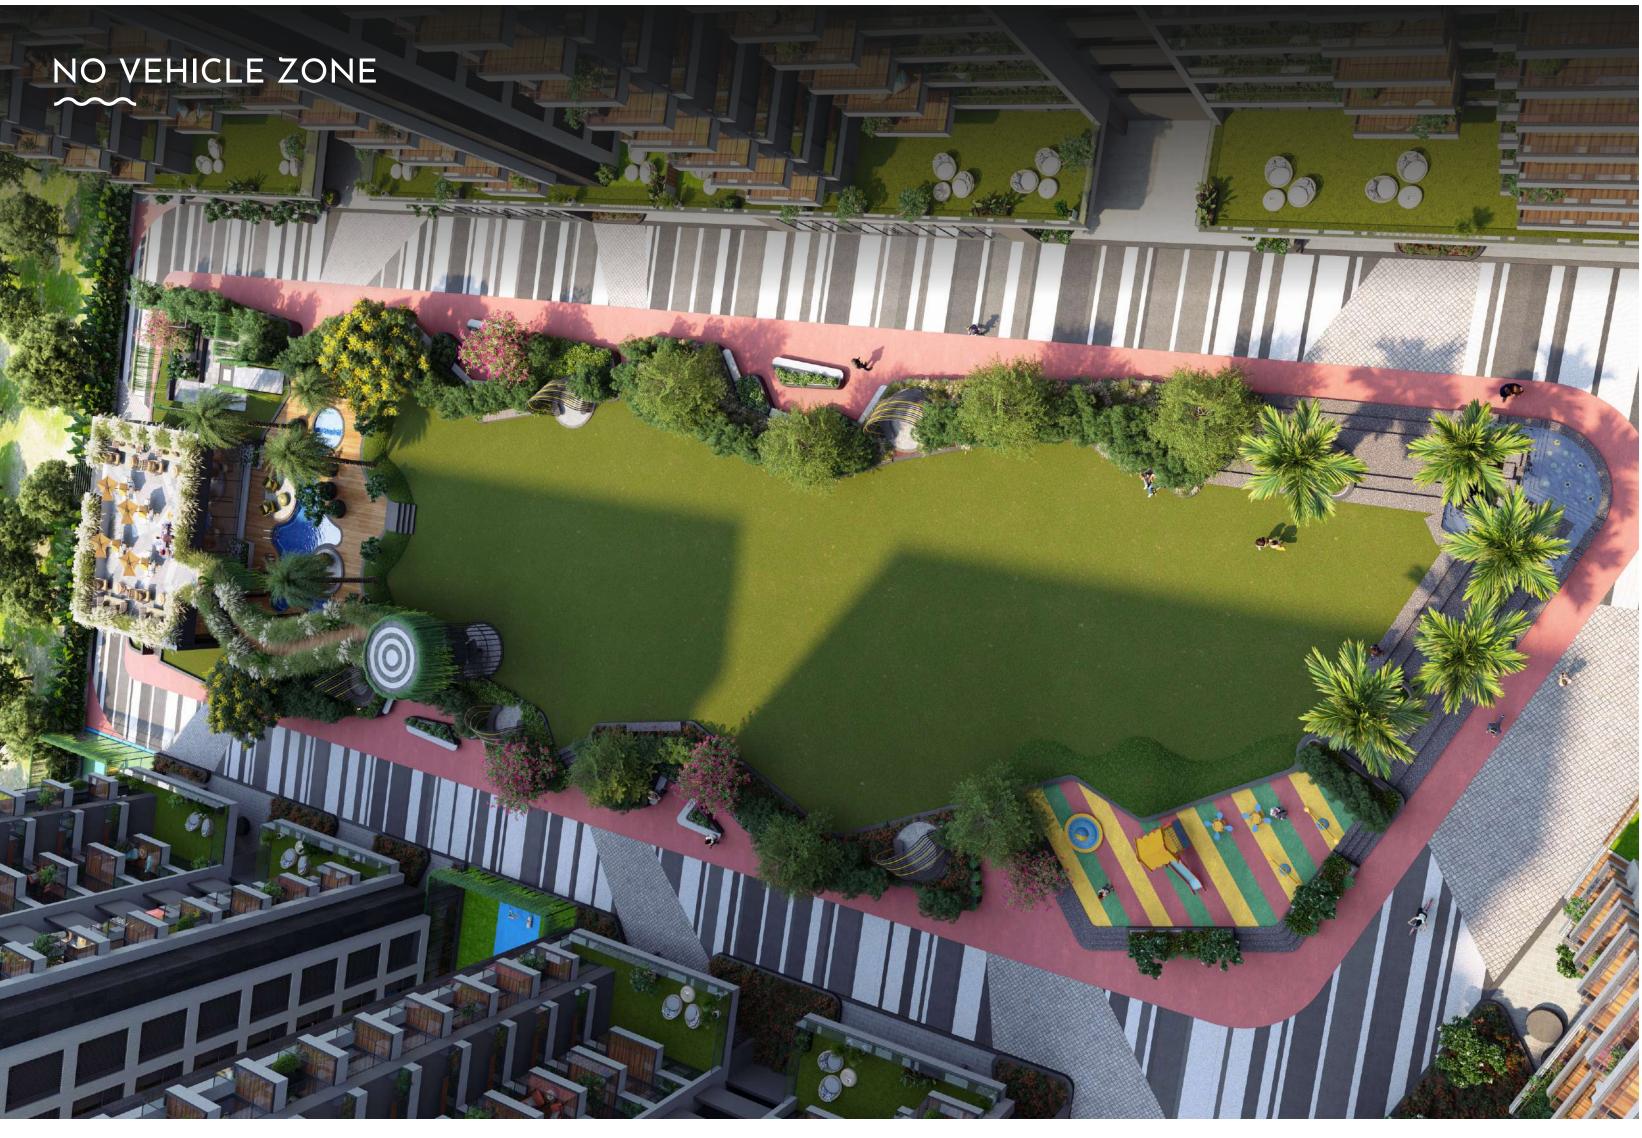

## THE PLACE WHERE YOU TRULY ~~~~ BELONG

The spacious multi-use balconies overlook the project's landscaped common plot area. The balcony ambience is ideal for unwinding while soaking in the sun or admiring star-lit skies.















## LEADING TO THE LIVID CONTRECTION

324 Total Units 110 Shops & Showrooms

Located on the two-road corner the project's impressive elevation makes it stand out. Built to provide easy accessibility the stellar facade makes for the perfect dream home.

## NO COMMON WALL BETWEEN FLATS







# ----- JOYFUL MOMENTS











## **SCULPT** YOUR LIFE ---- AT HOME



Fully equipped with essentials

Workout with a view

1

Well-lit and Ventilated





Air conditioned space

#### **GET INTO** THE GAMEZONE, INDOORS $\sim \sim$



Games like Chess, Snooker etc

Sleek and Simple

#### FUN-FILLED GROWING SPACE $\sim$



Vibrant and comfortable spaces Keeps the lil ones entertained Ideal setup for toddlers







Comfortable seating space

## **CATCH** A MOVIE **OR TWO**



Better sound system 

Cozy private seating

CONNECT, PLAY, CELEBRATE & RELAX



PRODUCTIVE CO-WORKING





## AMENITIES



## SALIENT FEATURES

**Charging Points** 

Р

Visitors Parking Space

No Common Wall Between Flats



Stretcher Lift

























### (4BHK) Block E & F - 13th & 14th Floor

SBA - 373.50 Sq. Yds. BA - 205.45 Sq. Yds