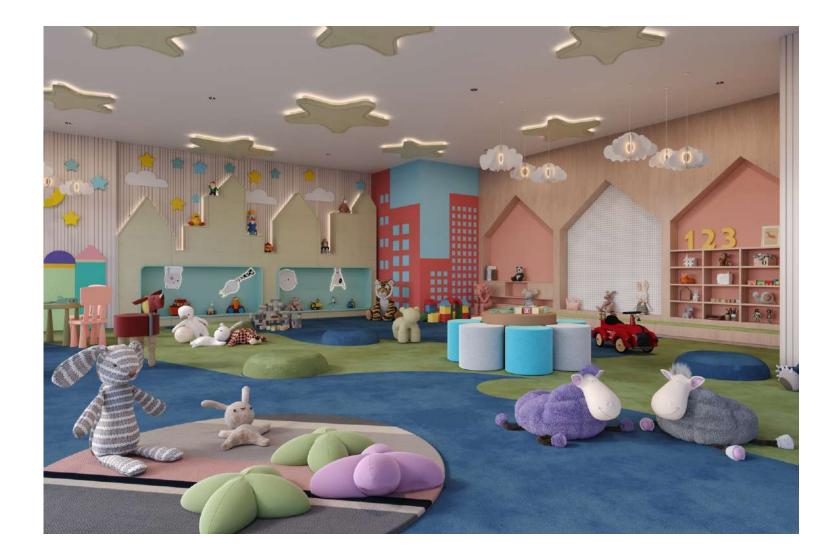

#### FUN-FILLED GROWING SPACE $\sim$

Vibrant and comfortable spaces Keeps the lil ones entertained Ideal setup for toddlers

Comfortable seating space