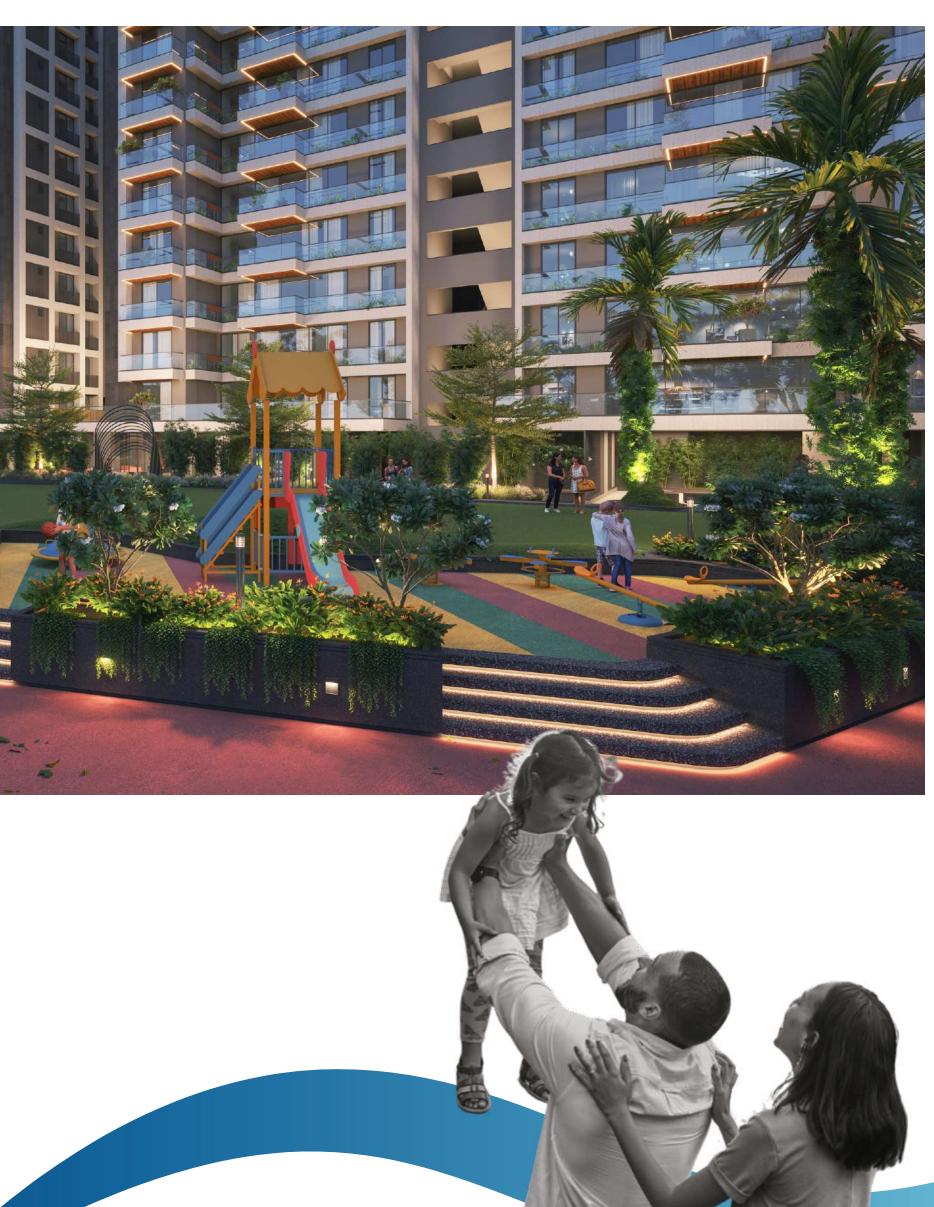

#### FUN-FILLED GROWING SPACE $\sim$

Vibrant and comfortable spaces Keeps the lil ones entertained Ideal setup for toddlers

Comfortable seating space