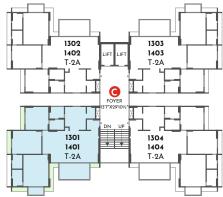

### (4BHK) Block E & F - 13th & 14th Floor

SBA - 373.50 Sq. Yds. BA - 205.45 Sq. Yds.

TYPE-1A (3BHK) Block A & B - 13th & 14th Floor

SBA - 284.00 Sq. Yds. BA - 156.32 Sq. Yds.

TYPE-2A (3BHK) Block C & D - 13th & 14th Floor

SBA - 284.00 Sq. Yds. BA - 156.24 Sq. Yds.