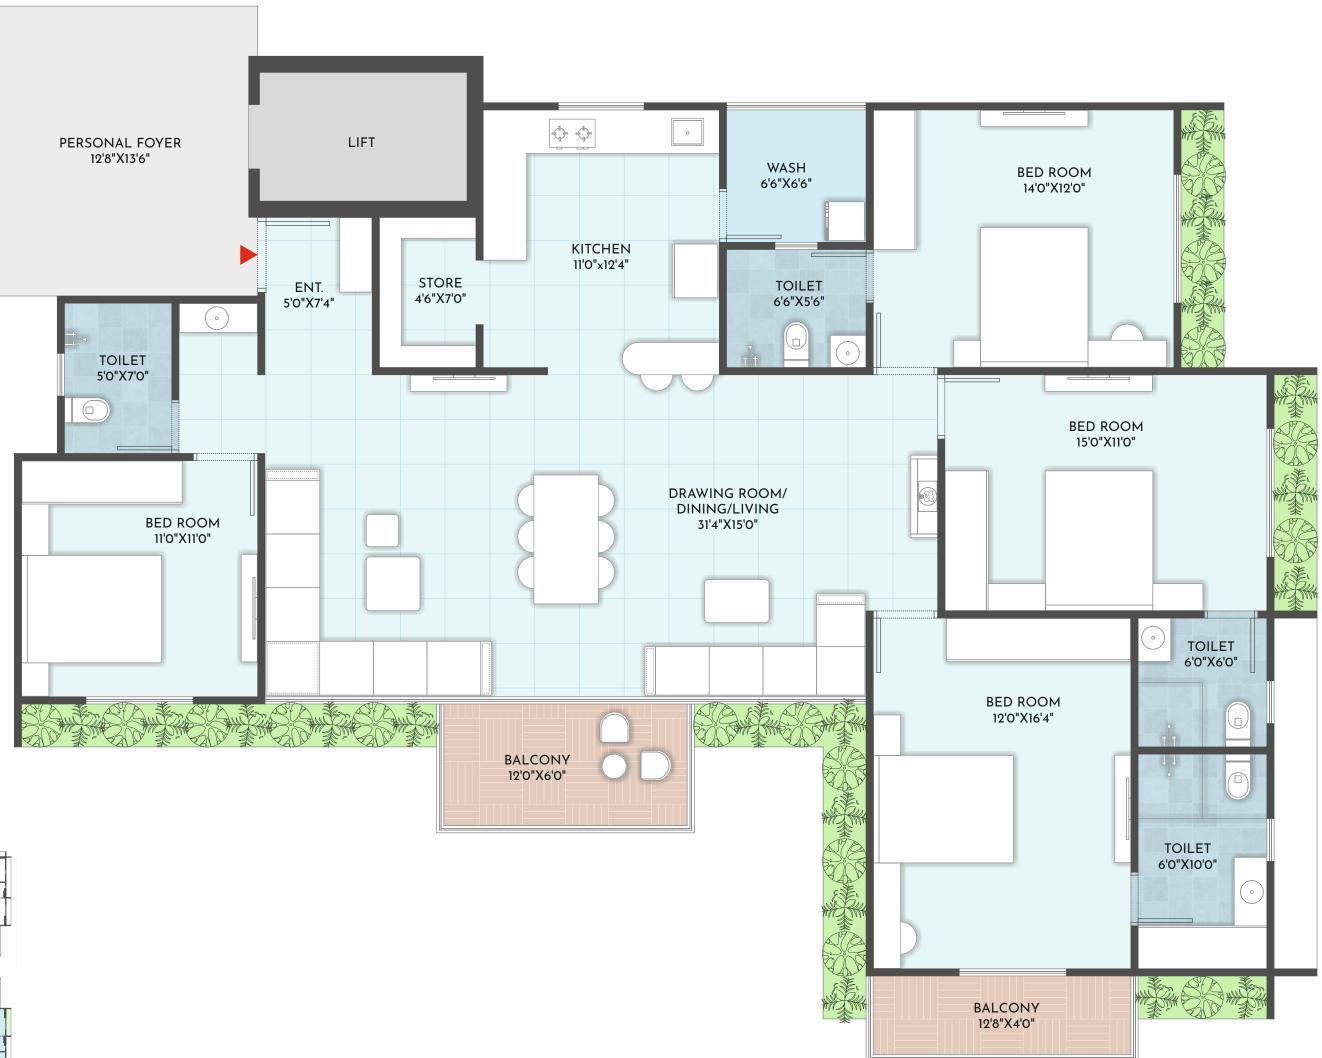

fect dream home.

## NO COMMON WALL BETWEEN FLATS







# ----- JOYFUL MOMENTS











## **SCULPT** YOUR LIFE ---- AT HOME



Fully equipped with essentials

Workout with a view

1

Well-lit and Ventilated





Air conditioned space

#### **GET INTO** THE GAMEZONE, INDOORS $\sim \sim$



Games like Chess, Snooker etc

Sleek and Simple

#### FUN-FILLED GROWING SPACE $\sim$



Vibrant and comfortable spaces Keeps the lil ones entertained Ideal setup for toddlers







Comfortable seating space

## **CATCH** A MOVIE **OR TWO**



Better sound system 

Cozy private seating

CONNECT, PLAY, CELEBRATE & RELAX



PRODUCTIVE CO-WORKING





## AMENITIES



## SALIENT FEATURES

**Charging Points** 

Р

Visitors Parking Space

No Common Wall Between Flats



Stretcher Lift

























### (4BHK) Block E & F - 13th & 14th Floor

SBA - 373.50 Sq. Yds. BA - 205.45 Sq. Yds.











TYPE-1A (3BHK) Block A & B - 13th & 14th Floor

SBA - 284.00 Sq. Yds. BA - 156.32 Sq. Yds.











TYPE-2A (3BHK) Block C & D - 13th & 14th Floor

SBA - 284.00 Sq. Yds. BA - 156.24 Sq. Yds.