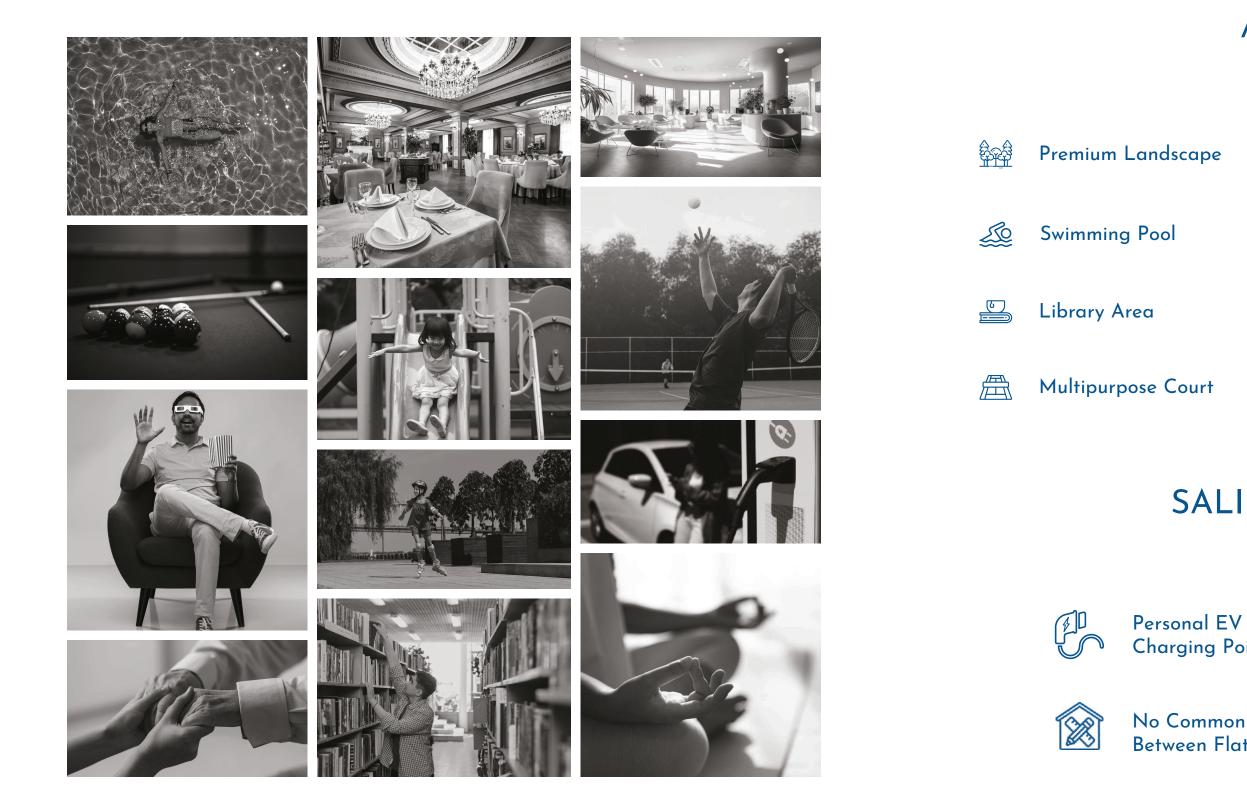

# ----- JOYFUL MOMENTS

## **SCULPT** YOUR LIFE ---- AT HOME

Fully equipped with essentials

Workout with a view

1

Well-lit and Ventilated

Air conditioned space

#### **GET INTO** THE GAMEZONE, INDOORS $\sim \sim$

Games like Chess, Snooker etc

Sleek and Simple

#### FUN-FILLED GROWING SPACE $\sim$

Vibrant and comfortable spaces Keeps the lil ones entertained Ideal setup for toddlers

Comfortable seating space

## **CATCH** A MOVIE **OR TWO**

Better sound system 

Cozy private seating

CONNECT, PLAY, CELEBRATE & RELAX

PRODUCTIVE CO-WORKING