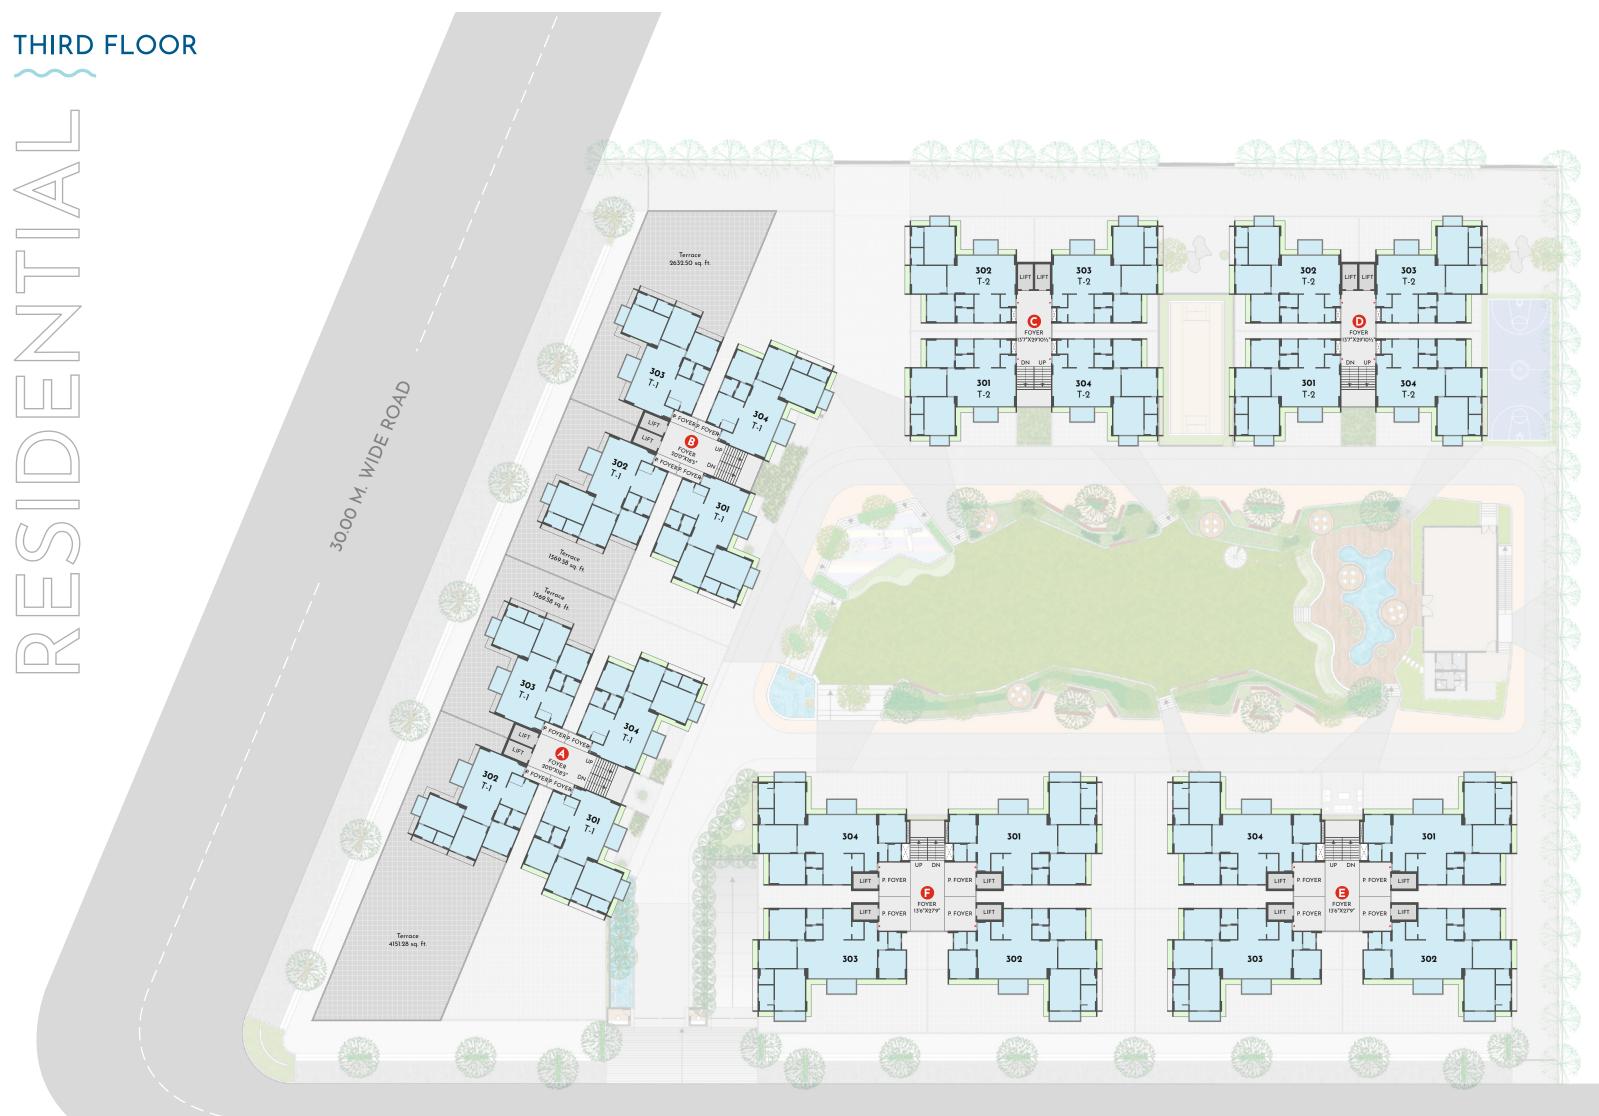

## LEADING TO THE LIVID CONTRECTION

324 Total Units 110 Shops & Showrooms

Located on the two-road corner the project's impressive elevation makes it stand out. Built to provide easy accessibility the stellar facade makes for the perfect dream home.