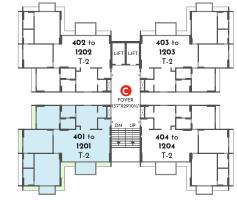

### (4BHK) Block E & F - 13th & 14th Floor

SBA - 373.50 Sq. Yds. BA - 205.45 Sq. Yds.

TYPE-1A (3BHK) Block A & B - 13th & 14th Floor

SBA - 284.00 Sq. Yds. BA - 156.32 Sq. Yds.

TYPE-2A (3BHK) Block C & D - 13th & 14th Floor

SBA - 284.00 Sq. Yds. BA - 156.24 Sq. Yds.