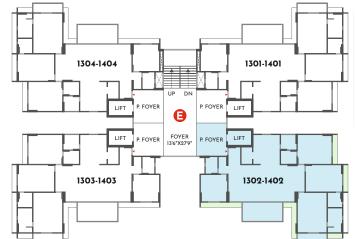

### (4BHK) Block E & F - 13th & 14th Floor

SBA - 373.50 Sq. Yds. BA - 205.45 Sq. Yds.

TYPE-1A (3BHK) Block A & B - 13th & 14th Floor

SBA - 284.00 Sq. Yds. BA - 156.32 Sq. Yds.

TYPE-2A (3BHK) Block C & D - 13th & 14th Floor

SBA - 284.00 Sq. Yds. BA - 156.24 Sq. Yds.