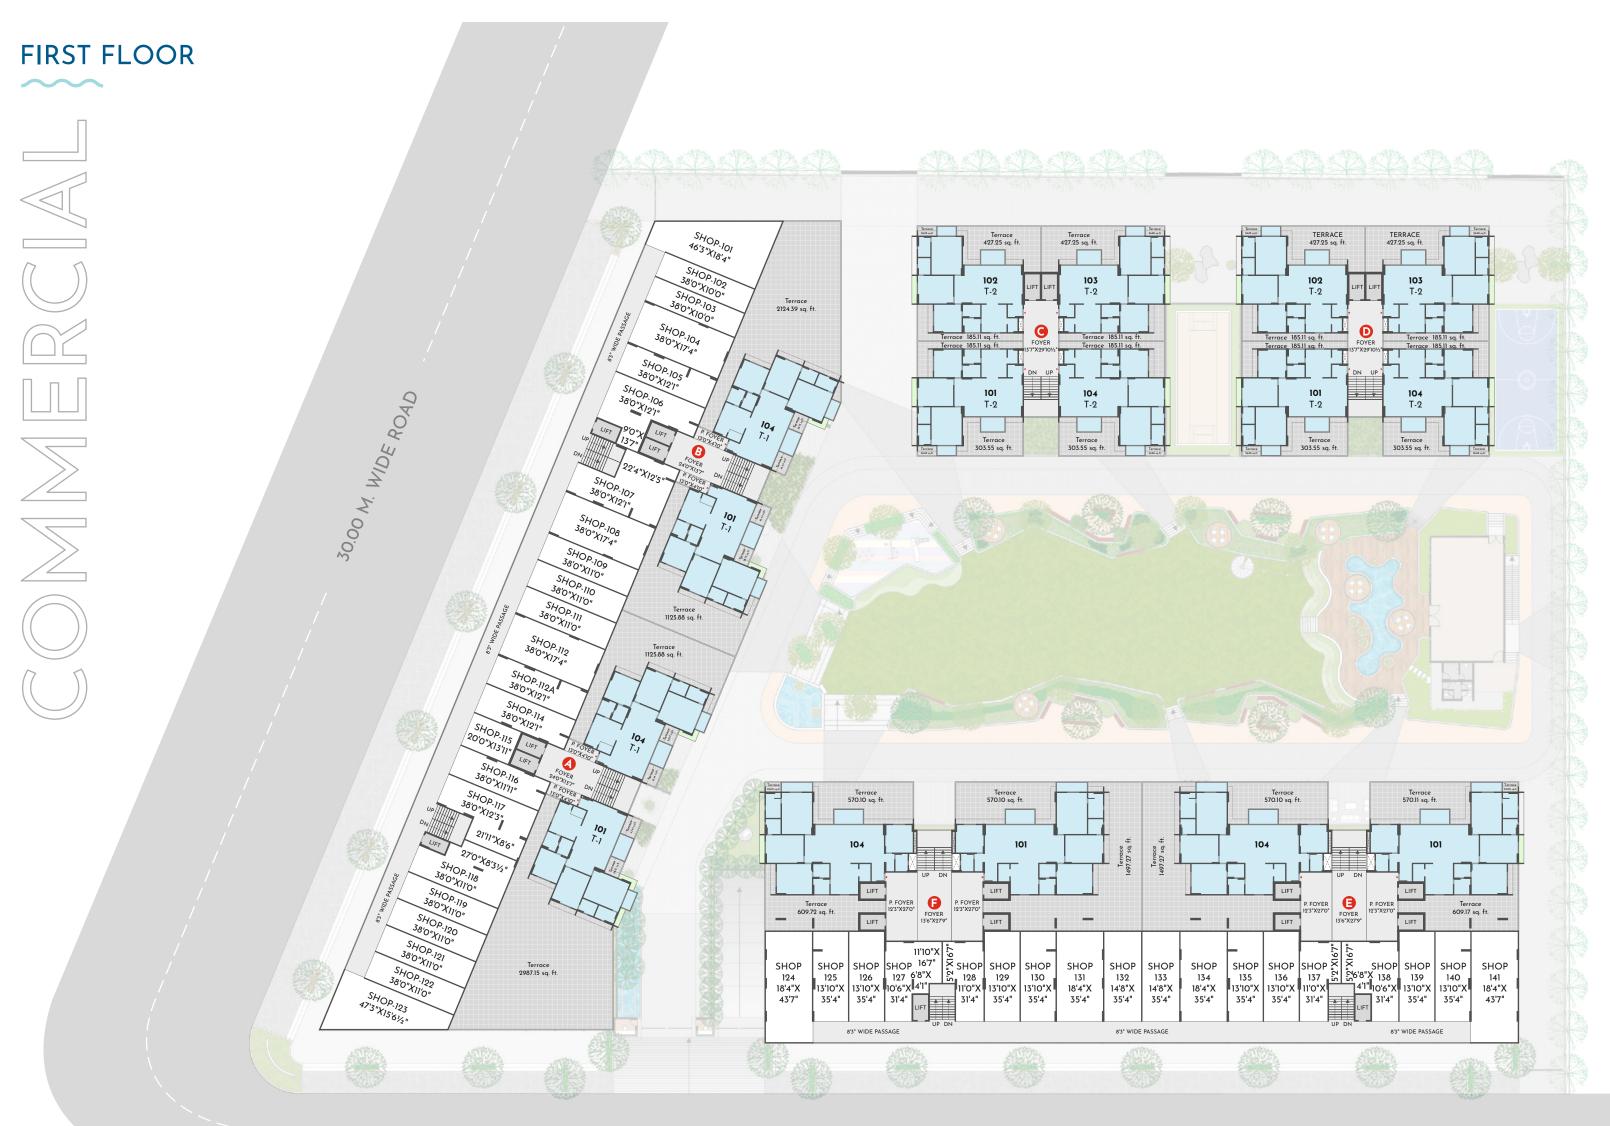

## LEADING TO THE LIVID CONTRECTION

324 Total Units 110 Shops & Showrooms

Located on the two-road corner the project's impressive elevation makes it stand out. Built to provide easy accessibility the stellar facade makes for the perfect dream home.