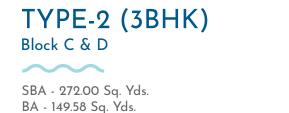

### (4BHK) Block E & F - 13th & 14th Floor

SBA - 373.50 Sq. Yds. BA - 205.45 Sq. Yds.

TYPE-1A (3BHK) Block A & B - 13th & 14th Floor

SBA - 284.00 Sq. Yds. BA - 156.32 Sq. Yds.

TYPE-2A (3BHK) Block C & D - 13th & 14th Floor

SBA - 284.00 Sq. Yds. BA - 156.24 Sq. Yds.