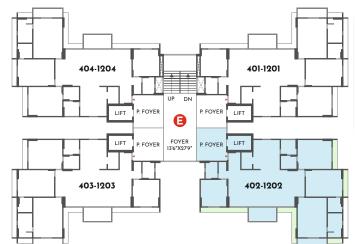

### (4BHK) Block E & F - 13th & 14th Floor

SBA - 373.50 Sq. Yds. BA - 205.45 Sq. Yds.

TYPE-1A (3BHK) Block A & B - 13th & 14th Floor

SBA - 284.00 Sq. Yds. BA - 156.32 Sq. Yds.

TYPE-2A (3BHK) Block C & D - 13th & 14th Floor

SBA - 284.00 Sq. Yds. BA - 156.24 Sq. Yds.