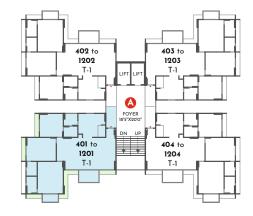

### (4BHK) Block E & F - 13th & 14th Floor

SBA - 373.50 Sq. Yds. BA - 205.45 Sq. Yds.

TYPE-1A (3BHK) Block A & B - 13th & 14th Floor

SBA - 284.00 Sq. Yds. BA - 156.32 Sq. Yds.

TYPE-2A (3BHK) Block C & D - 13th & 14th Floor