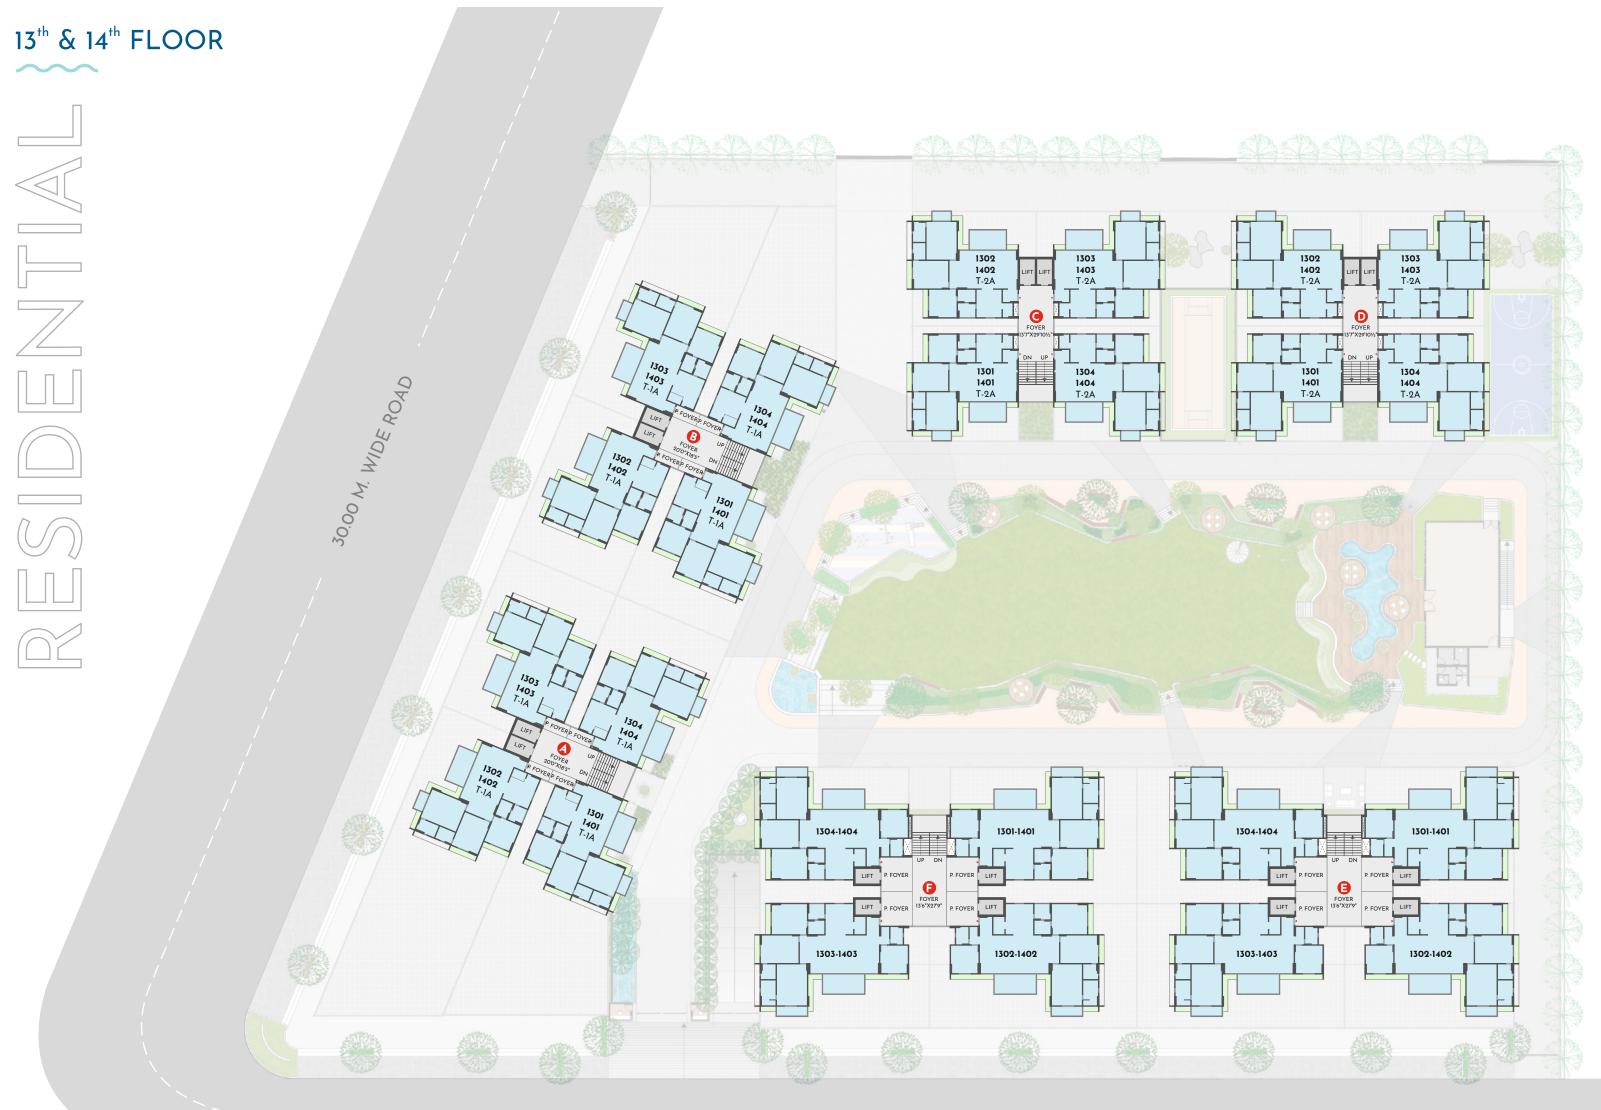

### (4BHK) Block E & F - 13th & 14th Floor

SBA - 373.50 Sq. Yds. BA - 205.45 Sq. Yds.

TYPE-1A (3BHK) Block A & B - 13th & 14th Floor

SBA - 284.00 Sq. Yds. BA - 156.32 Sq. Yds.

TYPE-2A (3BHK) Block C & D - 13th & 14th Floor

SBA - 284.00 Sq. Yds. BA - 156.24 Sq. Yds.