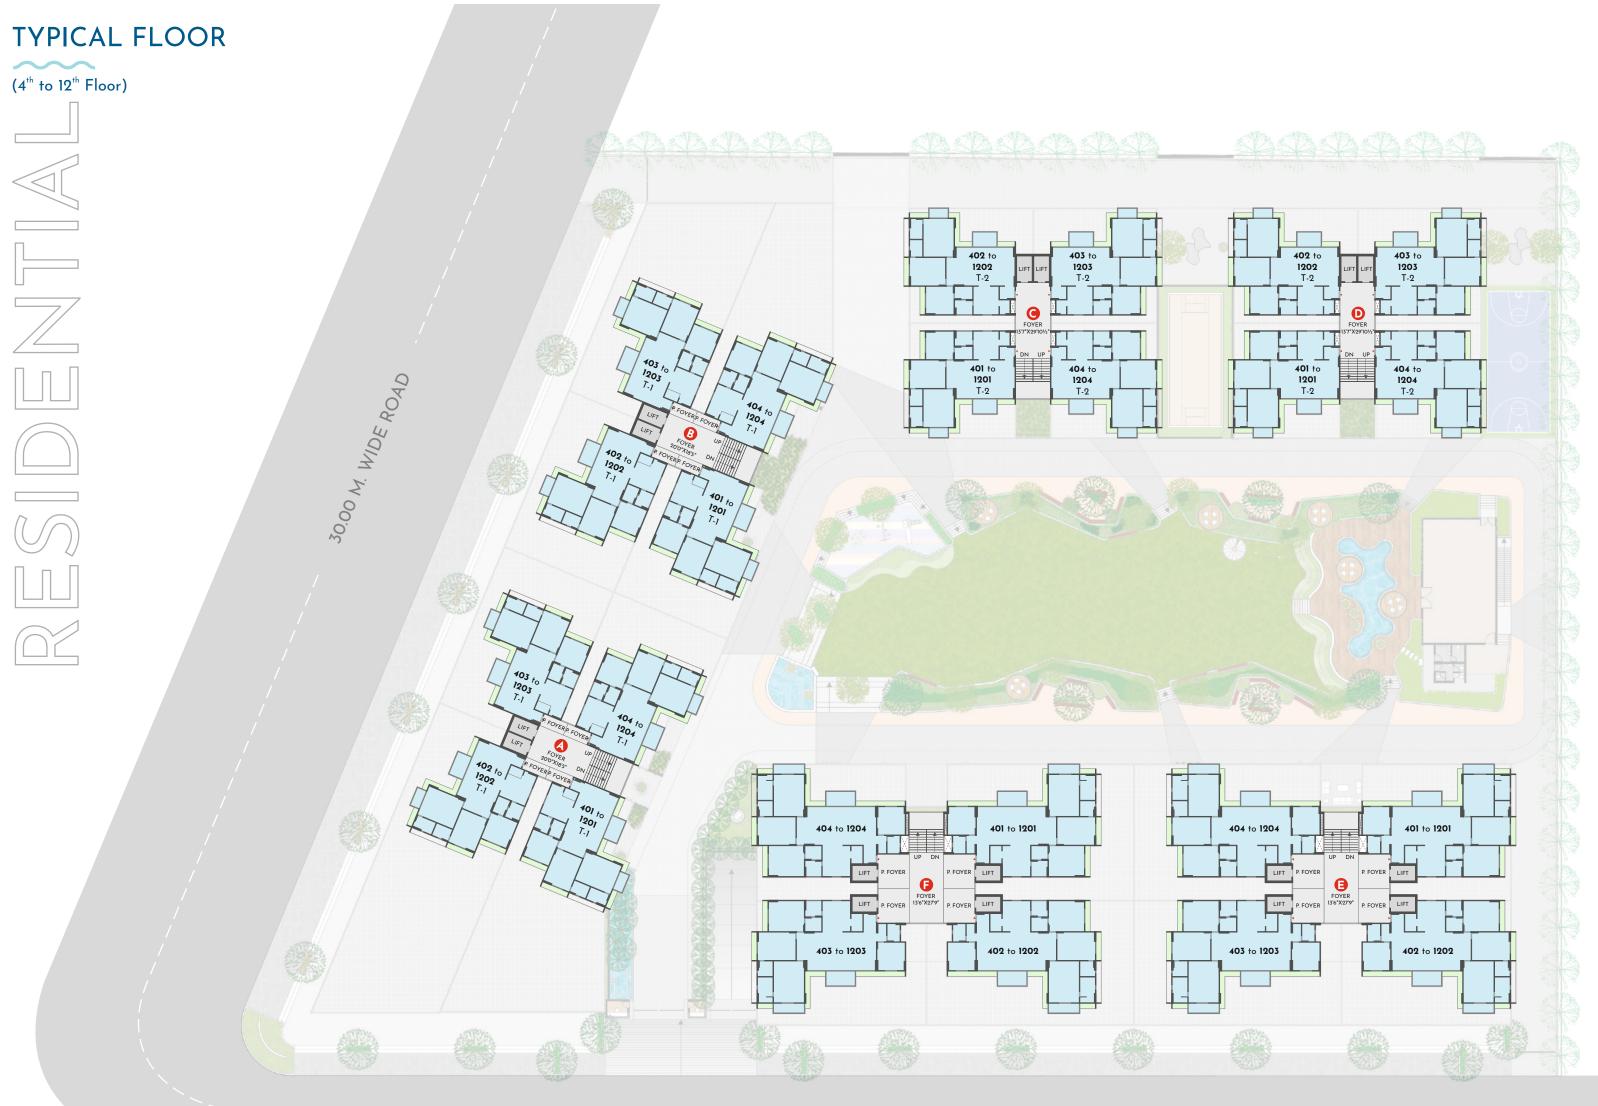

## LEADING TO THE LIVID CONTRECTION

324 Total Units 110 Shops & Showrooms

Located on the two-road corner the project's impressive elevation makes it stand out. Built to provide easy accessibility the stellar facade makes for the perfect dream home.

## NO COMMON WALL BETWEEN FLATS