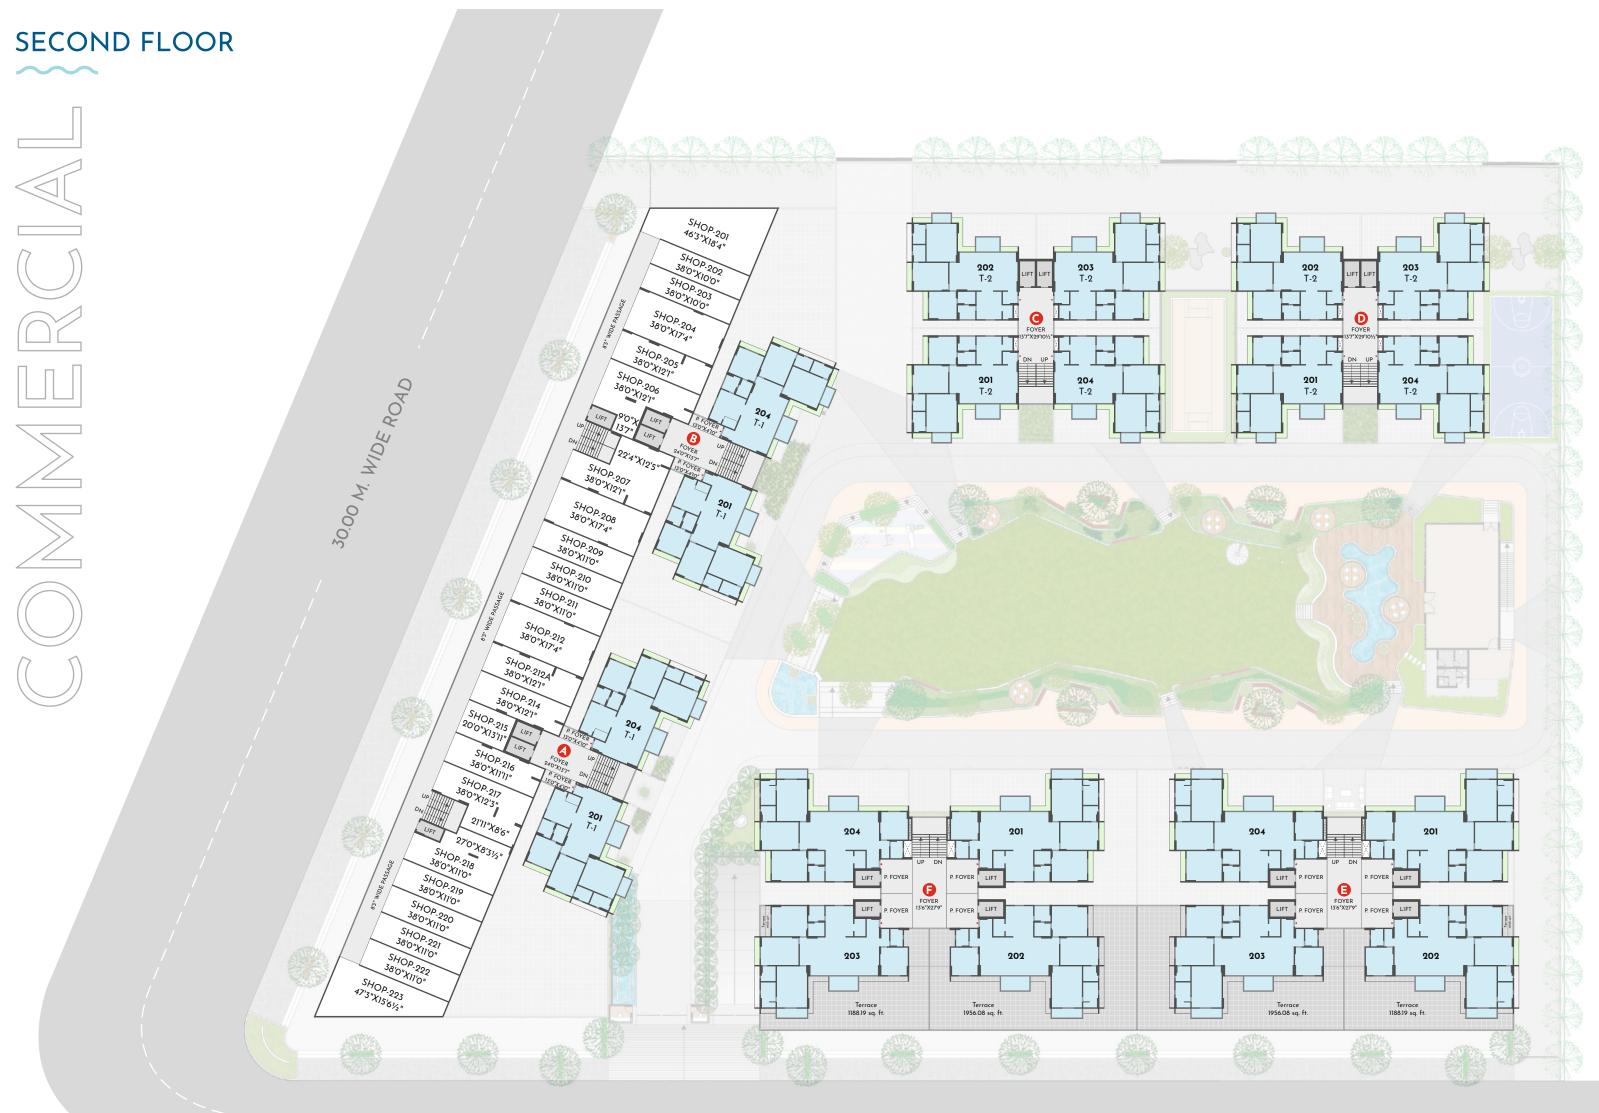

## LEADING TO THE LIVID CONTRECTION

324 Total Units 110 Shops & Showrooms

Located on the two-road corner the project's impressive elevation makes it stand out. Built to provide easy accessibility the stellar facade makes for the perfect dream home.