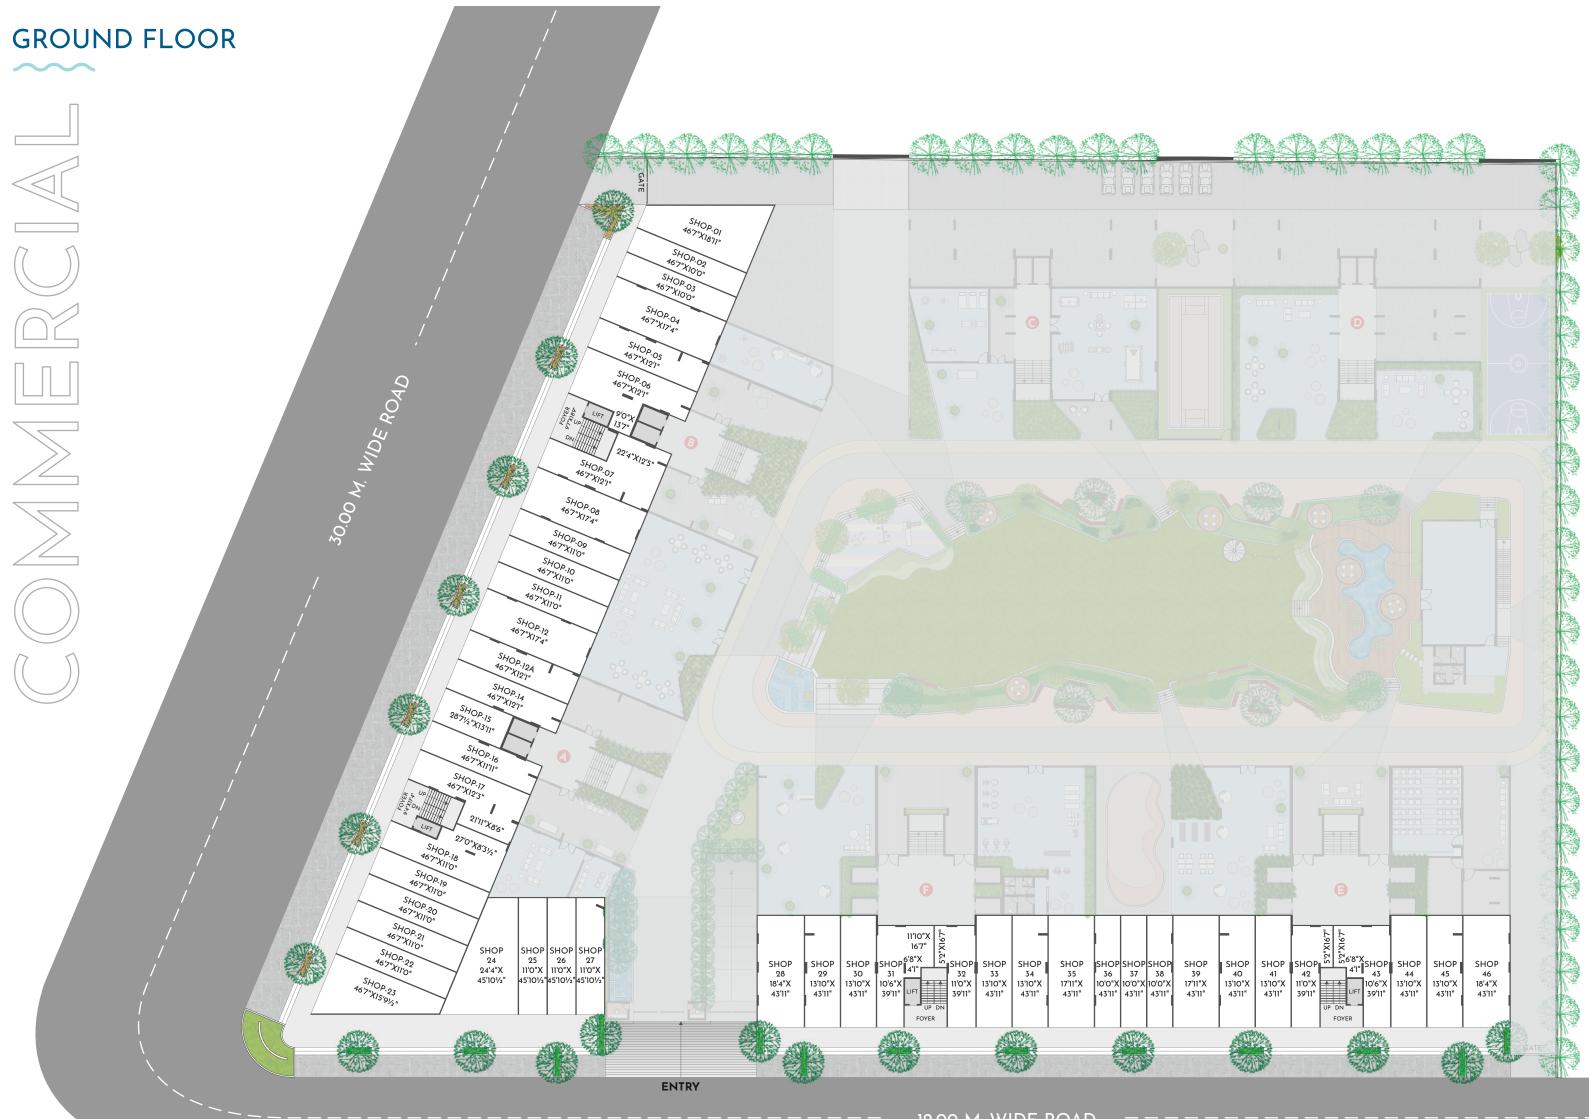

## LEADING TO THE LIVID CONTRECTION

324 Total Units 110 Shops & Showrooms

Located on the two-road corner the project's impressive elevation makes it stand out. Built to provide easy accessibility the stellar facade makes for the perfect dream home.