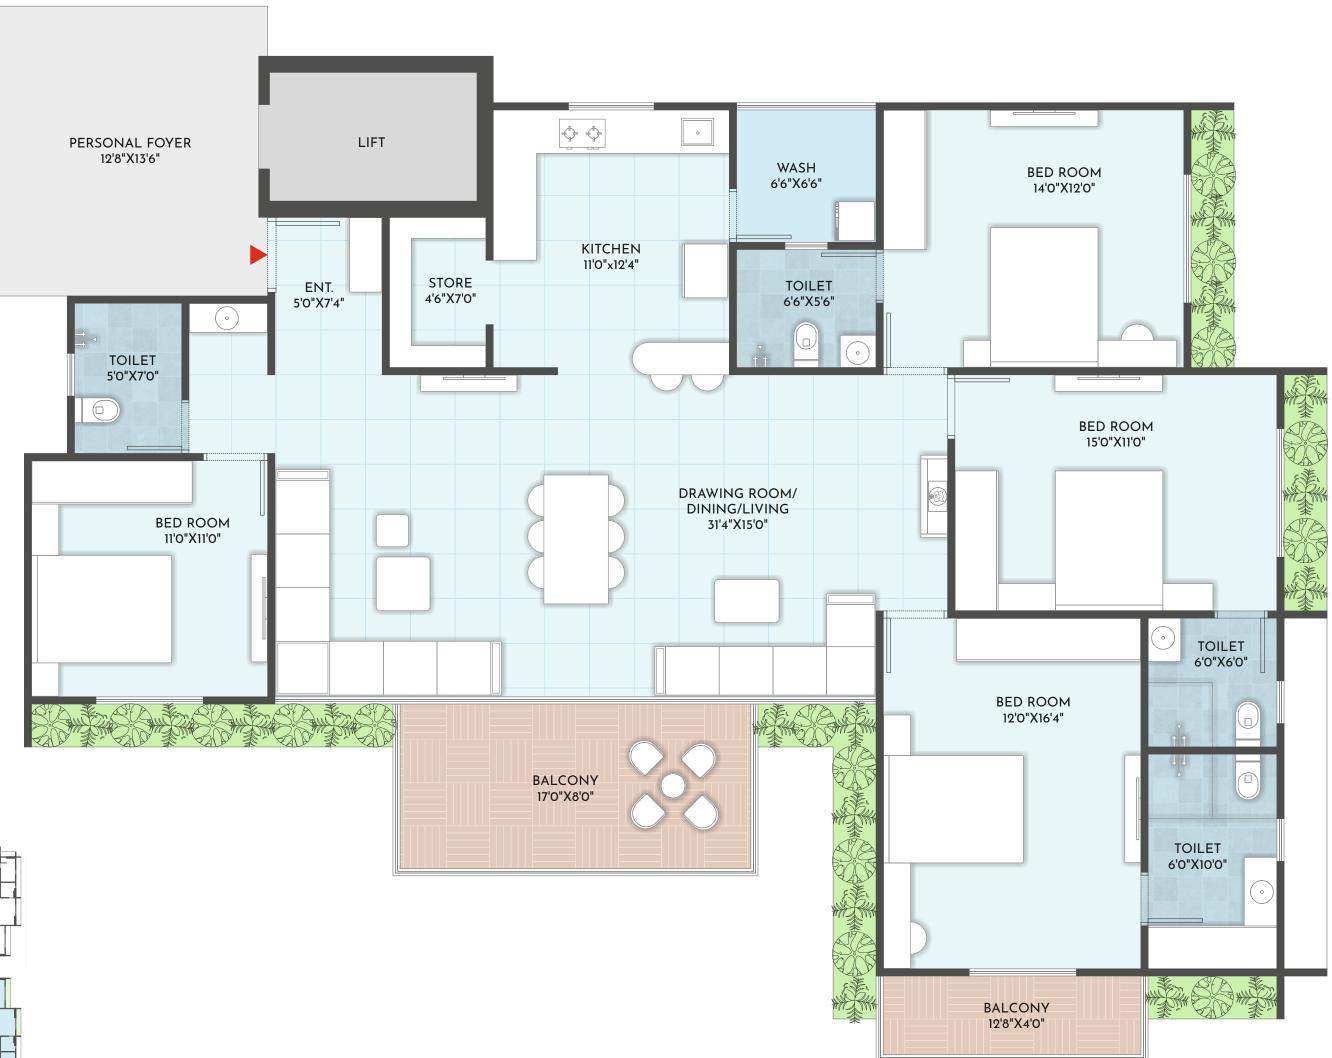

### (4BHK) Block E & F - 13th & 14th Floor

SBA - 373.50 Sq. Yds. BA - 205.45 Sq. Yds.

TYPE-1A (3BHK) Block A & B - 13th & 14th Floor

SBA - 284.00 Sq. Yds. BA - 156.32 Sq. Yds.

TYPE-2A (3BHK) Block C & D - 13th & 14th Floor

SBA - 284.00 Sq. Yds. BA - 156.24 Sq. Yds.