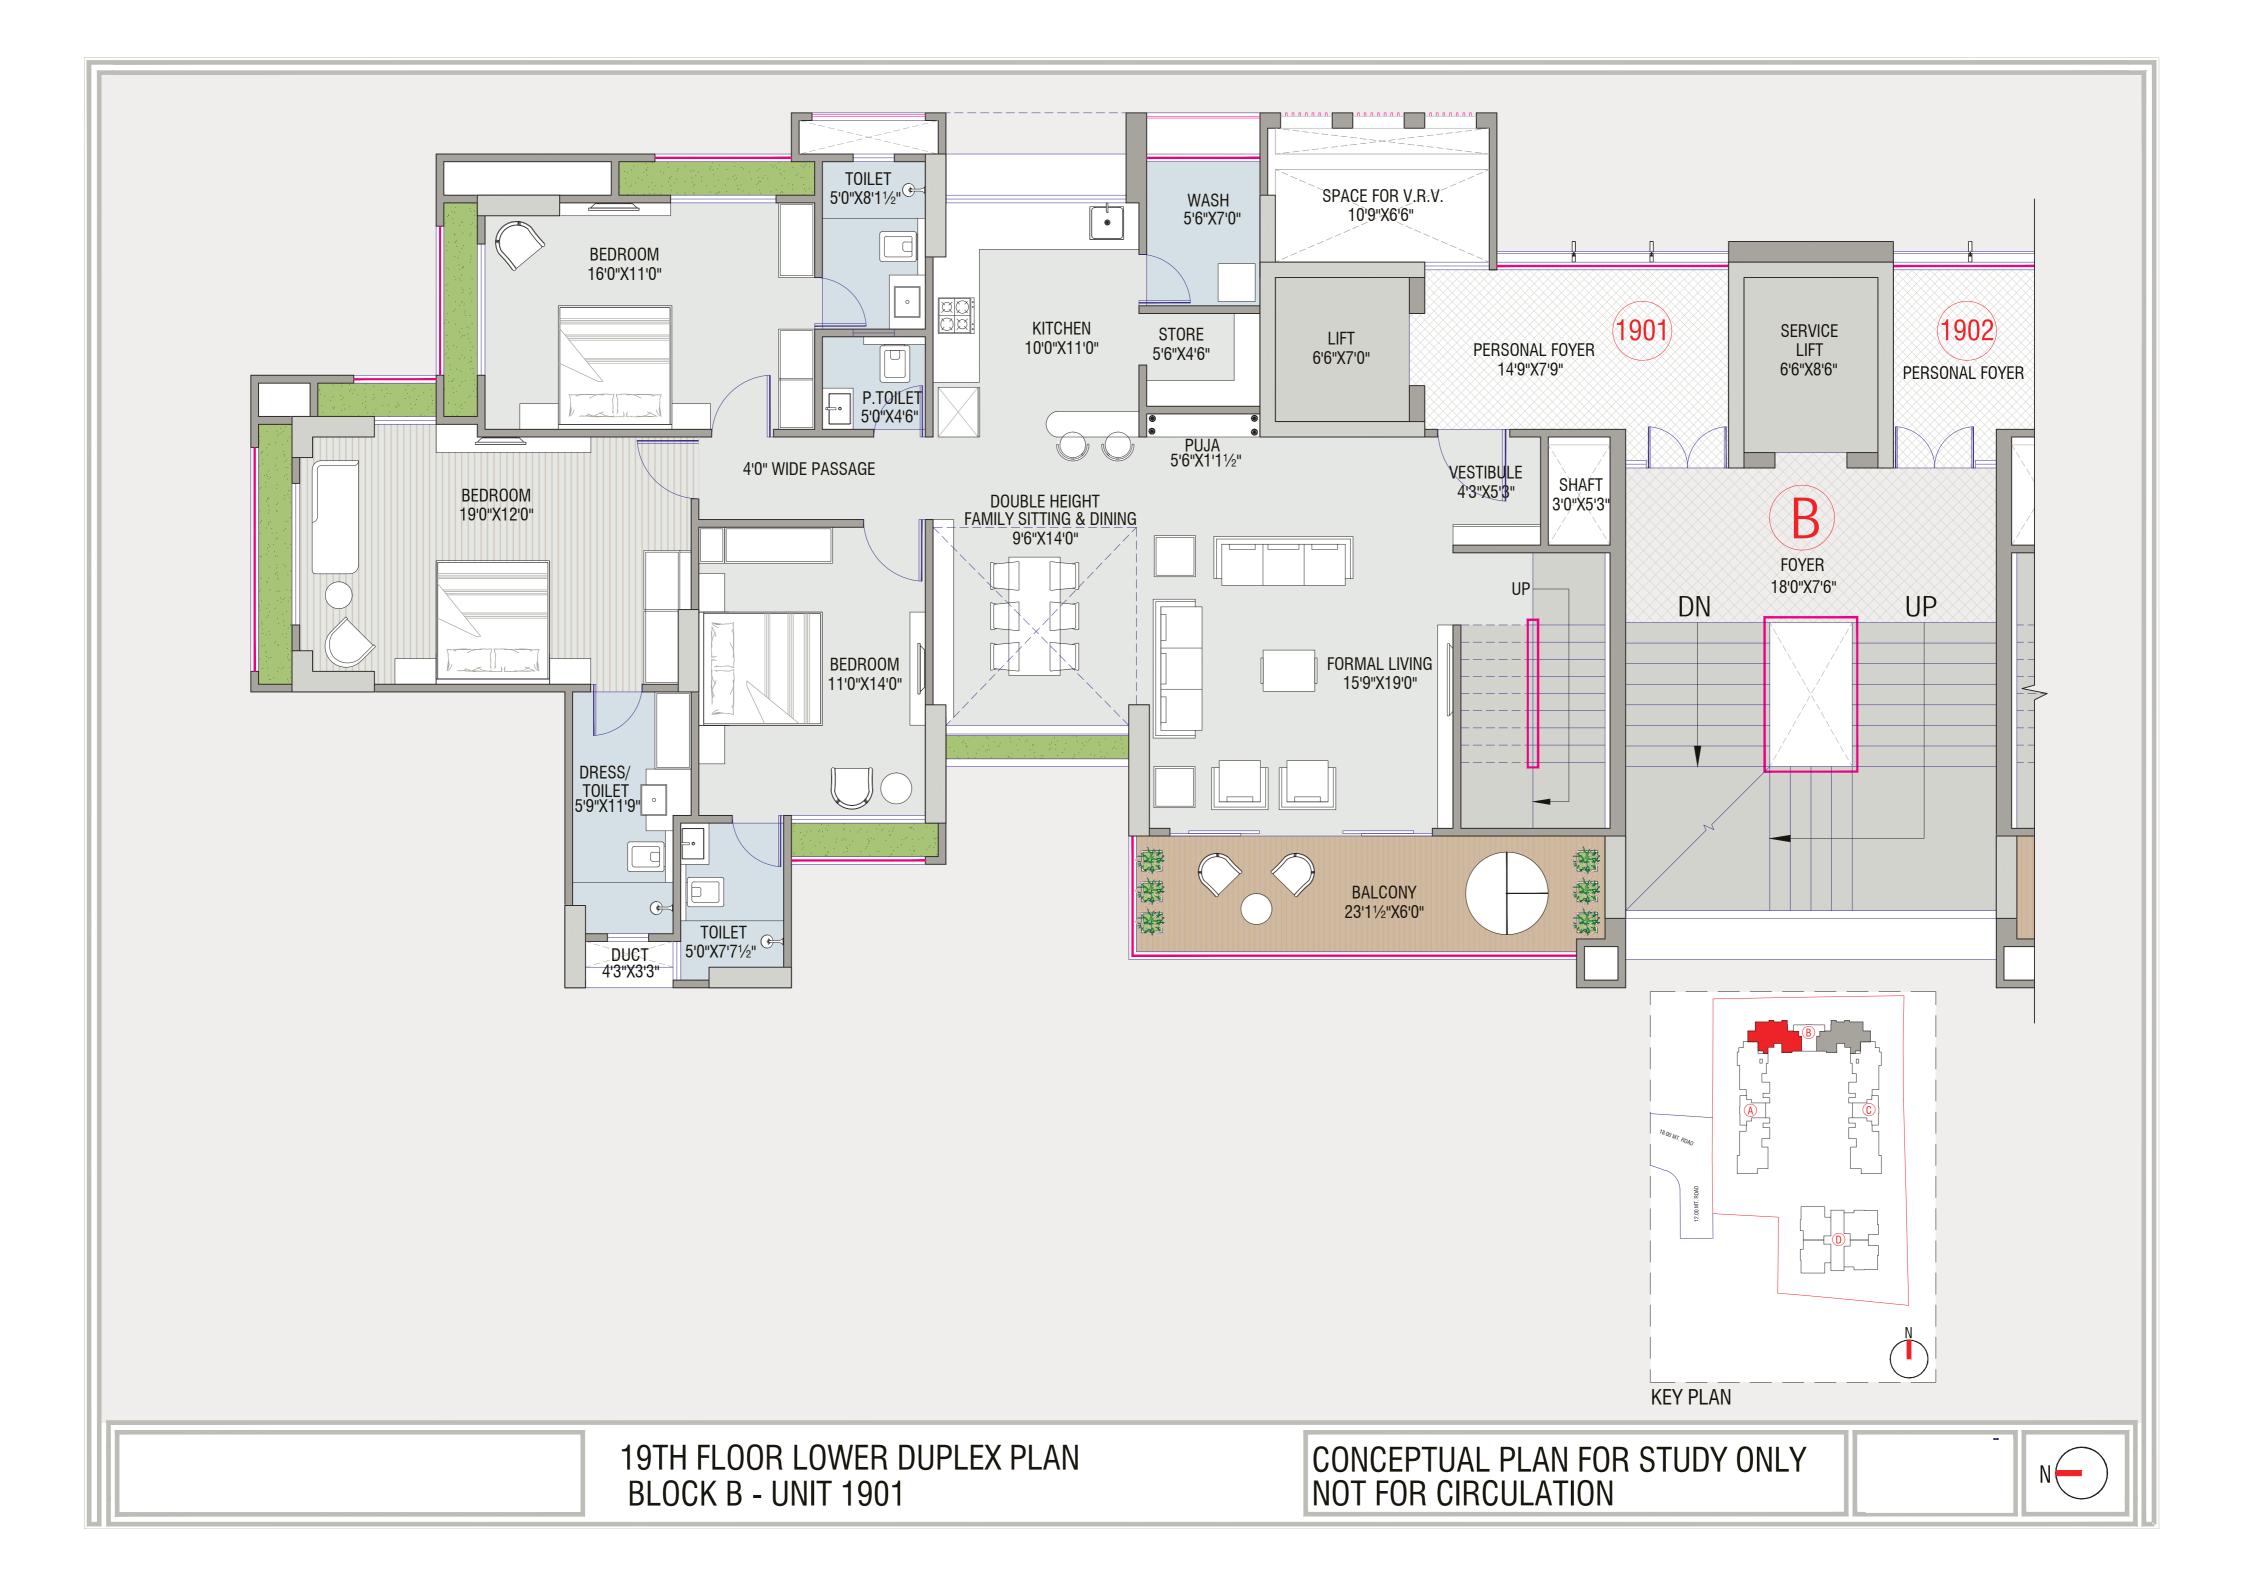

| BLOCK-B (4BHK) |                  |
|----------------|------------------|
| UNIT NO.       | SALEABLE (SQ.YD) |
| 101 TO 1801    | 385              |
| 102 TO 1802    | 385              |
| 1901           | 698              |
| 1902           | 698              |
|                |                  |