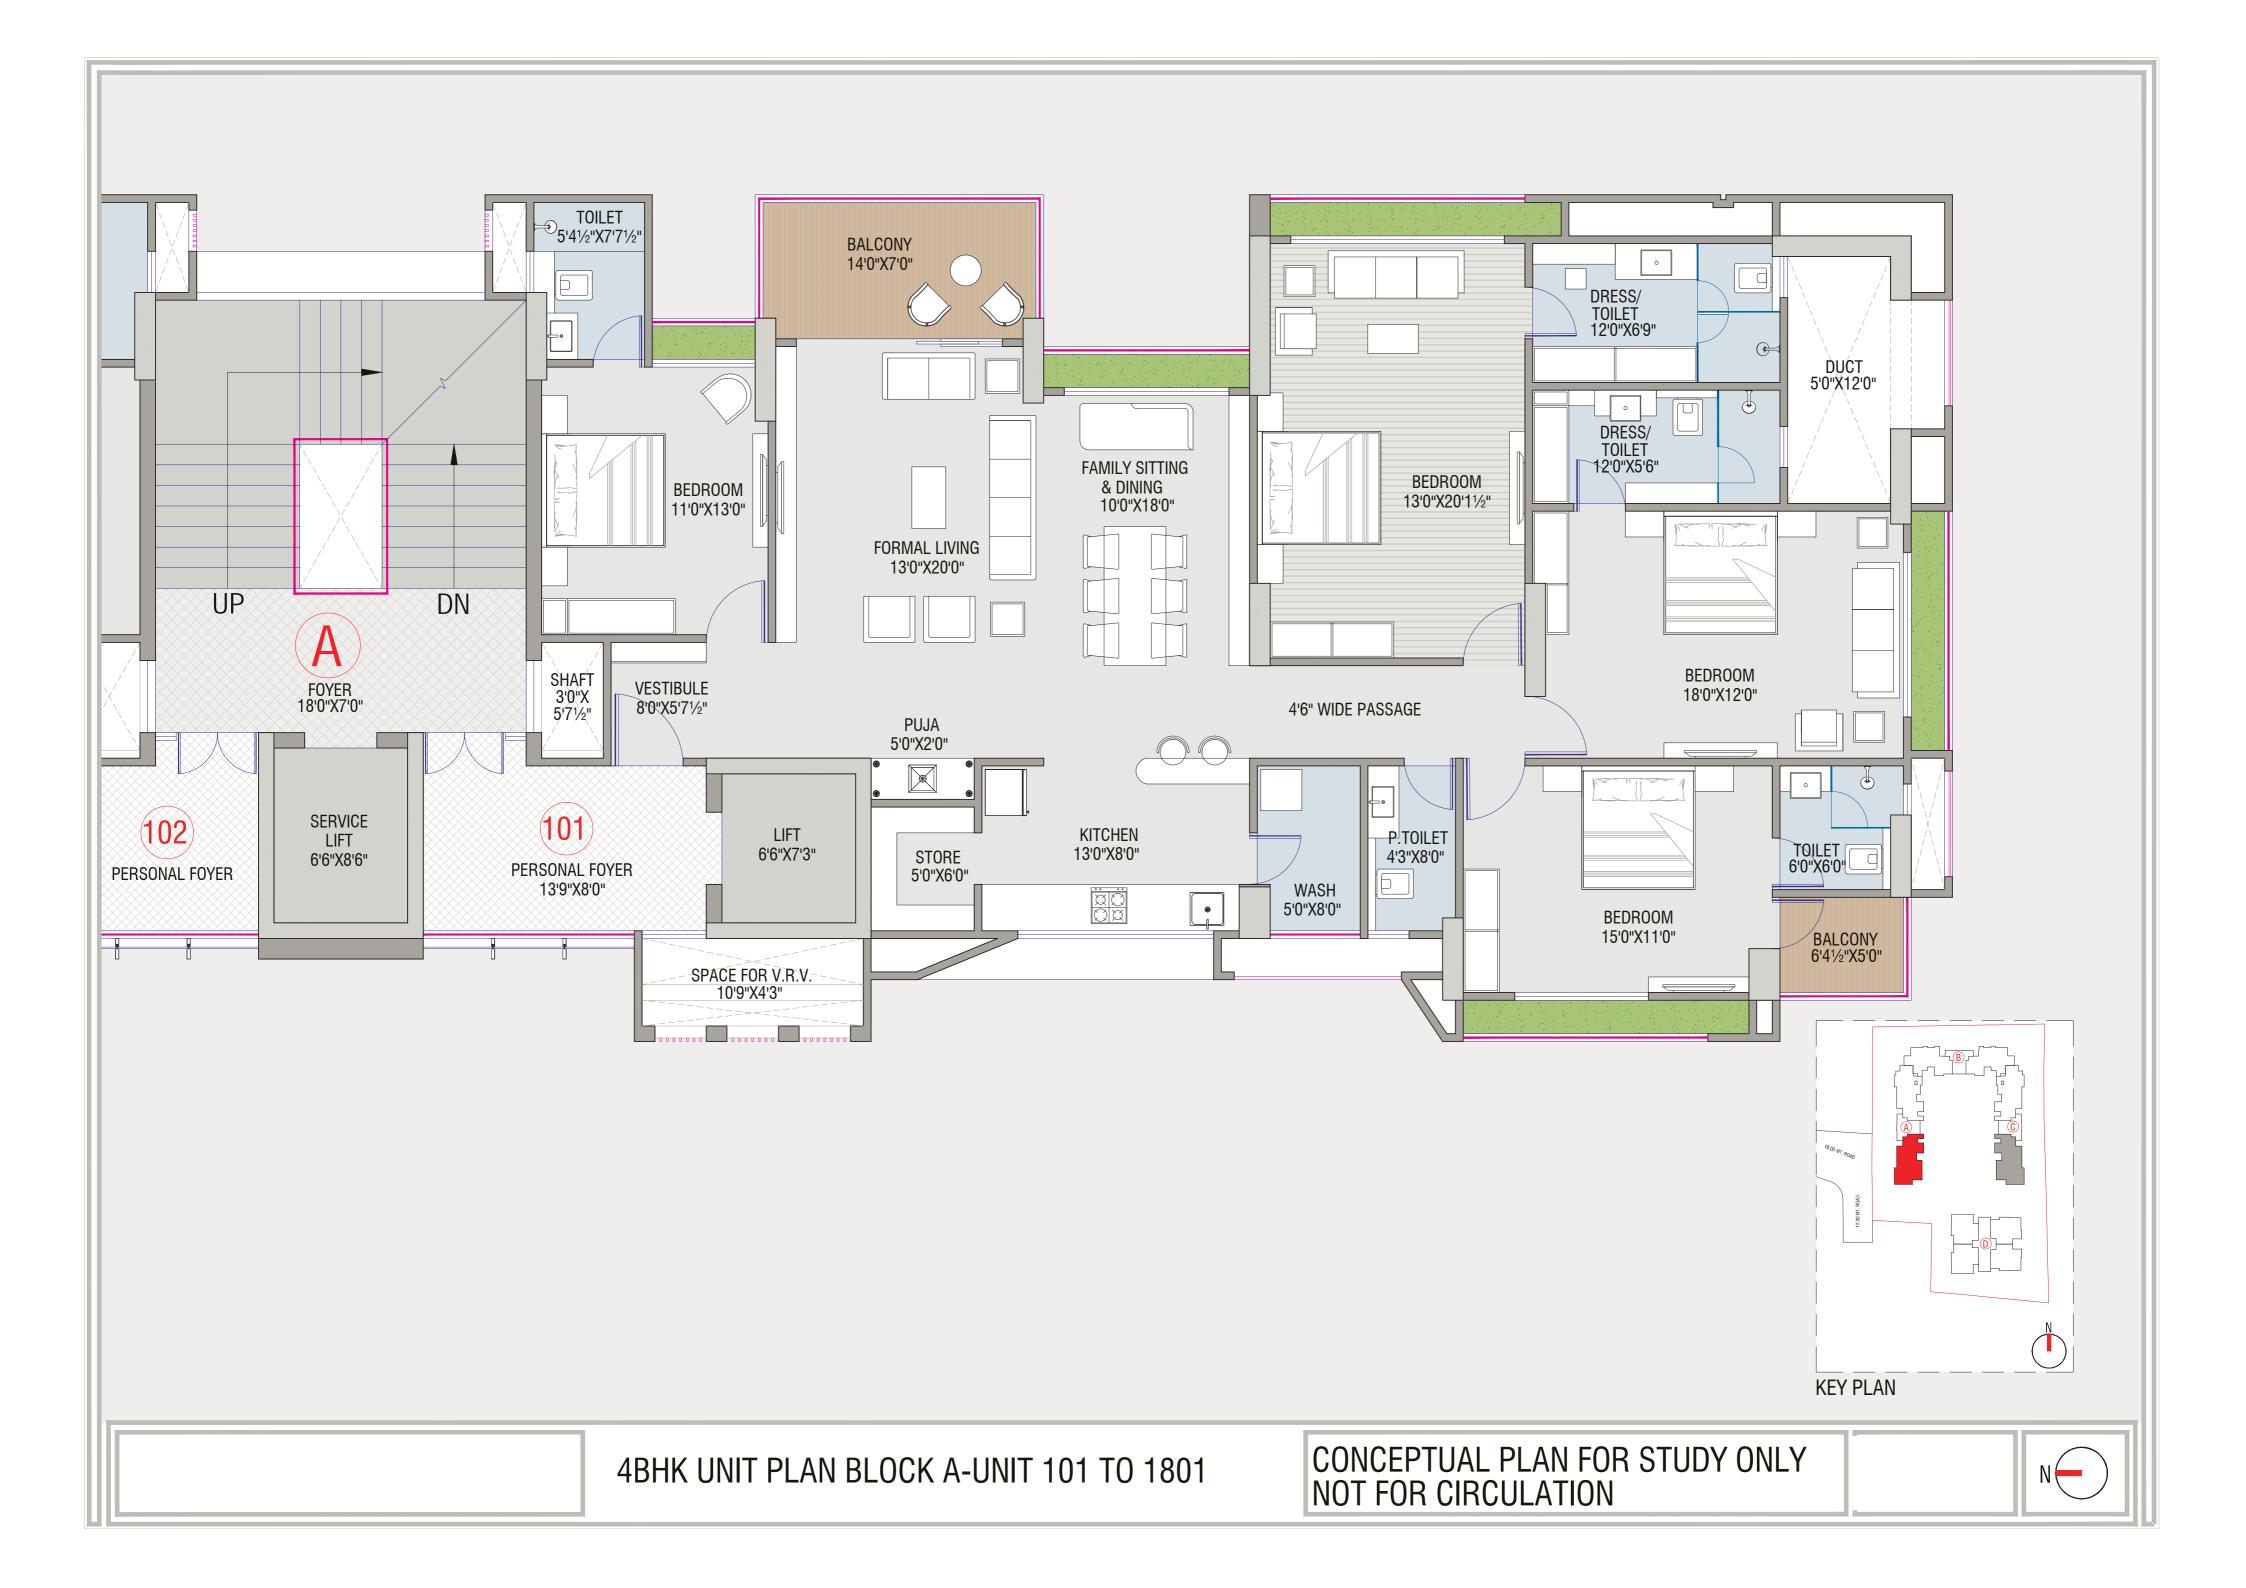

NOT FOR CIRCULATION

CONCEPTUAL PLAN FOR STUDY ONLY NOT FOR CIRCULATION

| BLOCK-A (4BHK) |                  |  |
|----------------|------------------|--|
| UNIT NO.       | SALEABLE (SQ.YD) |  |
| 101 TO 1801    | 442              |  |
| 102 TO 1802    | 449              |  |
| 1901           | 847              |  |
| 1902           | 857              |  |
|                |                  |  |