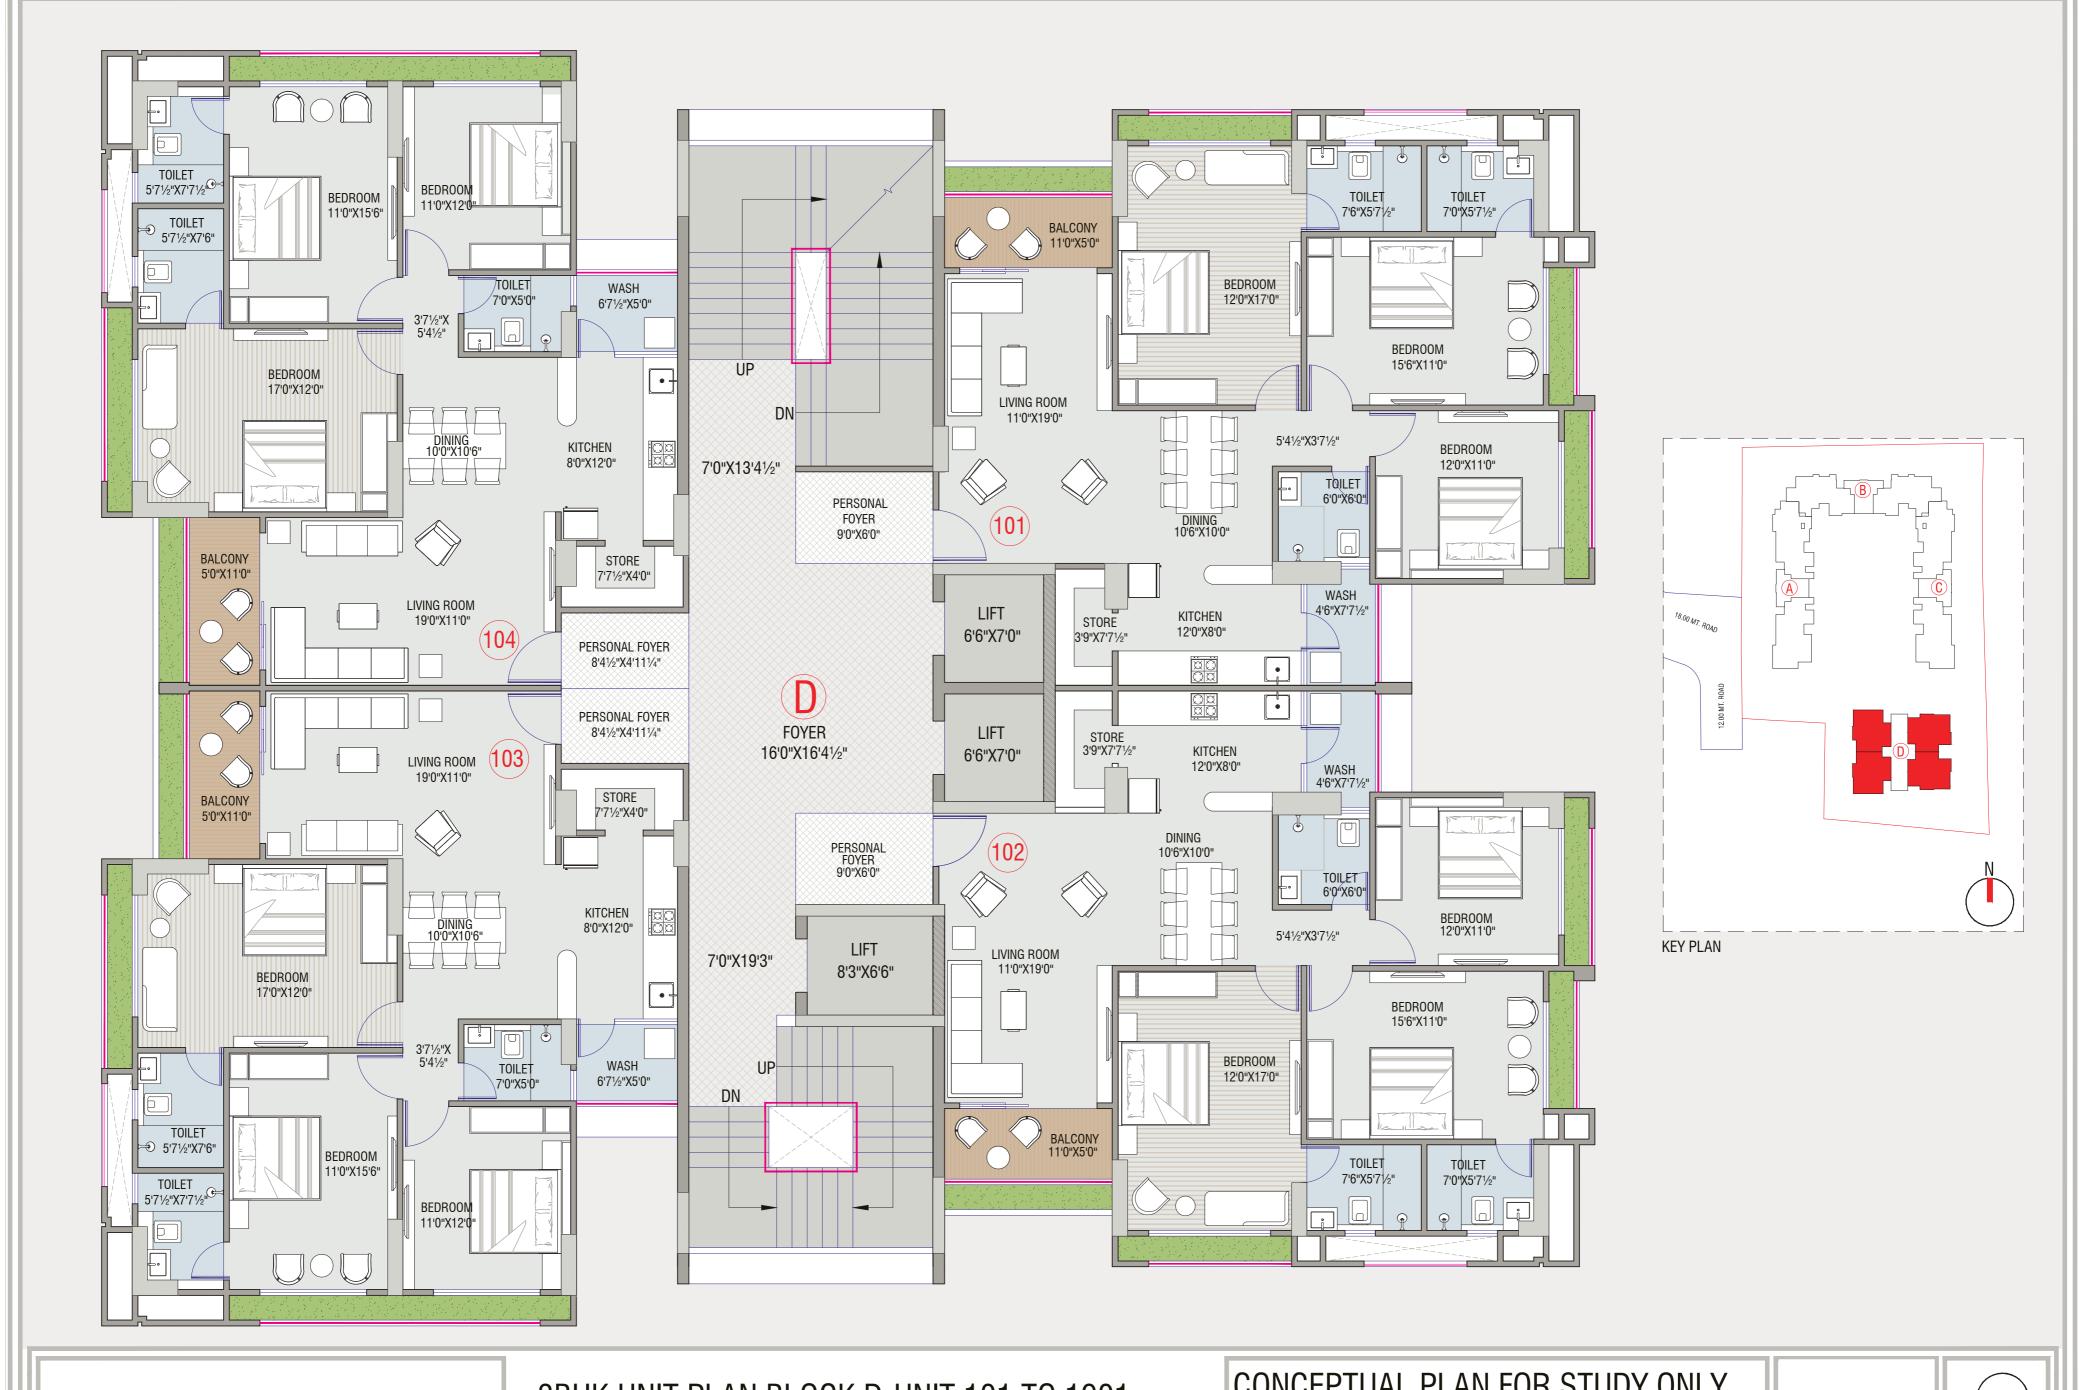

| BLOCK-D (3BHK) |                  |
|----------------|------------------|
| UNIT NO.       | SALEABLE (SQ.YD) |
| 101 TO 1901    | 273              |
| 102 TO 1902    | 273              |
| 103 TO 1903    | 268              |
| 104 TO 1904    | 268              |
| 2001           | 362              |
| 2002           | 385              |
|                |                  |