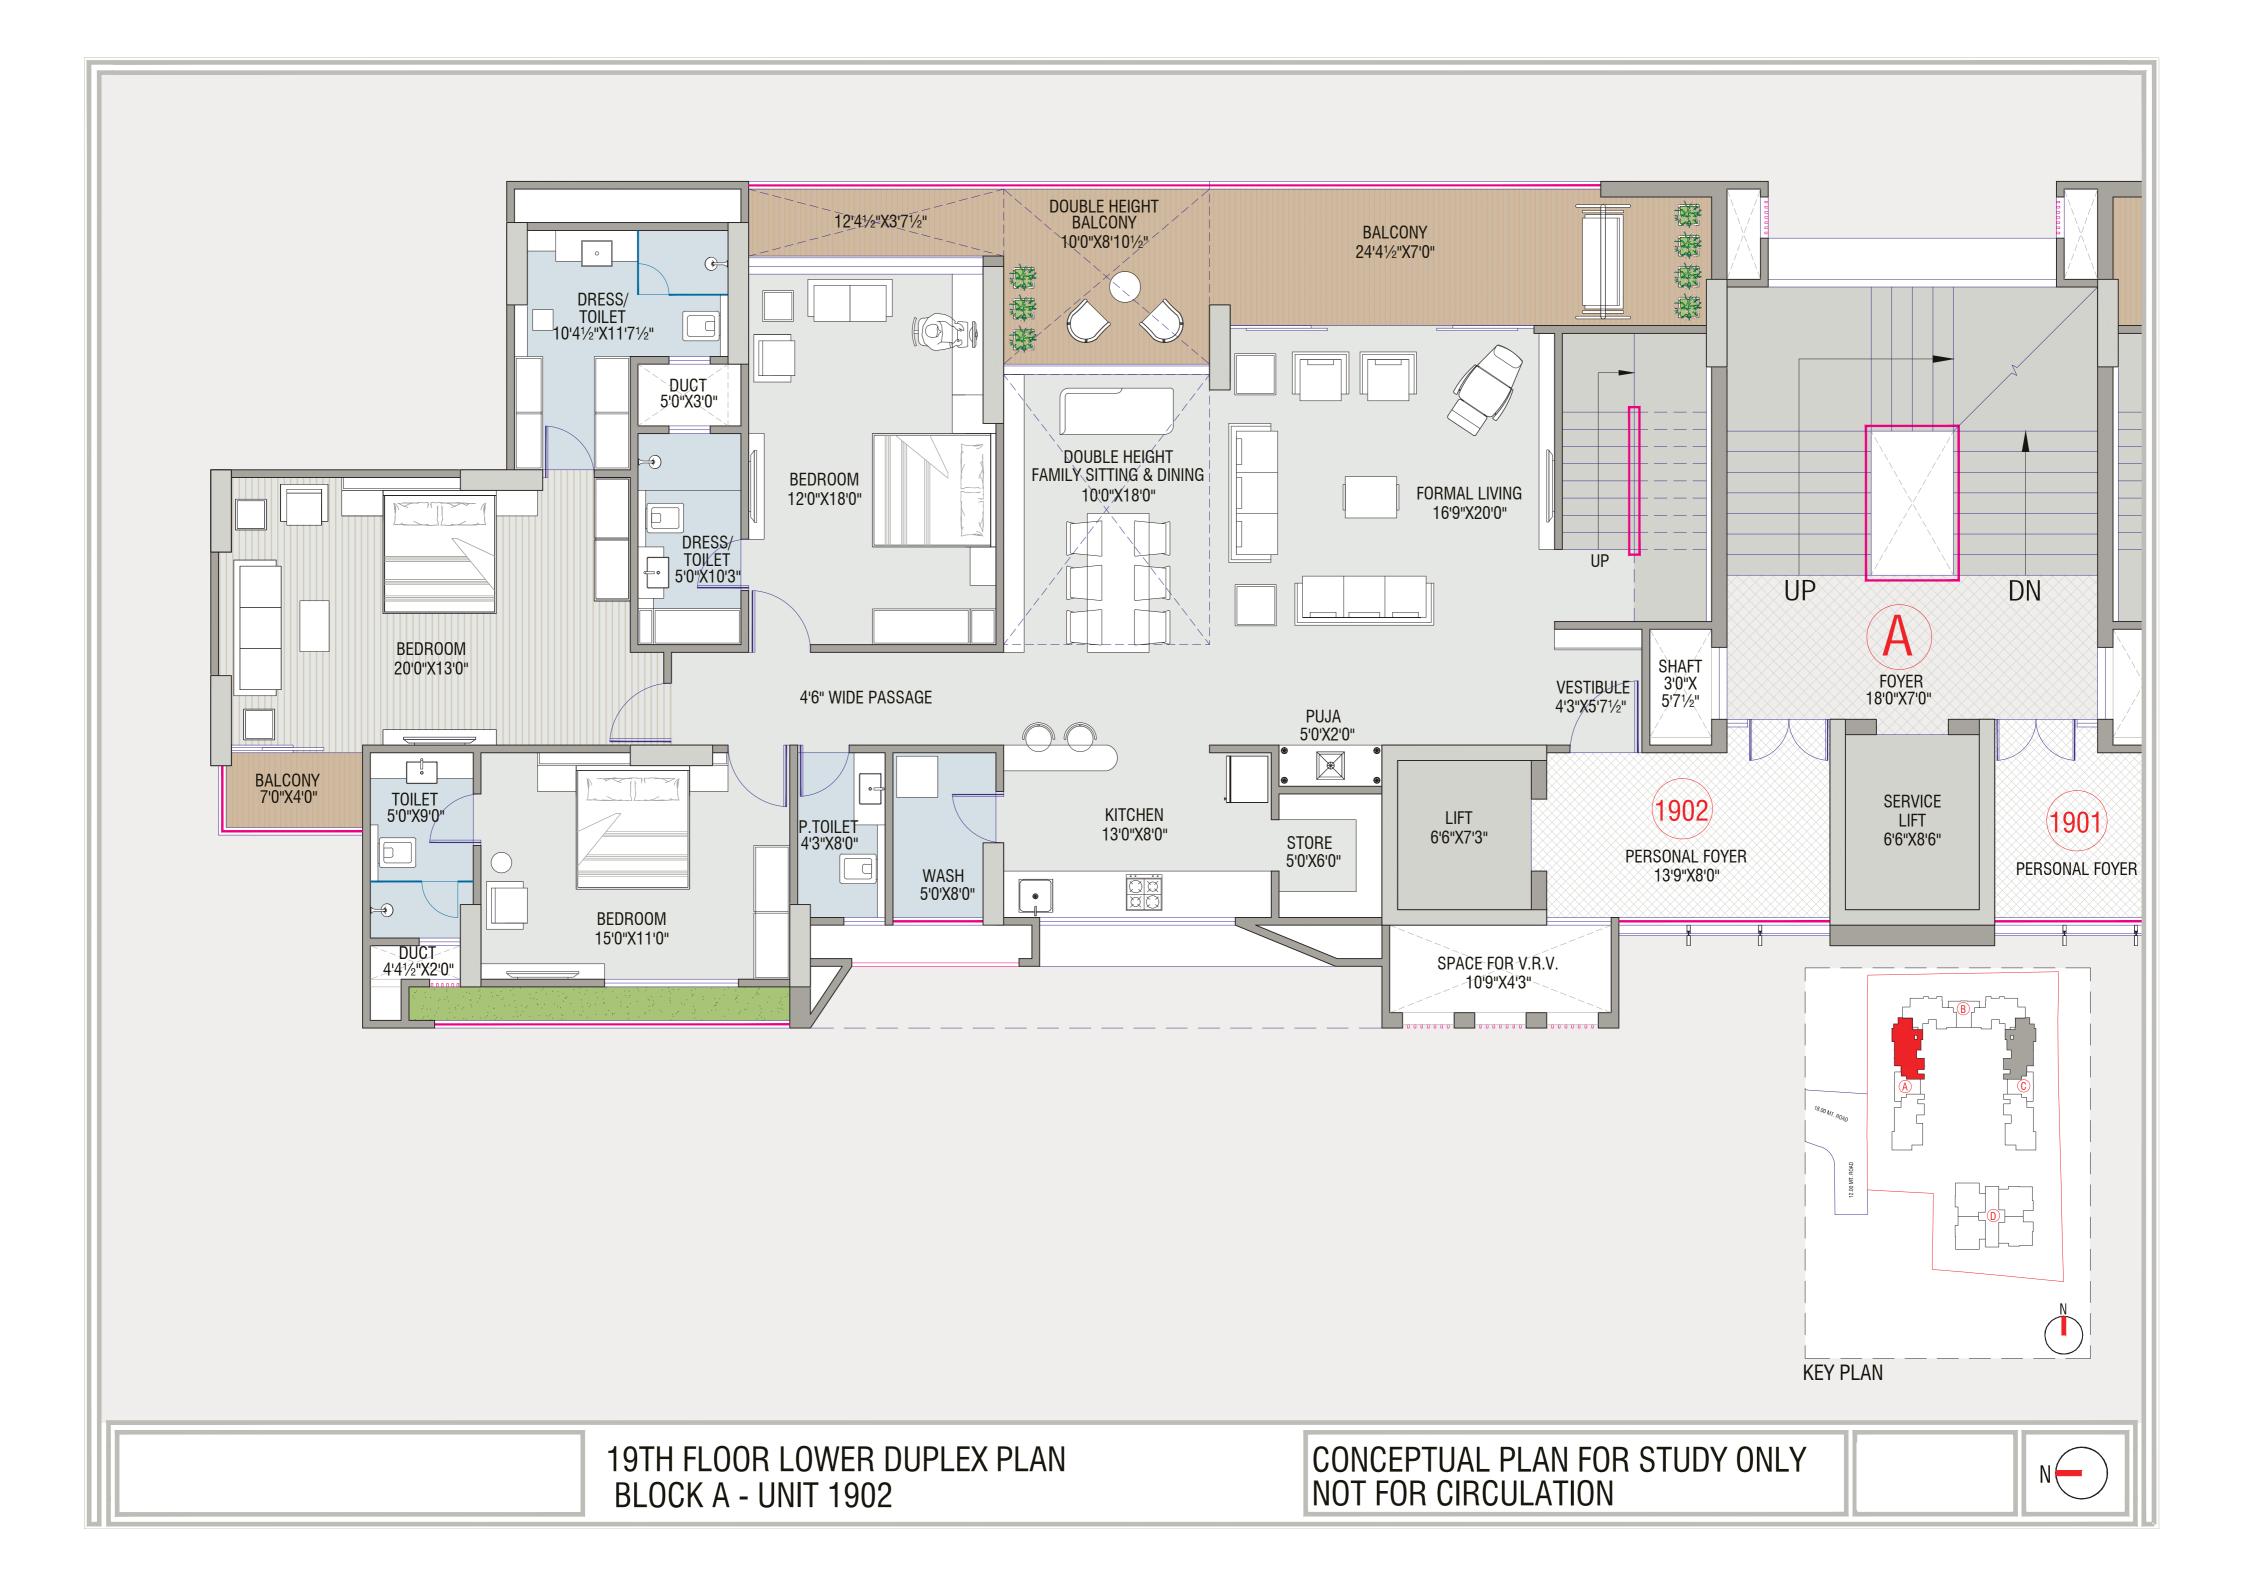

NOT FOR CIRCULATION

CONCEPTUAL PLAN FOR STUDY ONLY NOT FOR CIRCULATION

| BLOCK-A (4BHK) |                  |  |
|----------------|------------------|--|
| UNIT NO.       | SALEABLE (SQ.YD) |  |
| 101 TO 1801    | 442              |  |
| 102 TO 1802    | 449              |  |
| 1901           | 847              |  |
| 1902           | 857              |  |
|                |                  |  |