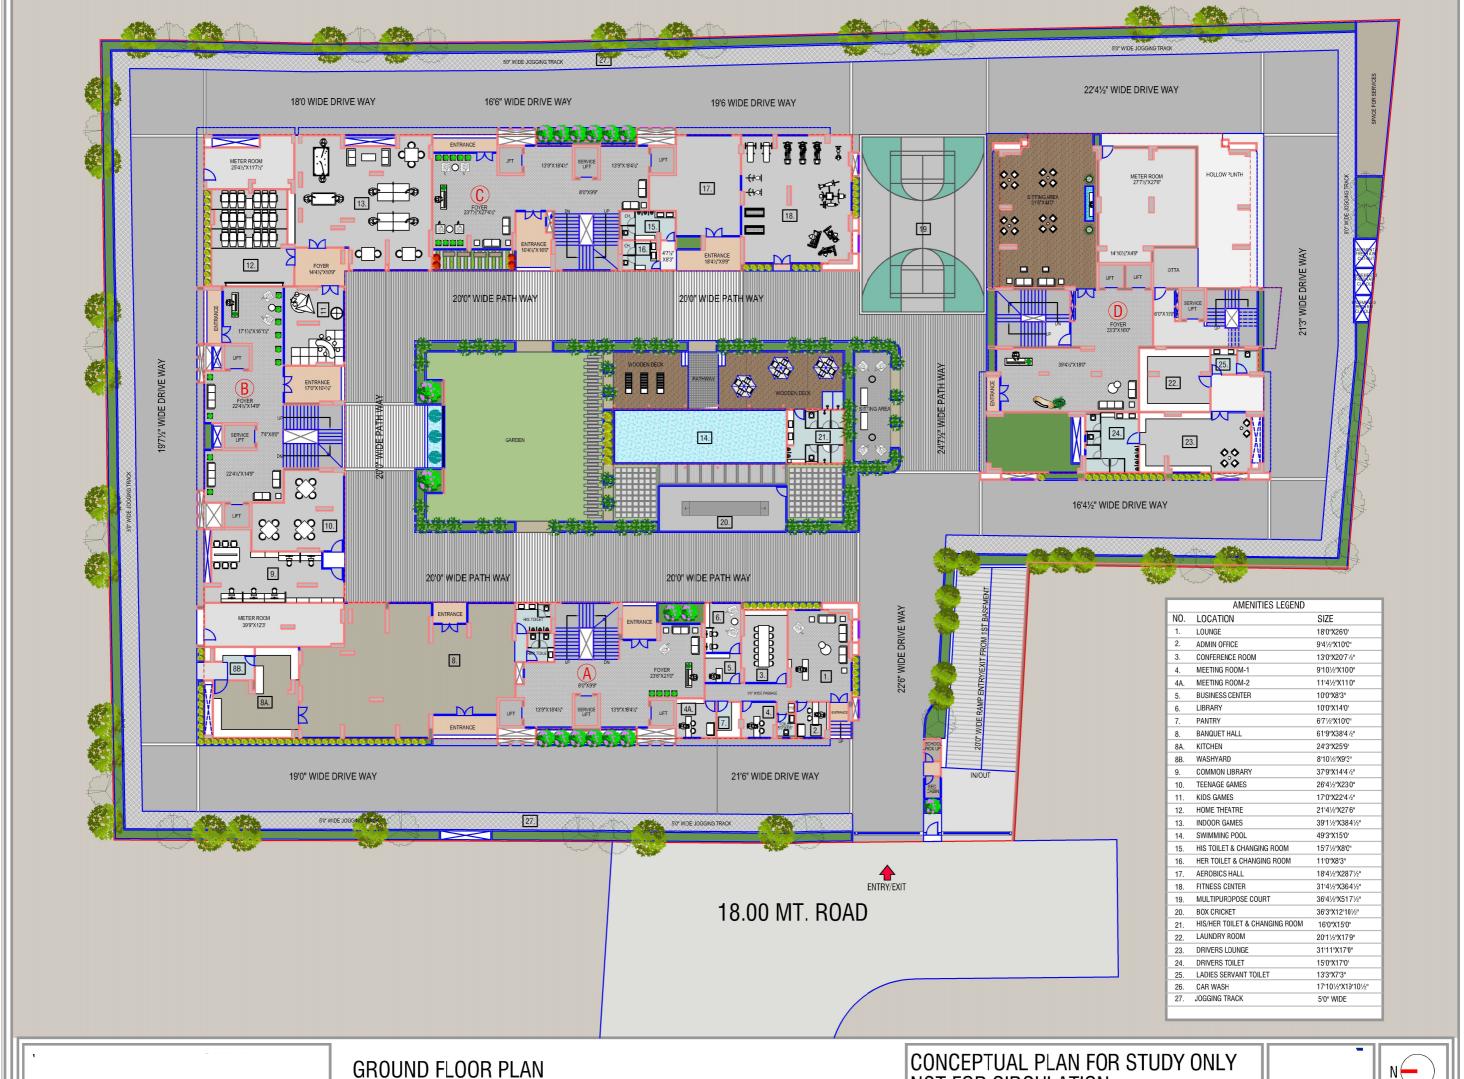

NOT FOR CIRCULATION















CONCEPTUAL PLAN FOR STUDY ONLY NOT FOR CIRCULATION











| BLOCK-A (4BHK) |                  |  |
|----------------|------------------|--|
| UNIT NO.       | SALEABLE (SQ.YD) |  |
| 101 TO 1801    | 442              |  |
| 102 TO 1802    | 449              |  |
| 1901           | 847              |  |
| 1902           | 857              |  |
|                |                  |  |

| BLOCK-B (4BHK) |                  |
|----------------|------------------|
| UNIT NO.       | SALEABLE (SQ.YD) |
| 101 TO 1801    | 385              |
| 102 TO 1802    | 385              |
| 1901           | 698              |
| 1902           | 698              |
|                |                  |

| BLOCK-C (4BHK) |                  |
|----------------|-----------