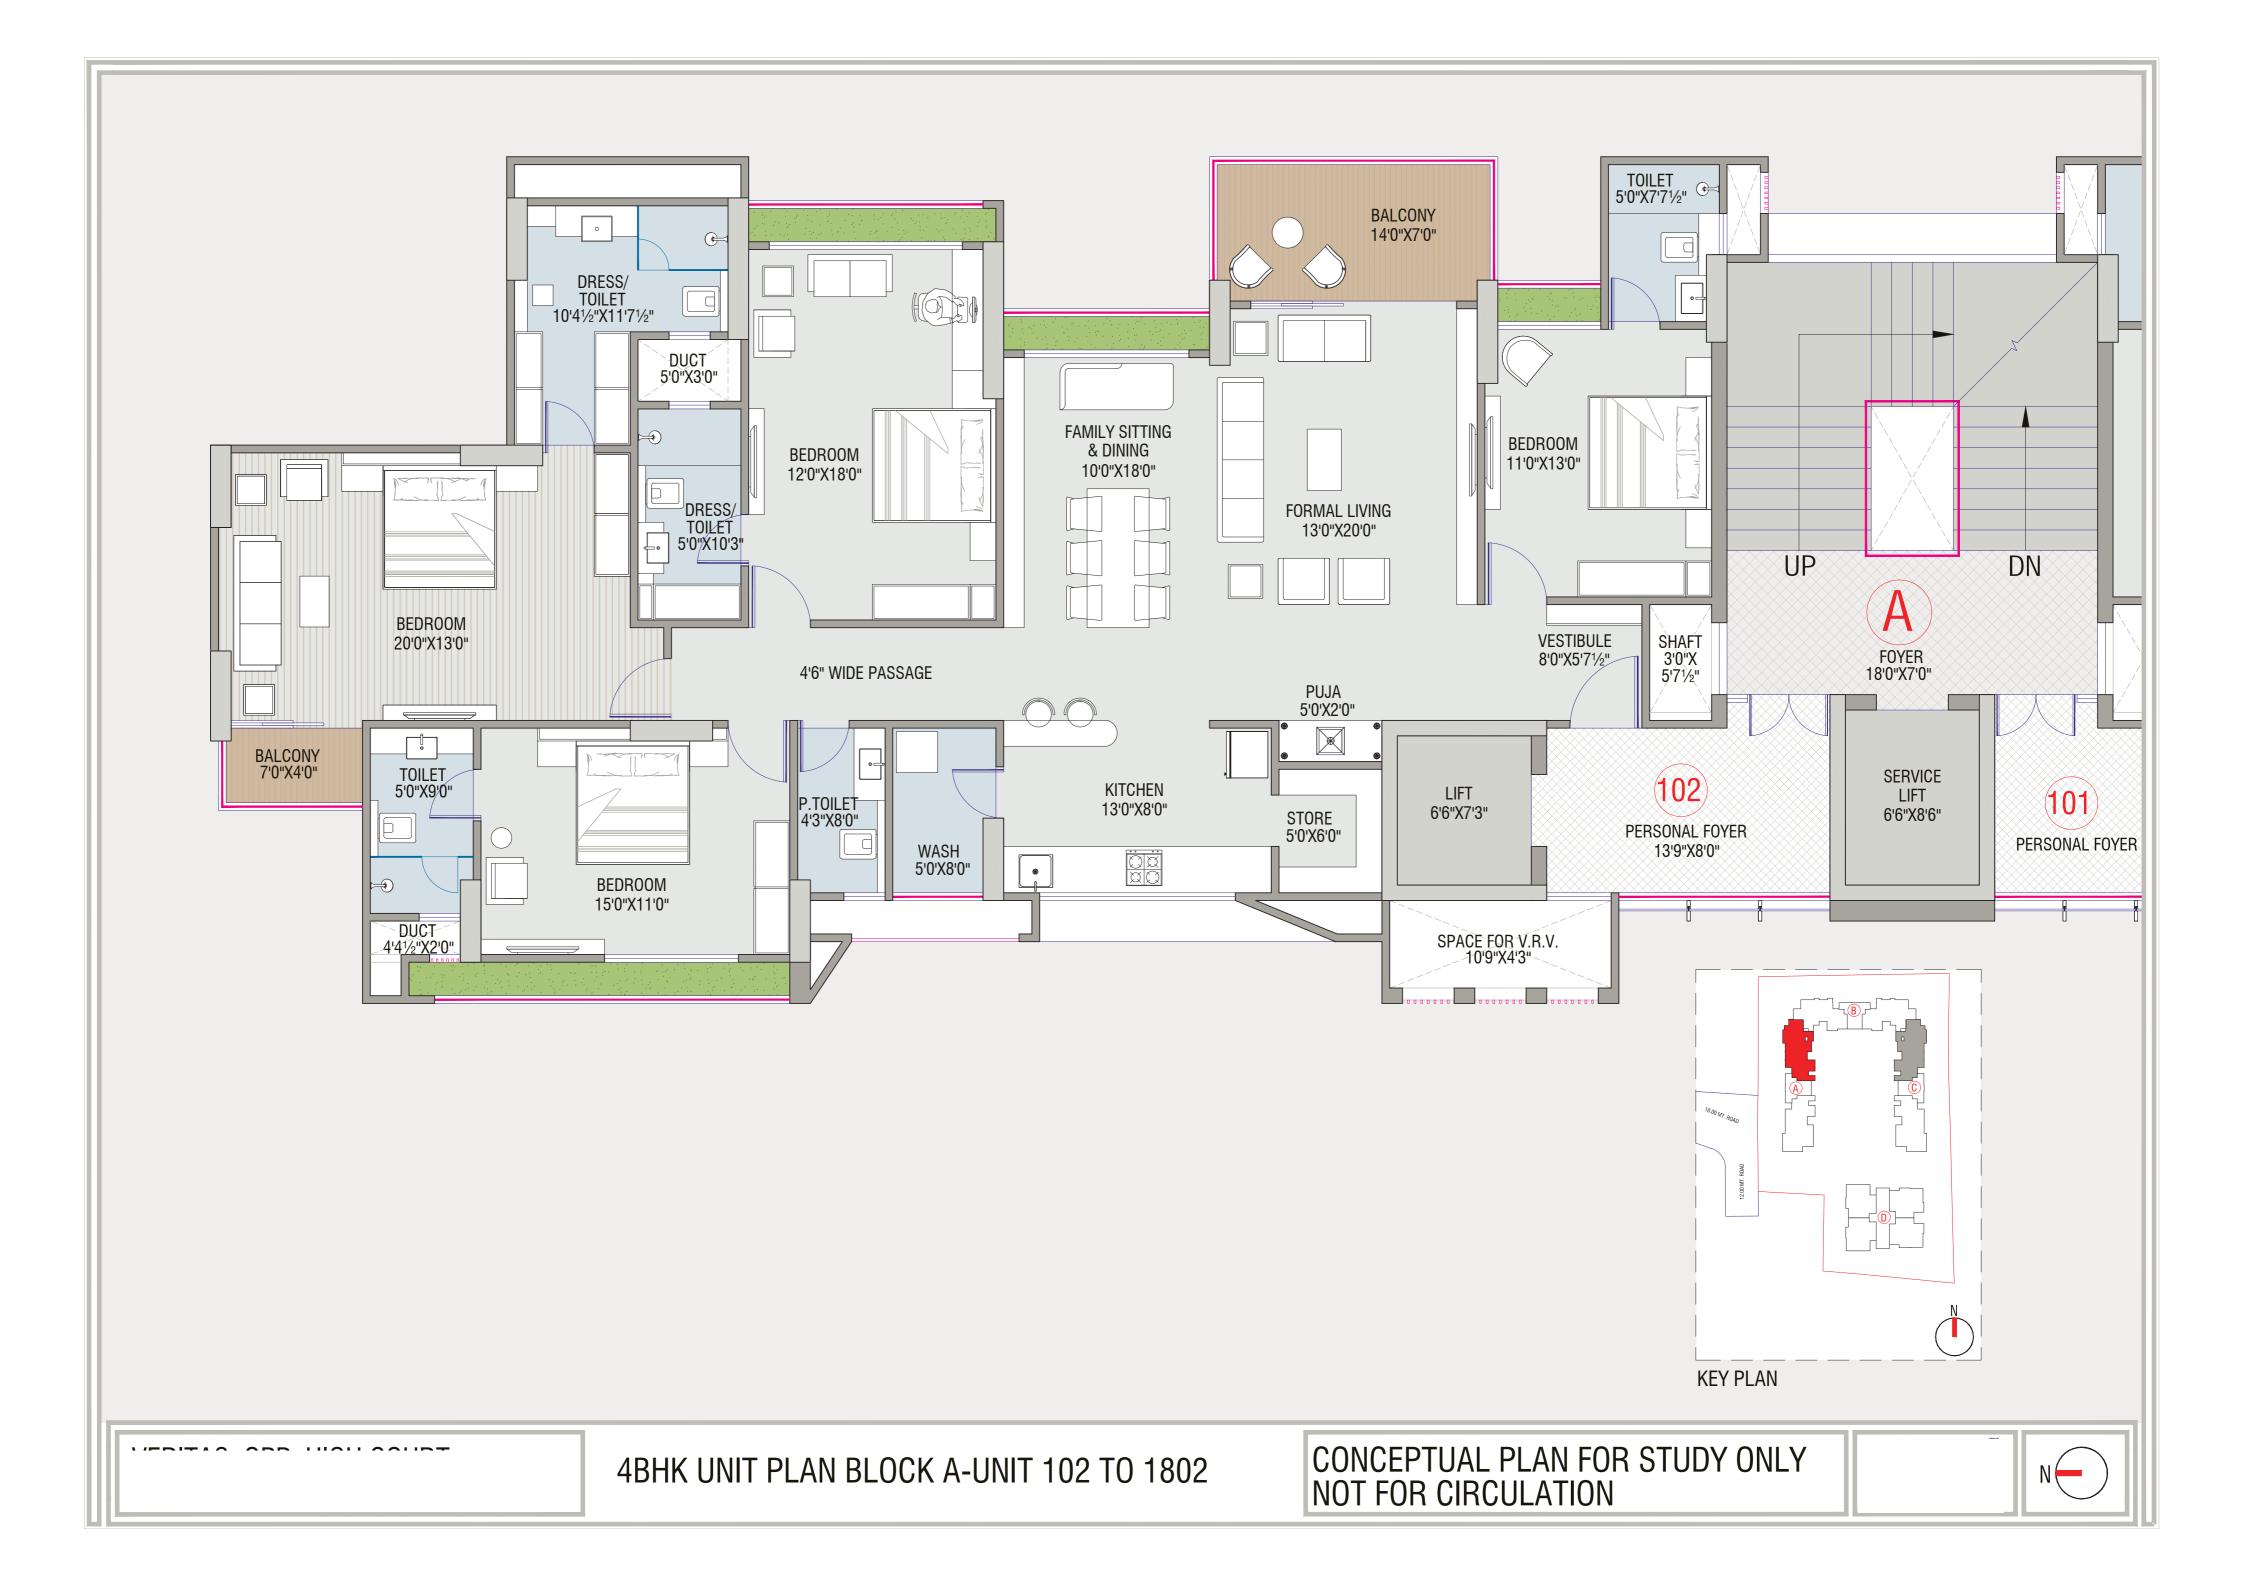

NOT FOR CIRCULATION

CONCEPTUAL PLAN FOR STUDY ONLY NOT FOR CIRCULATION

| BLOCK-A (4BHK) |                  |  |
|----------------|------------------|--|
| UNIT NO.       | SALEABLE (SQ.YD) |  |
| 101 TO 1801    | 442              |  |
| 102 TO 1802    | 449              |  |
| 1901           | 847              |  |
| 1902           | 857              |  |
|                |                  |  |