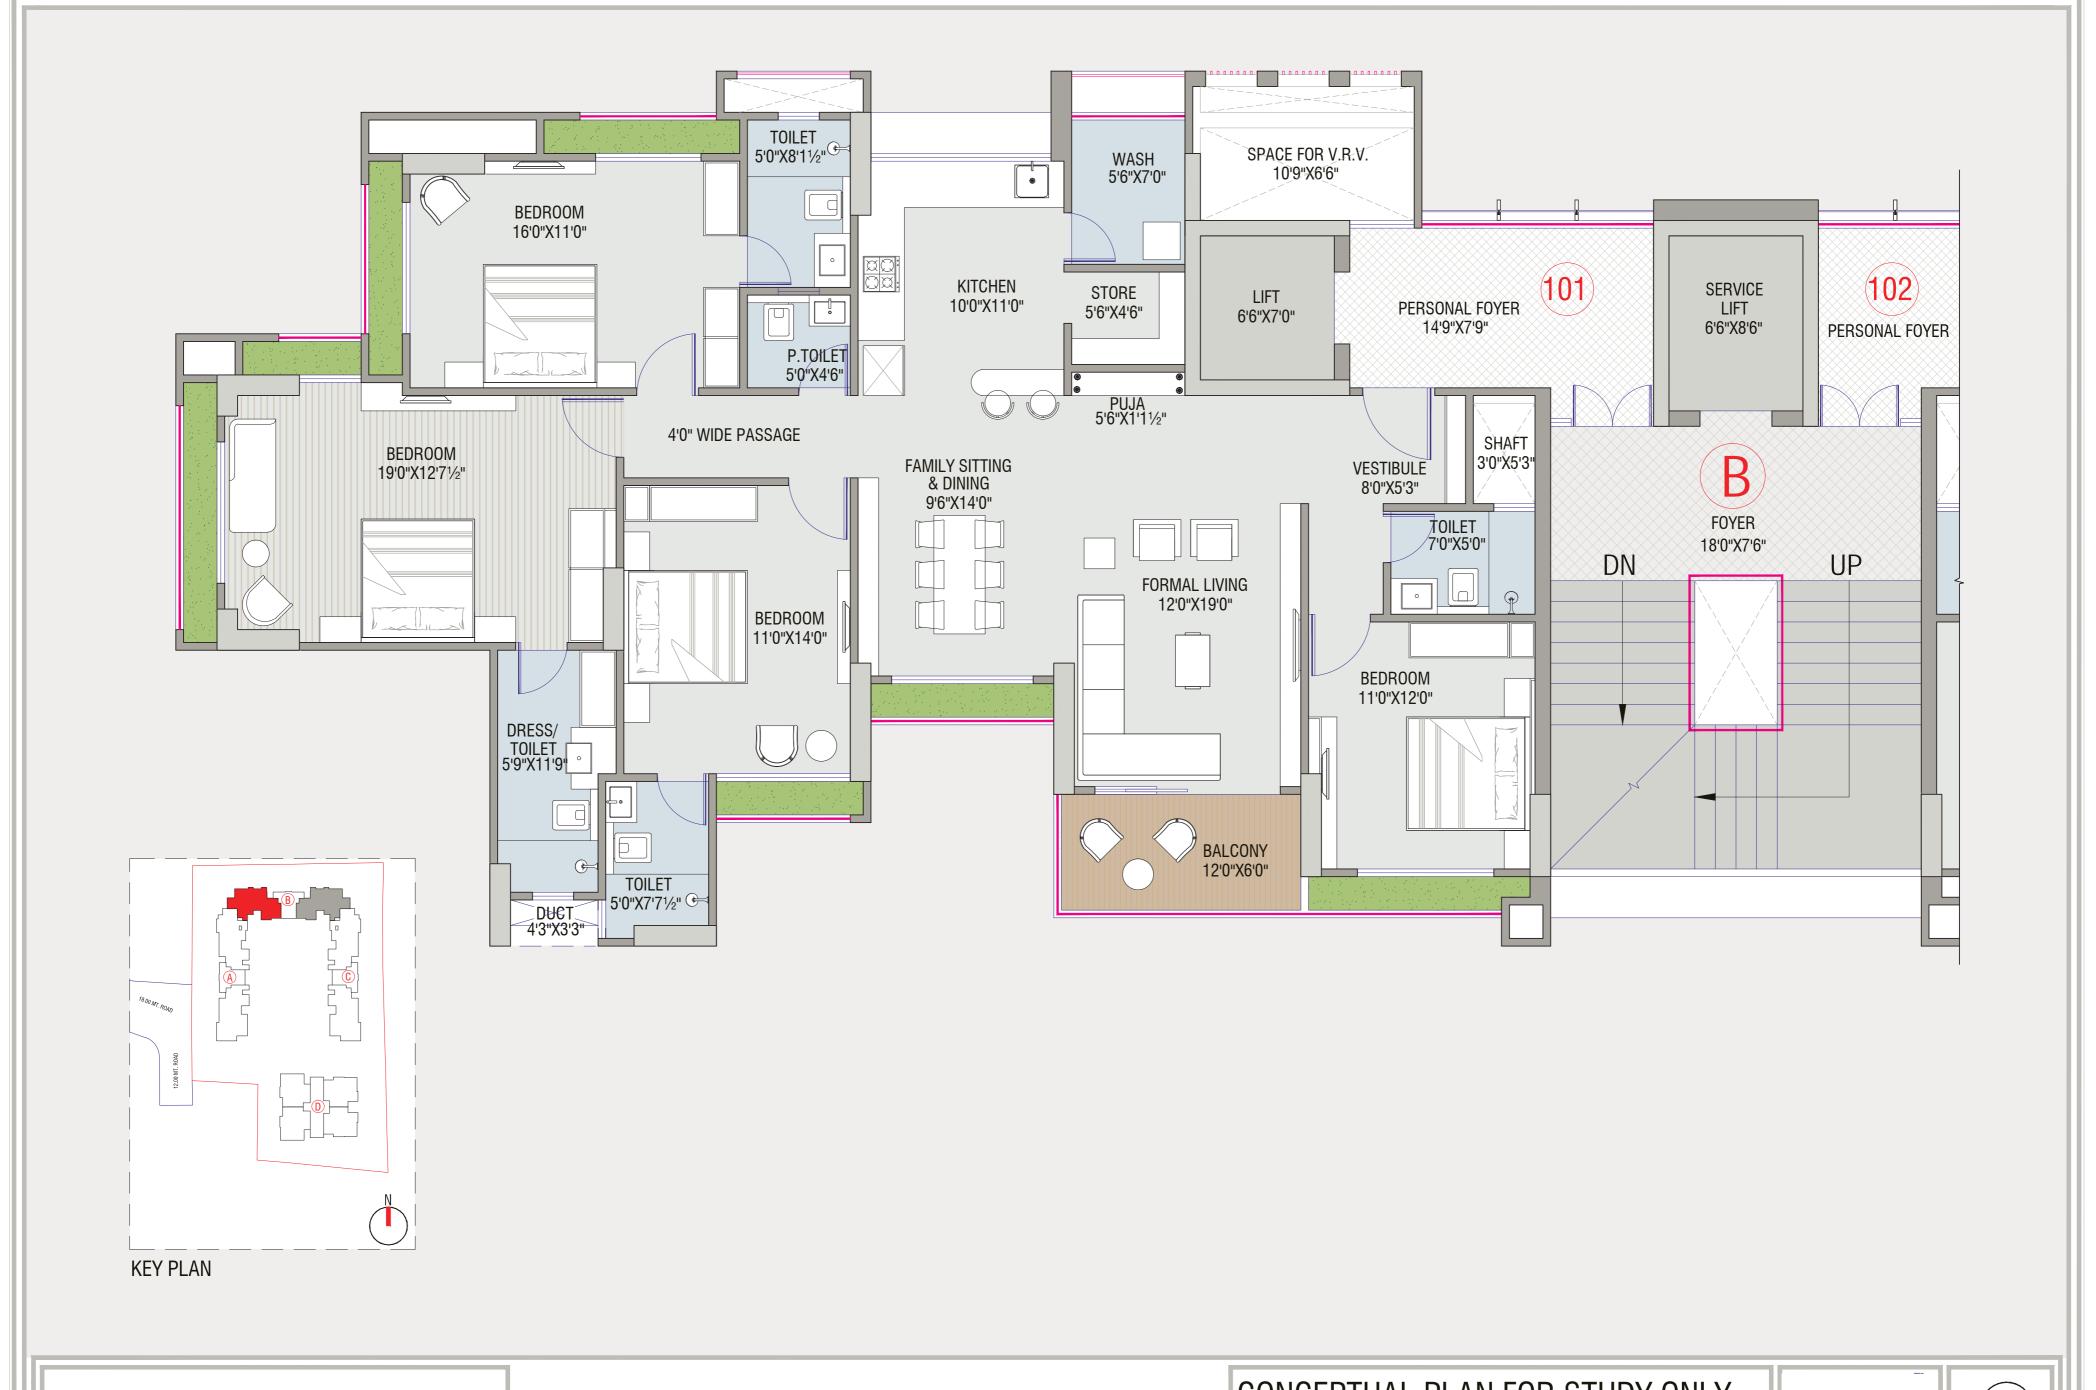

| BLOCK-B (4BHK) |                  |
|----------------|------------------|
| UNIT NO.       | SALEABLE (SQ.YD) |
| 101 TO 1801    | 385              |
| 102 TO 1802    | 385              |
| 1901           | 698              |
| 1902           | 698              |
|                |                  |