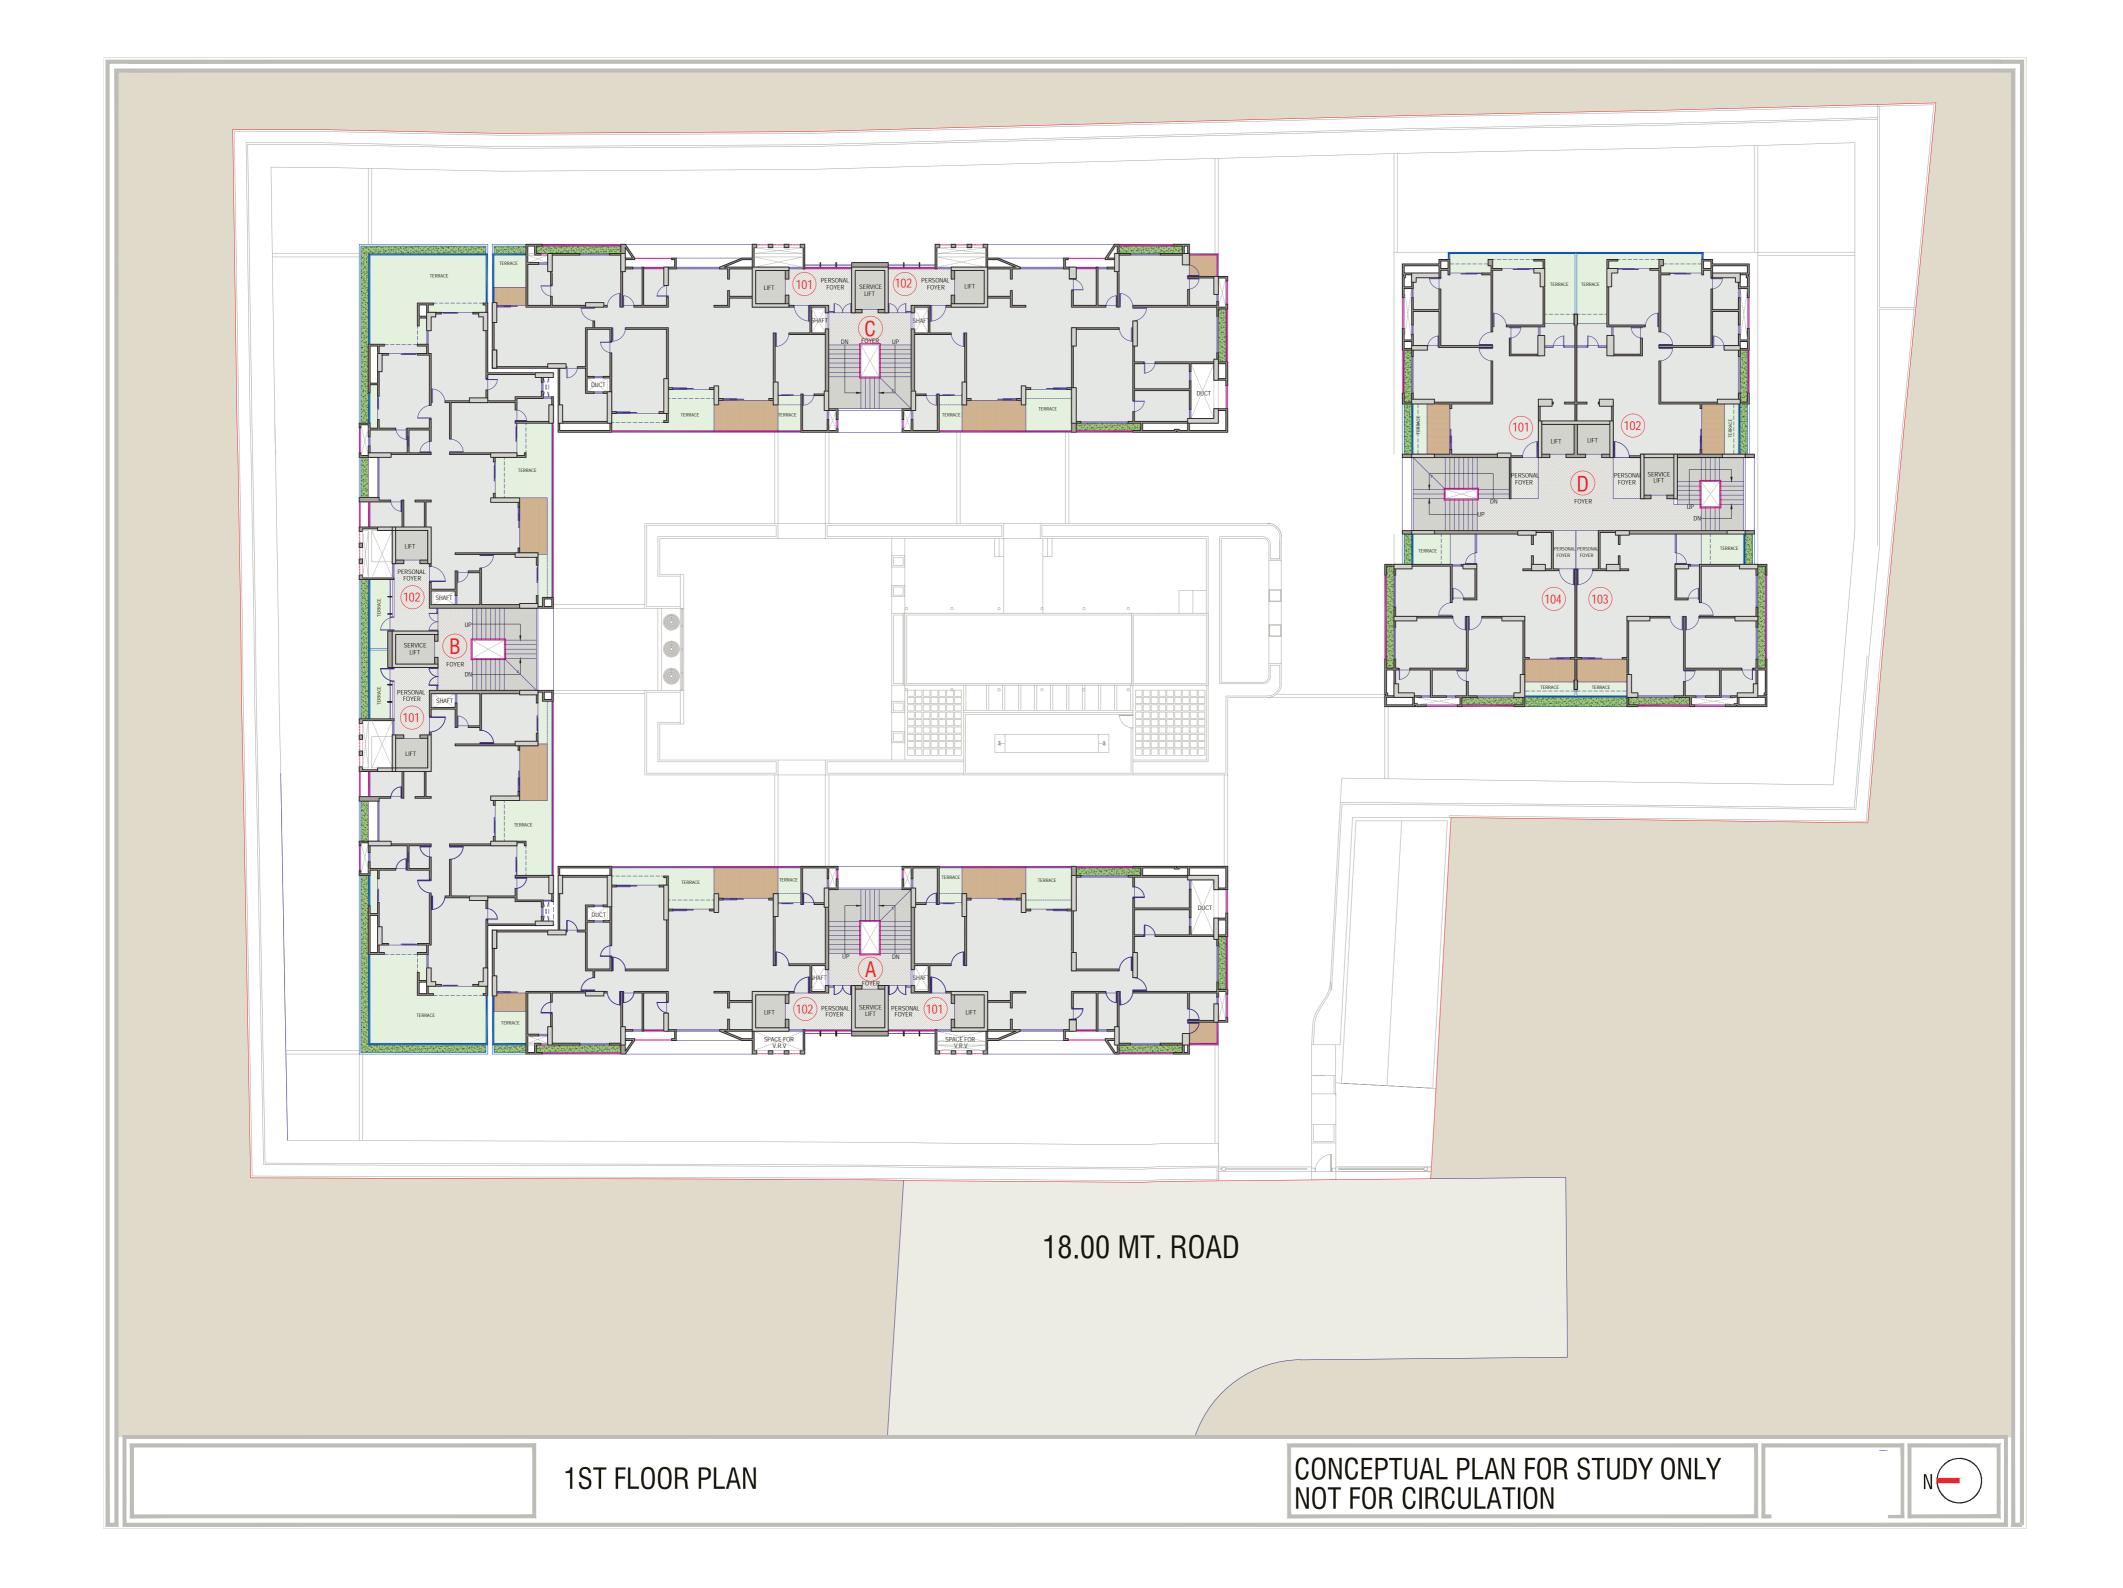

NOT FOR CIRCULATION

CONCEPTUAL PLAN FOR STUDY ONLY NOT FOR CIRCULATION

| BLOCK-A (4BHK) |                  |  |
|----------------|------------------|--|
| UNIT NO.       | SALEABLE (SQ.YD) |  |
| 101 TO 1801    | 442              |  |
| 102 TO 1802    | 449              |  |
| 1901           | 847              |  |
| 1902           | 857              |  |
|                |                  |  |

| BLOCK-B (4BHK) |                  |
|----------------|------------------|
| UNIT NO.       | SALEABLE (SQ.YD) |
| 101 TO 1801    | 385              |
| 102 TO 1802    | 385              |
| 1901           | 698              |
| 1902           | 698              |
|                |                  |

| BLOCK-C (4BHK) |                  |
|----------------|------------------|
| UNIT NO.       | SALEABLE (SQ.YD) |
| 101 TO 1801    | 449              |
| 102 TO 1802    | 442              |
| 1901           | 857              |
| 1902           | 847              |
|                |                  |

| BLOCK-D (3BHK) |                  |
|----------------|------------------|
| UNIT NO.       | SALEABLE (SQ.YD) |
| 101 TO 1901    | 273              |
| 102 TO 1902    | 273              |
| 103 TO 1903    | 268              |
| 104 TO 1904    | 268              |
| 2001           | 362              |
| 2002           | 385              |
|                |                  |