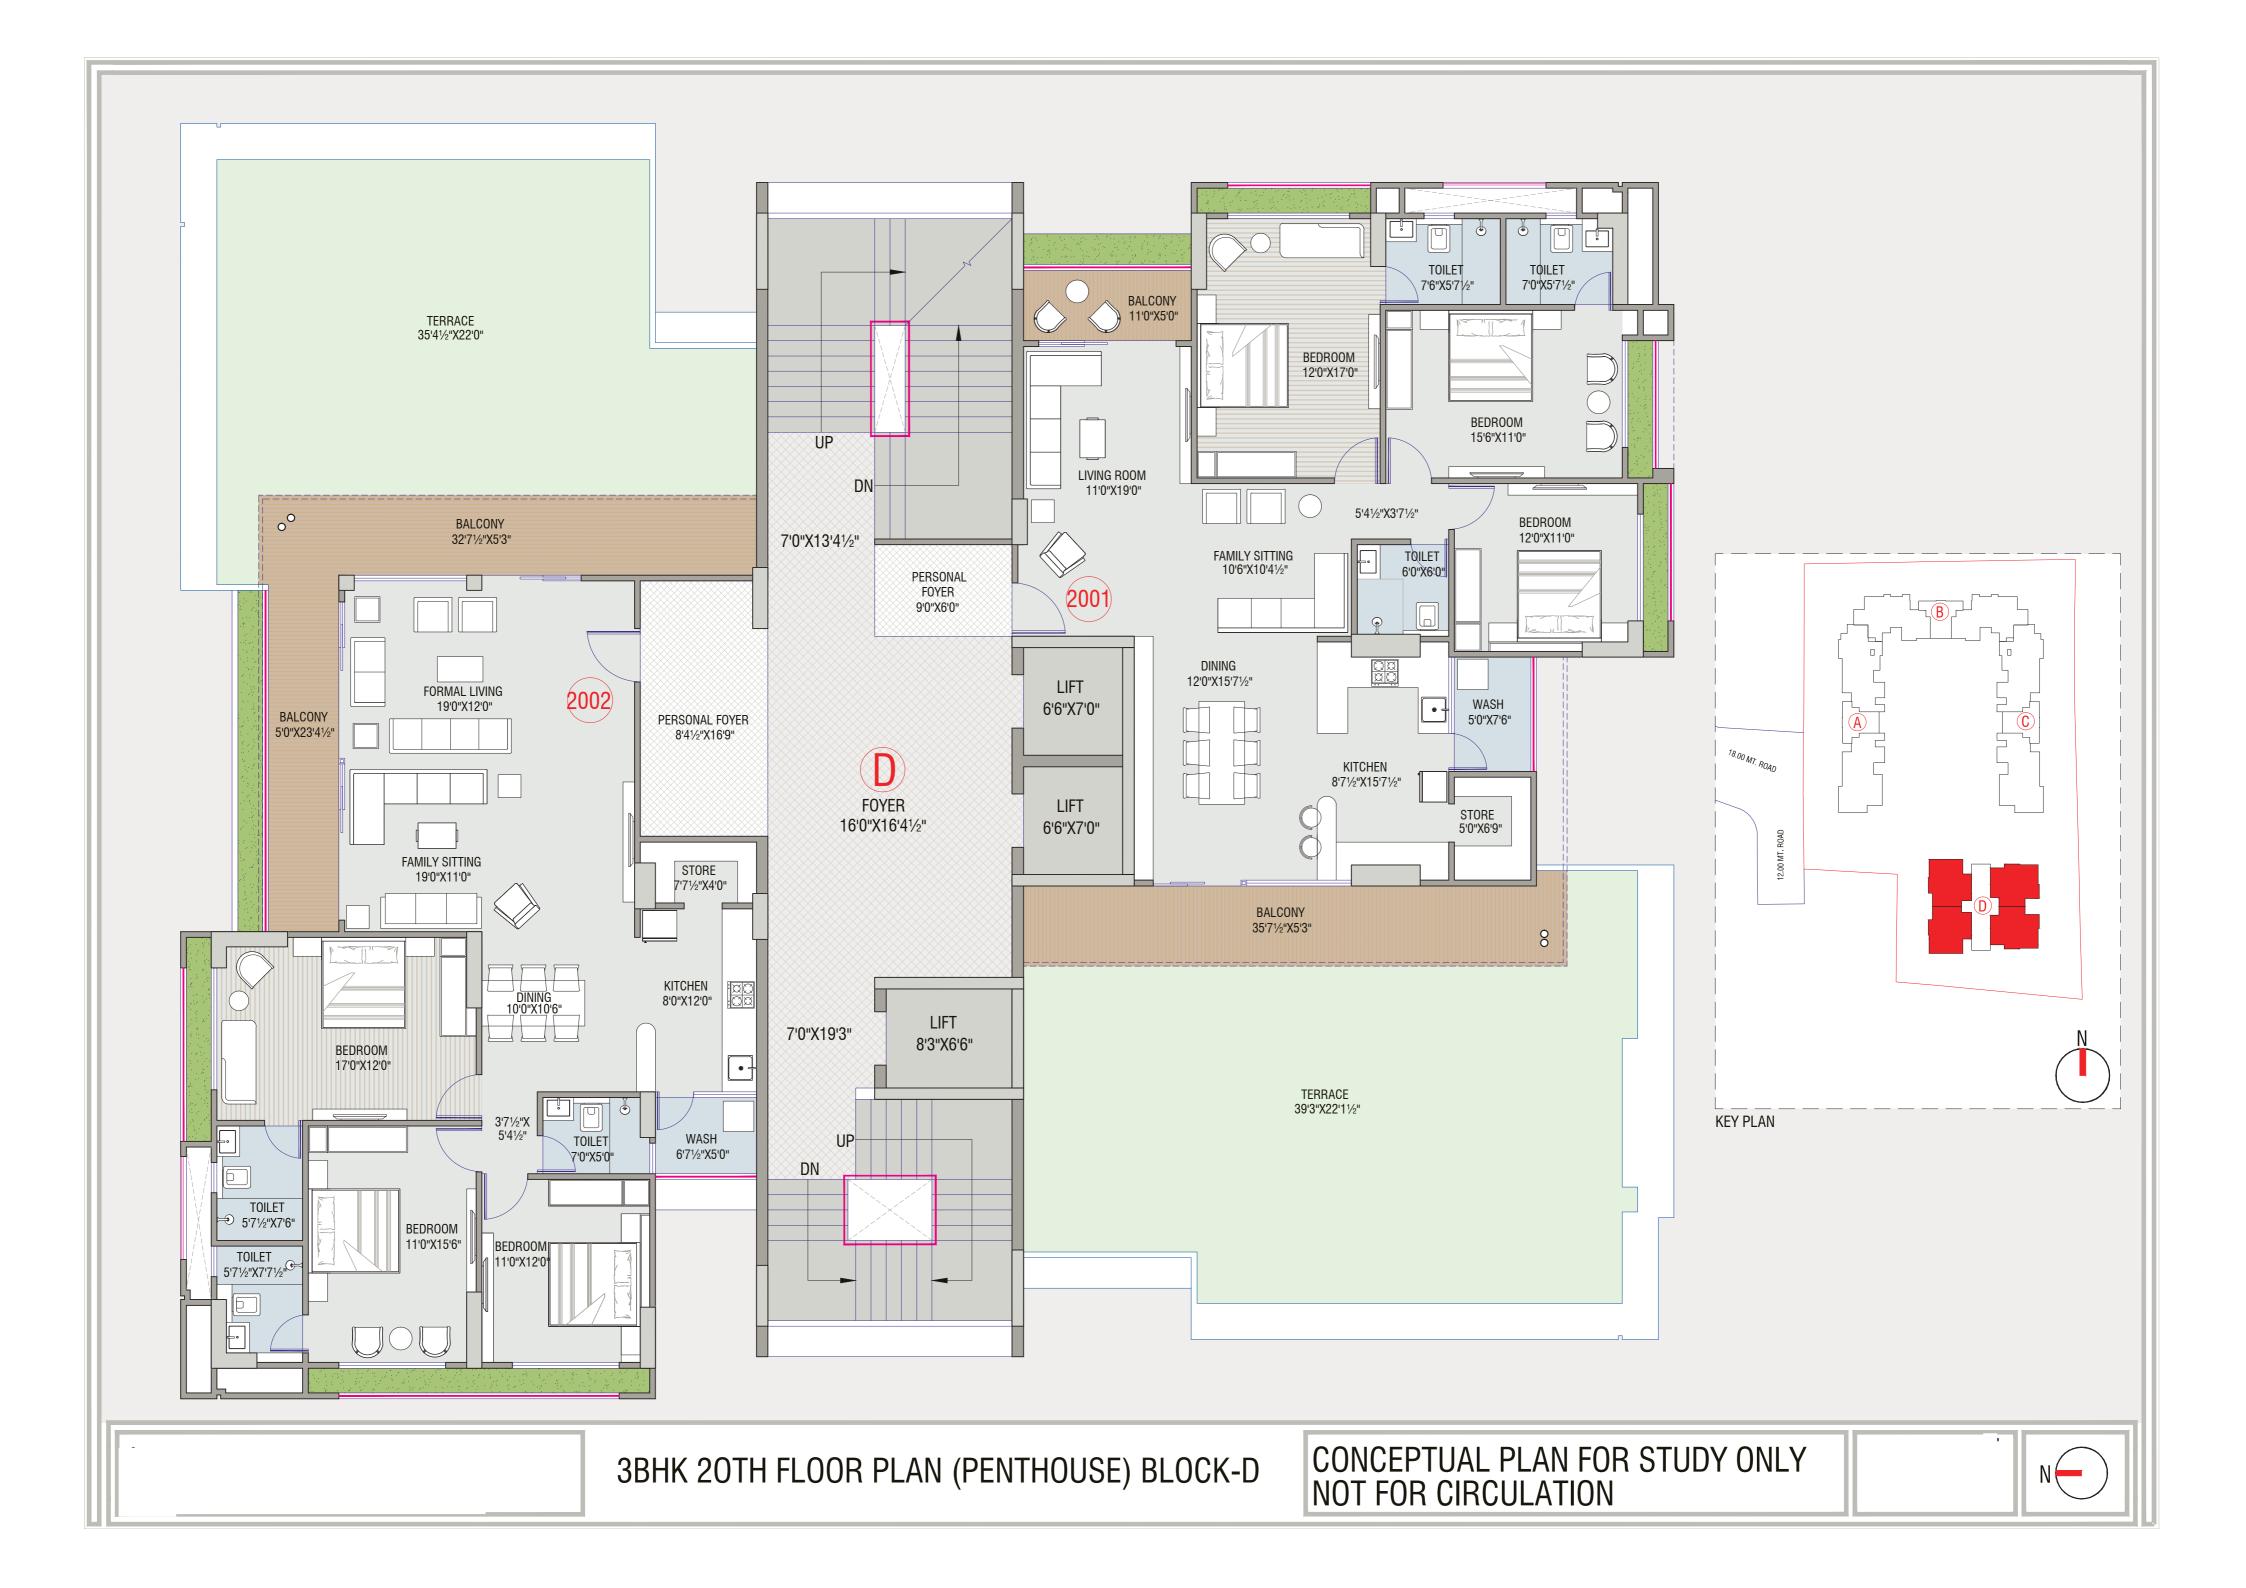

| BLOCK-D (3BHK) |                  |
|----------------|------------------|
| UNIT NO.       | SALEABLE (SQ.YD) |
| 101 TO 1901    | 273              |
| 102 TO 1902    | 273              |
| 103 TO 1903    | 268              |
| 104 TO 1904    | 268              |
| 2001           | 362              |
| 2002           | 385              |
|                |                  |