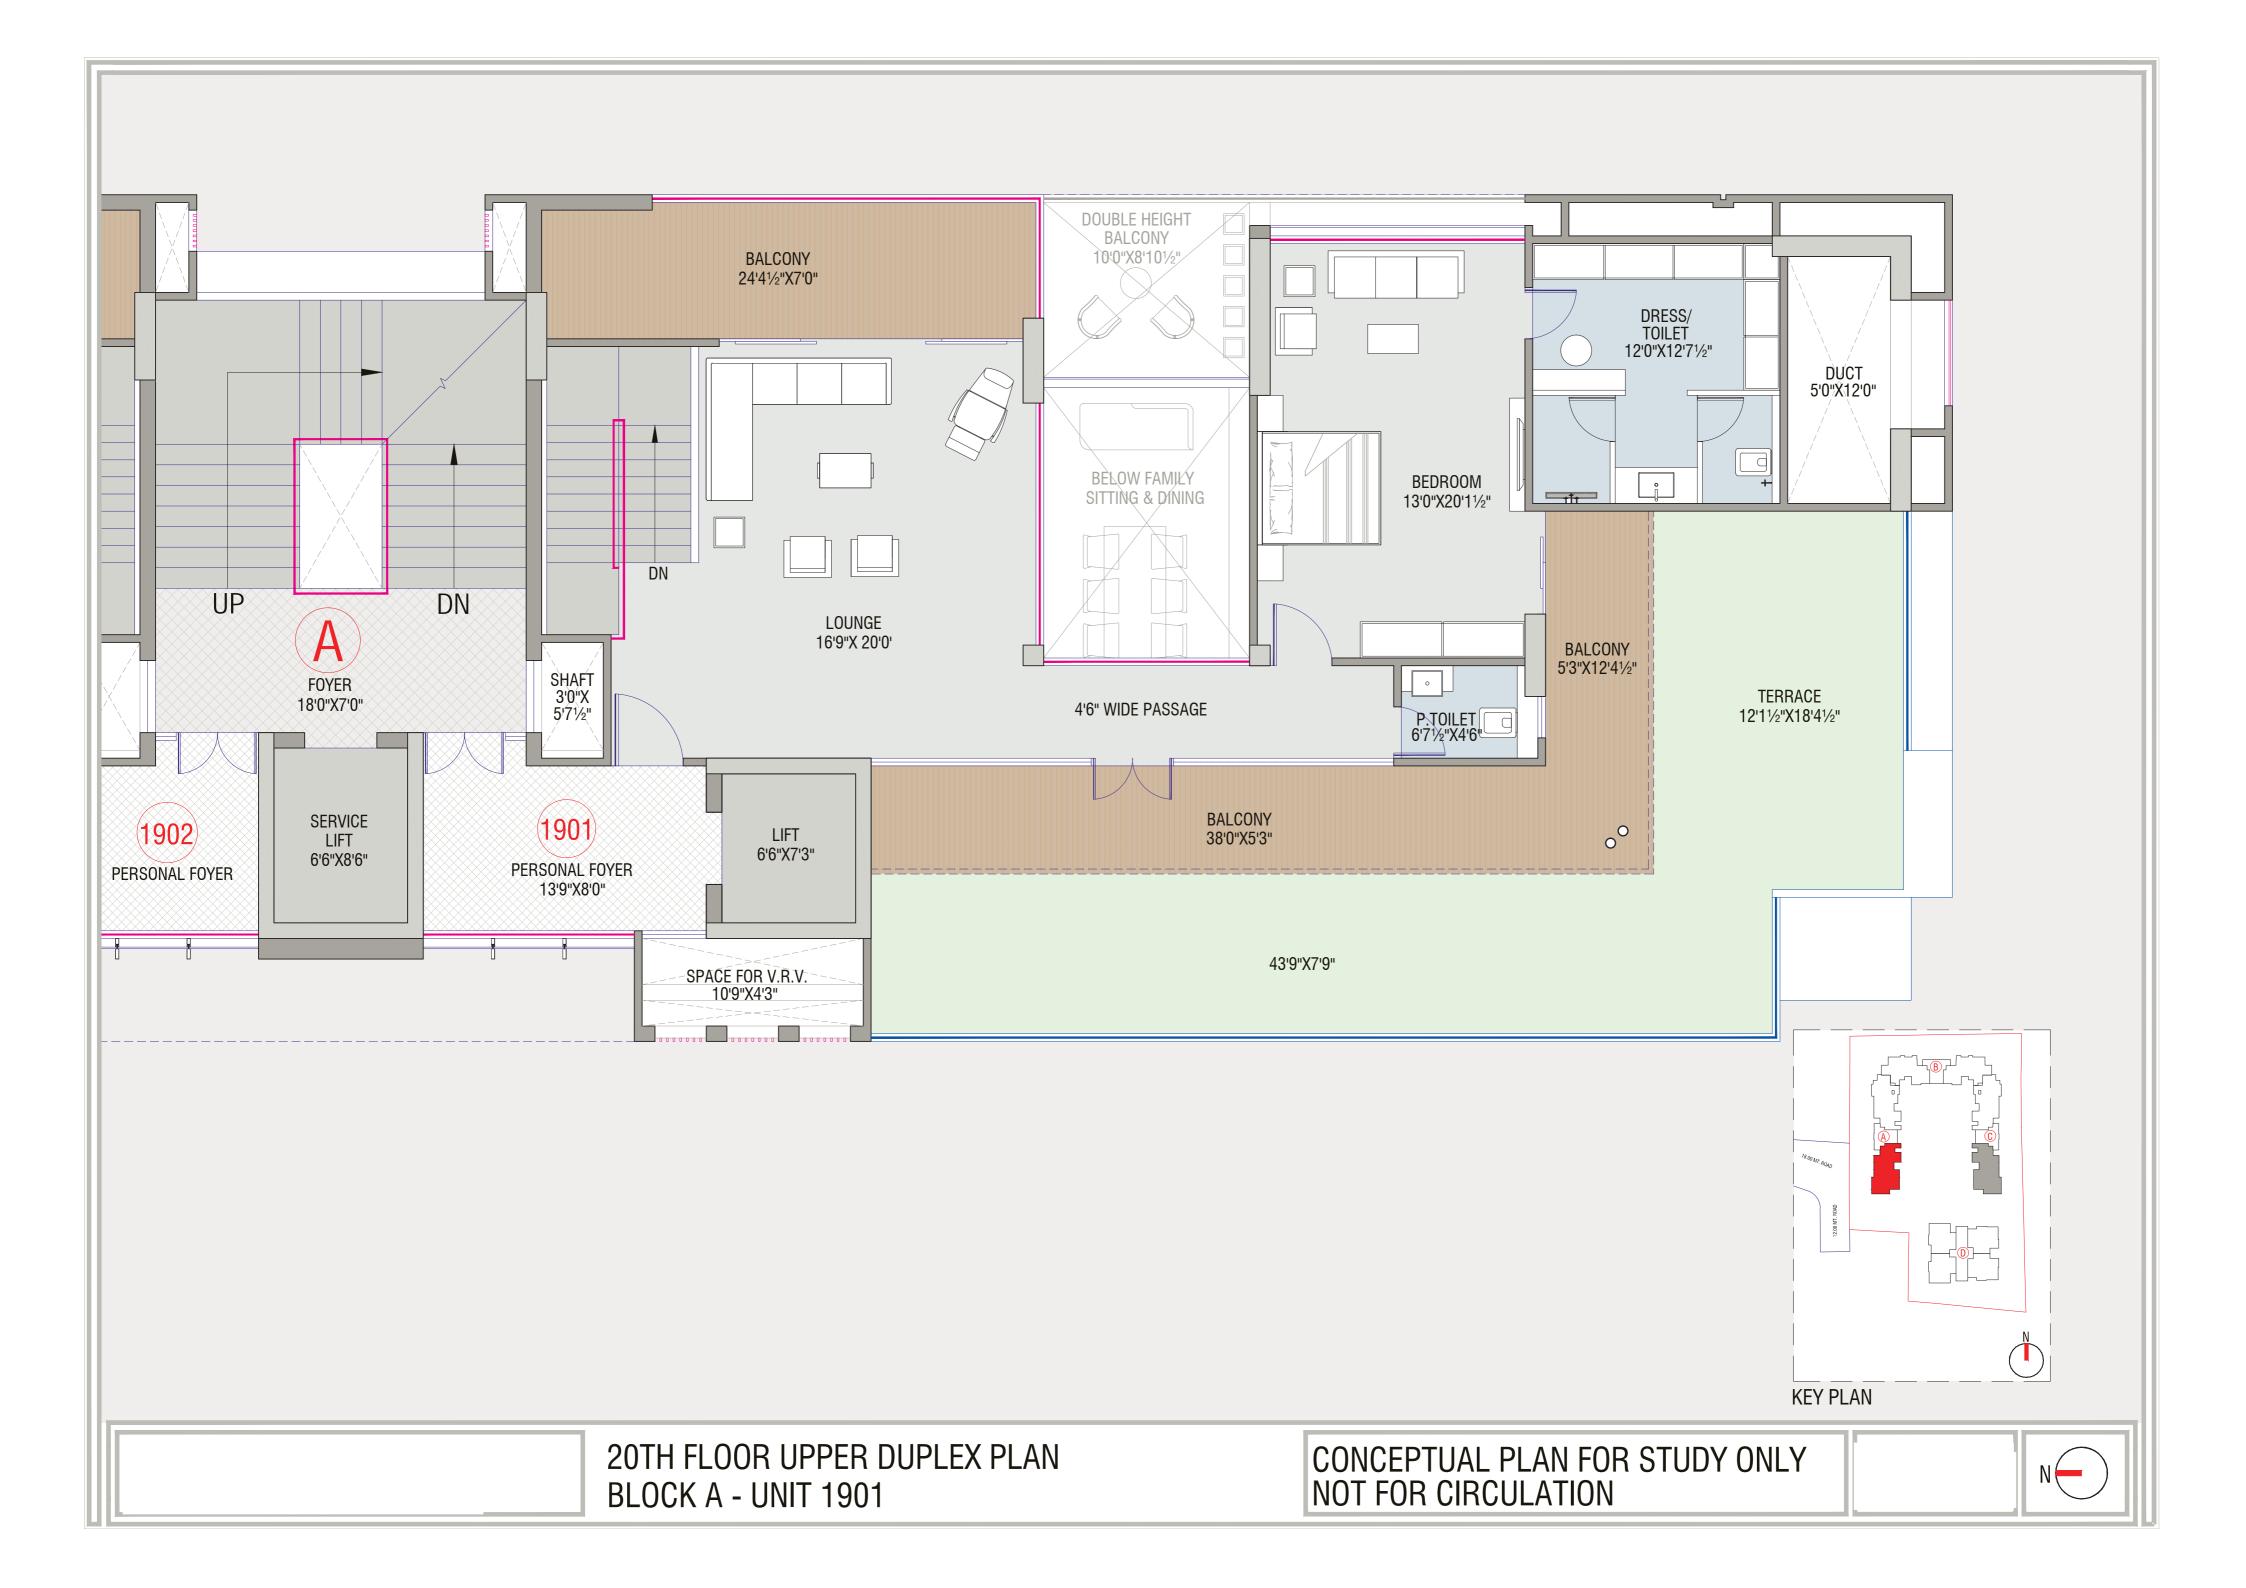

NOT FOR CIRCULATION

CONCEPTUAL PLAN FOR STUDY ONLY NOT FOR CIRCULATION

| BLOCK-A (4BHK) |                  |  |
|----------------|------------------|--|
| UNIT NO.       | SALEABLE (SQ.YD) |  |
| 101 TO 1801    | 442              |  |
| 102 TO 1802    | 449              |  |
| 1901           | 847              |  |
| 1902           | 857              |  |
|                |                  |  |